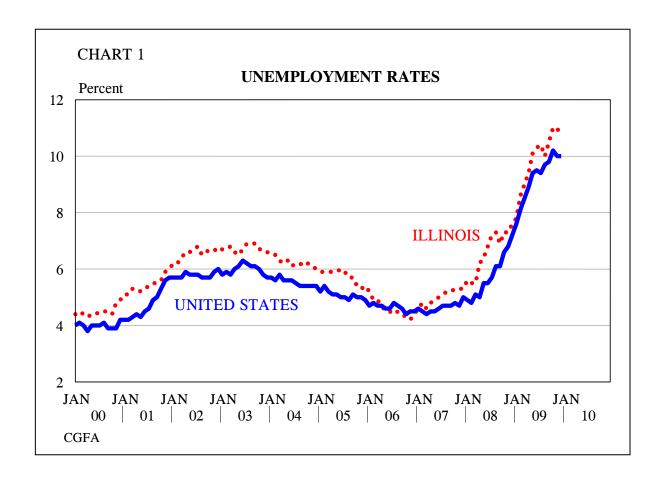

Chart 1 shows unemployment rates for the U.S. and Illinois. As illustrated, the U.S. unemployment rate currently is at 10% for the second consecutive month, up from 7.2% a year ago. Moreover, it would have been higher last month had it not been for a reduction in the size of the labor force. Indeed, as many analysts have concluded, if discouraged workers who have stopped looking for work and those working part time that would prefer to work full time were included, the "real" unemployment rate probably would be around 17%.

Ilinois' unemployment rate Lacurrently at 11.1%, the highest during this cycle and surpassed only in February 1983 when it reached a post WWII record 12.9% (at that time the U.S. unemployment rate was 10.4%). It is not unusual for Illinois' unemployment rate to be above the national rate, as generally has been the case in recent decades, although the magnitude of the difference currently is extremely large in part because Illinois has typically lagged the nation at this stage of the business cycle. Recently, it was announced that an Illinois Ford plant would be adding 1,200 new jobs as it was chosen to produce the new Ford Explorer SUV at the Chicago based plant. This is important as manufacturing jobs have been the hardest hit in recent years as reflected in the 1,300 manufacturing jobs lost just last month.