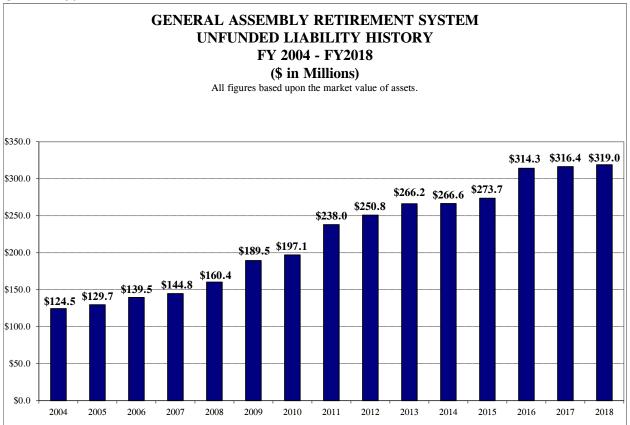

| Chart 22 | State Employees' Retirement System Average Salaries                                                             | 63  |
|----------|-----------------------------------------------------------------------------------------------------------------|-----|
| Chart 23 | State Employees' Retirement System Total Retirees                                                               | 63  |
| Chart 24 | State Employees' Retirement System Average Annuities                                                            | 64  |
| Chart 25 | State Employees' Retirement System Unfunded Liability History                                                   | 64  |
| Chart 26 | State Employees' Retirement System Rate of Return on Investments                                                | 65  |
| Chart 27 | State Employees' Retirement System Investment Income                                                            | 65  |
| Chart 28 | State Employees' Retirement System Total Projected Benefit Payouts                                              | 66  |
| Chart 29 | State Universities Retirement System Change in Unfunded Liabilities                                             | 75  |
| Chart 30 | State Universities Retirement System Funded Ratio                                                               | 75  |
| Chart 31 | State Universities Retirement System DB Active Member Headcount                                                 | 76  |
| Chart 32 | State Universities Retirement System SMP Active Member Headcount                                                | 76  |
| Chart 33 | State Universities Retirement System Total Active Member Headcount                                              | 77  |
| Chart 34 | State Universities Retirement System Projected Active Membership by Tier                                        | 77  |
| Chart 35 | State Universities Retirement System Average Salaries                                                           | 78  |
| Chart 36 | State Universities Retirement System Total Retirees                                                             | 78  |
| Chart 37 | State Universities Retirement System Average Annuities                                                          | 79  |
| Chart 38 | State Universities Retirement System Unfunded Liability History                                                 | 79  |
| Chart 39 | State Universities Retirement System Rate of Return on Investments                                              | 80  |
| Chart 40 | State Universities Retirement System Investment Income                                                          | 80  |
| Chart 41 | State Universities Retirement System Total Projected Payouts                                                    | 81  |
| Chart 42 | Judges' Retirement System Change in Unfunded Liabilities                                                        | 88  |
| Chart 43 | Judges' Retirement System Funded Ratio                                                                          | 88  |
| Chart 44 | Judges' Retirement System Active Member Headcount                                                               | 89  |
| Chart 45 | Judges' Retirement System Projected Active Membership by Tier                                                   | 89  |
| Chart 46 | Judges' Retirement System Average Salaries                                                                      | 90  |
| Chart 47 | Judges' Retirement System Total Retirees                                                                        | 90  |
| Chart 48 | Judges' Retirement System Average Annuities                                                                     | 91  |
| Chart 49 | Judges' Retirement System Unfunded Liability History                                                            | 91  |
| Chart 50 | Judges' Retirement System Chitaliaca Liability History  Judges' Retirement System Rate of Return on Investments | 91  |
| Chart 51 | Judges' Retirement System Investment Income                                                                     | 92  |
| Chart 51 | Judges' Retirement System Investment Income  Judges' Retirement System Total Payouts                            | 92  |
| Chart 52 | General Assembly Retirement System Change in Unfunded Liabilities                                               | 100 |
|          | General Assembly Retirement System Funded Ratio                                                                 |     |
| Chart 54 | ·                                                                                                               | 100 |
| Chart 55 | General Assembly Retirement System Active Member Headcount                                                      | 101 |
| Chart 56 | General Assembly Retirement System Projected Active Membership                                                  | 101 |
| Chart 57 | General Assembly Retirement System Average Salaries                                                             | 102 |
| Chart 58 | General Assembly Retirement System Total Retirees                                                               | 102 |
| Chart 59 | General Assembly Retirement System Average Annuities                                                            | 103 |
| Chart 60 | General Assembly Retirement System Unfunded Liability History                                                   | 103 |
| Chart 61 | General Assembly Retirement System Rate of Return on Investments                                                | 104 |
| Chart 62 | General Assembly Retirement System Investment Revenues                                                          | 104 |
| Chart 63 | General Assembly Retirement System Total Projected Payouts                                                      | 105 |
| Table 1  | Public Act 88-0593 Contributions vs. Public Act 94-0004 Contributions                                           | 21  |
| Table 2  | Summary of Appropriations Authorized State Retirement Systems                                                   | 33  |
| Table 3  | Summary of Financial Condition State Retirement Systems Actuarial Value                                         | 34  |
| Table 4  | Summary of Financial Condition State Retirement Systems Market Value                                            | 35  |
| Table 5  | System Projections of Tier 1 and Tier 2 Normal Costs                                                            | 42  |
| Table 6  | Teachers' Retirement System Annual Unfunded Changes, 1996-2018                                                  | 54  |
| Table 7  | Teachers' Retirement System Changes in Net Assets                                                               | 54  |
| Table 8  | Teachers' Retirement System Investment Return History                                                           | 55  |
| Table 9  | Teachers' Retirement System Tier 1 & Tier 2 Normal Cost Projections                                             | 56  |
|          |                                                                                                                 |     |