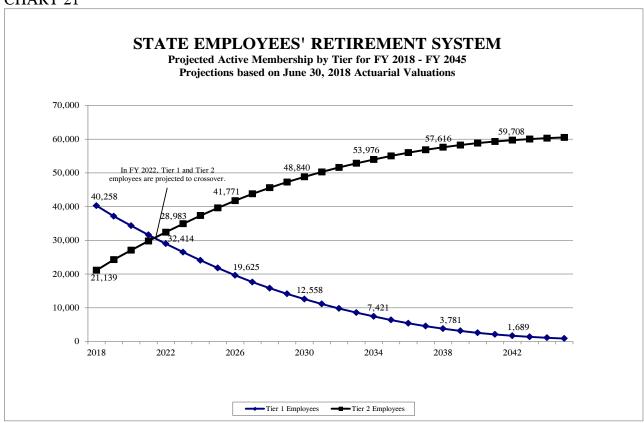

| Chart 22 | State Employees' Retirement System Average Salaries                                                             | 63  |
|----------|-----------------------------------------------------------------------------------------------------------------|-----|
| Chart 23 | State Employees' Retirement System Total Retirees                                                               | 63  |
| Chart 24 | State Employees' Retirement System Average Annuities                                                            | 64  |
| Chart 25 | State Employees' Retirement System Unfunded Liability History                                                   | 64  |
| Chart 26 | State Employees' Retirement System Rate of Return on Investments                                                | 65  |
| Chart 27 | State Employees' Retirement System Investment Income                                                            | 65  |
| Chart 28 | State Employees' Retirement System Total Projected Benefit Payouts                                              | 66  |
| Chart 29 | State Universities Retirement System Change in Unfunded Liabilities                                             | 75  |
| Chart 30 | State Universities Retirement System Funded Ratio                                                               | 75  |
| Chart 31 | State Universities Retirement System DB Active Member Headcount                                                 | 76  |
| Chart 32 | State Universities Retirement System SMP Active Member Headcount                                                | 76  |
| Chart 33 | State Universities Retirement System Total Active Member Headcount                                              | 77  |
| Chart 34 | State Universities Retirement System Projected Active Membership by Tier                                        | 77  |
| Chart 35 | State Universities Retirement System Average Salaries                                                           | 78  |
| Chart 36 | State Universities Retirement System Total Retirees                                                             | 78  |
| Chart 37 | State Universities Retirement System Average Annuities                                                          | 79  |
| Chart 38 | State Universities Retirement System Unfunded Liability History                                                 | 79  |
| Chart 39 | State Universities Retirement System Rate of Return on Investments                                              | 80  |
| Chart 40 | State Universities Retirement System Investment Income                                                          | 80  |
| Chart 41 | State Universities Retirement System Total Projected Payouts                                                    | 81  |
| Chart 42 | Judges' Retirement System Change in Unfunded Liabilities                                                        | 88  |
| Chart 43 | Judges' Retirement System Funded Ratio                                                                          | 88  |
| Chart 44 | Judges' Retirement System Active Member Headcount                                                               | 89  |
| Chart 45 | Judges' Retirement System Projected Active Membership by Tier                                                   | 89  |
| Chart 46 | Judges' Retirement System Average Salaries                                                                      | 90  |
| Chart 47 | Judges' Retirement System Total Retirees                                                                        | 90  |
| Chart 48 | Judges' Retirement System Average Annuities                                                                     | 91  |
| Chart 49 | Judges' Retirement System Unfunded Liability History                                                            | 91  |
| Chart 50 | Judges' Retirement System Chitaliaca Liability History  Judges' Retirement System Rate of Return on Investments | 91  |
| Chart 51 | Judges' Retirement System Investment Income                                                                     | 92  |
| Chart 51 | Judges' Retirement System Investment Income  Judges' Retirement System Total Payouts                            | 92  |
| Chart 52 | General Assembly Retirement System Change in Unfunded Liabilities                                               | 100 |
|          | General Assembly Retirement System Funded Ratio                                                                 |     |
| Chart 54 | ·                                                                                                               | 100 |
| Chart 55 | General Assembly Retirement System Active Member Headcount                                                      | 101 |
| Chart 56 | General Assembly Retirement System Projected Active Membership                                                  | 101 |
| Chart 57 | General Assembly Retirement System Average Salaries                                                             | 102 |
| Chart 58 | General Assembly Retirement System Total Retirees                                                               | 102 |
| Chart 59 | General Assembly Retirement System Average Annuities                                                            | 103 |
| Chart 60 | General Assembly Retirement System Unfunded Liability History                                                   | 103 |
| Chart 61 | General Assembly Retirement System Rate of Return on Investments                                                | 104 |
| Chart 62 | General Assembly Retirement System Investment Revenues                                                          | 104 |
| Chart 63 | General Assembly Retirement System Total Projected Payouts                                                      | 105 |
| Table 1  | Public Act 88-0593 Contributions vs. Public Act 94-0004 Contributions                                           | 21  |
| Table 2  | Summary of Appropriations Authorized State Retirement Systems                                                   | 33  |
| Table 3  | Summary of Financial Condition State Retirement Systems Actuarial Value                                         | 34  |
| Table 4  | Summary of Financial Condition State Retirement Systems Market Value                                            | 35  |
| Table 5  | System Projections of Tier 1 and Tier 2 Normal Costs                                                            | 42  |
| Table 6  | Teachers' Retirement System Annual Unfunded Changes, 1996-2018                                                  | 54  |
| Table 7  | Teachers' Retirement System Changes in Net Assets                                                               | 54  |
| Table 8  | Teachers' Retirement System Investment Return History                                                           | 55  |
| Table 9  | Teachers' Retirement System Tier 1 & Tier 2 Normal Cost Projections                                             | 56  |
|          |                                                                                                                 |     |