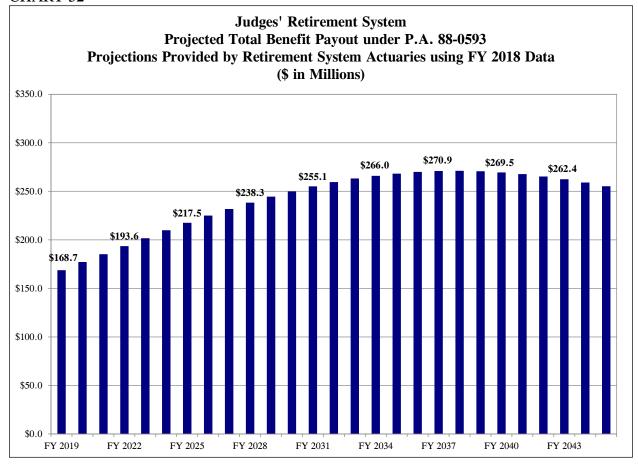

duced the general inflation assumption and wage inflation assumption, which decreased the unfunded liability by \$9.642 million.

### CHART 43



<sup>&</sup>lt;sup>2</sup> A loss of \$6.688 million includes actuarial losses from unfavorable retirement and termination experiences and other factors.

CHART 44



### CHART 45



CHART 46







CHART 48







CHART 50



Note: The years associated with investment rate assumption changes above reflect the actuarial valuation years, not the fiscal year in which the State contribution was calculated using the new rate.

#### CHART 51



Note: The years associated with investment rate assumption changes above reflect the actuarial valuation years, not the fiscal year in which the State contribution was calculated using the new rate.

CHART 52



TABLE 18

| TABLE .       |                                                                                 |                                                         |                                                                |                      |                                        |                        |                                                                 |  |  |  |
|---------------|---------------------------------------------------------------------------------|---------------------------------------------------------|----------------------------------------------------------------|----------------------|----------------------------------------|------------------------|-----------------------------------------------------------------|--|--|--|
|