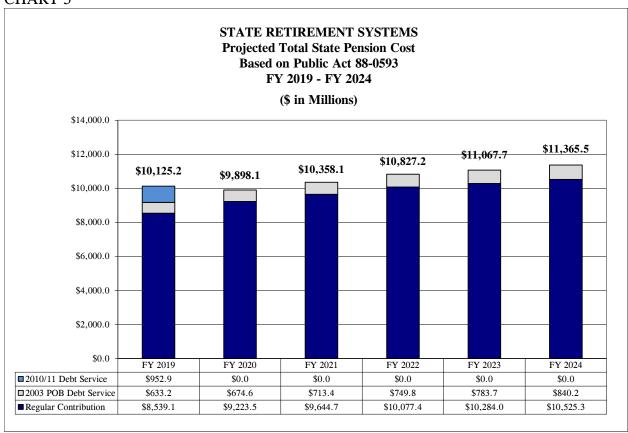

#### **Executive Summary**

This report examines the financial status of the five State-funded retirement systems. The following is a summary of the findings:

- Public Act 88-0593 requires the State to make contributions to the State retirement systems such that the total assets of the systems will equal 90% of their total actuarial liabilities by Fiscal Year 2045. The contributions are required to be made at a level percent of payroll in Fiscal Years 2011 through 2045, following a phase-in period that began in Fiscal Year 1996.
- From FY 2004 through FY 2018, the combined unfunded liabilities of the systems increased by \$98.4 billion based upon the market value of assets. The main factors for this increase in unfunded liabilities were actuarially insufficient employer contributions, changes in actuarial assumptions and demographics and other miscellaneous actuarial factors, along with lower-than-assumed investment returns.
- The discussion of the financial condition of the State retirement systems centers on the funded ratio, or net assets divided by accrued liabilities. A system with a 100% funded ratio is fully funded because its assets are sufficient to pay all benefits earned by employees. Based upon the market value of assets, the funded ratio of the State retirement systems combined was 40.2% as of June 30, 2018.
- Projections of the future financial condition of the State retirement systems provide valuable information on the effect that past funding has had on the retirement systems' financial positions. The funding projections shown in the appendices A-F of this report were prepared by the systems' actuaries based on the June 30, 2018 actuarial valuations.
- If the State continues funding according to Public Act 88-0593, the projected accrued liabilities of the State retirement systems will increase from \$229.3 billion at the end of FY 2019 to \$331.0 billion at the end of FY 2045. At the same time, the projected actuarial value of assets is projected to increase from \$92.5 billion to \$297.9 billion. Consequently, the projected unfunded liabilities are projected to decrease from \$136.8 billion at the end of FY 2019 to \$33.1 billion at the end of FY 2045, and the projected funded ratio is expected to increase from 40.3% in FY 2019 to 90.0% by the end of FY 2045. All of the projected figures in this paragraph come from the various systems' actuaries and are predicated upon the State making the necessary contributions as required by law. Please refer to Appendices A-F for more detailed projections.
- Each of the 5 State retirement systems provided a certification of the required State contribution for FY 2020. A certification letter of Chicago Teachers Pension Fund (CTPF) for FY 2020 is also presented in this report. These certification letters are displayed in the appendices U-EE.