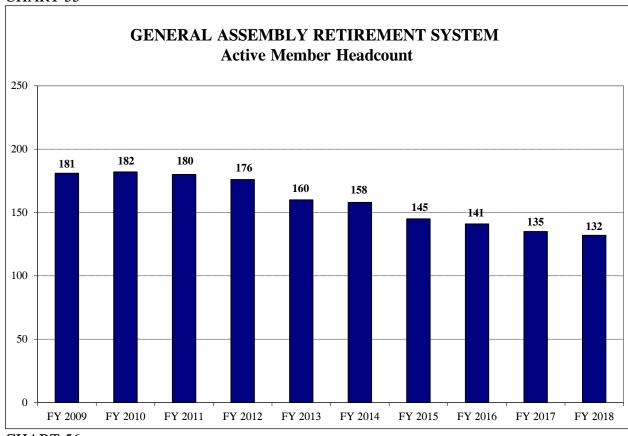

efer to Section I earlier in this report for details.

### CHART 53

#### GENERAL ASSEMBLY RETIREMENT SYSTEM **Changes in Unfunded Liabilities** FY 2018 (\$ in Millions) TOTAL INCREASE EQUALS \$2.5 MIL = 0.8% All figures are based upon the actuarial value of assets. \$3 \$3 \$2.168 \$2.109 \$2 \$2 \$1 \$1 \$0.000 \$0 -\$0.146 -\$1 -\$1 -\$0.730 -\$0.936 -\$2 SALARY INVESTMENT RETURNS EMPLOYER CONTRIBUTIONS DEMOGRAPHIC AND OTHERS <sup>2</sup> BENEFIT INCREASES CHANGES IN ASSUMPTIONS

#### CHART 54



<sup>&</sup>lt;sup>1</sup> The Board of GARS reduced the general inflation assumption and wage inflation assumption, which decreased the unfunded liability by \$0.73 million.

<sup>&</sup>lt;sup>2</sup> Includes actuarial losses from retiree mortality, termination and other factors.

CHART 55





CHART 57







CHART 59







CHART 61



Note: The years associated with investment rate assumption changes above reflect the actuarial valuation years, not the fiscal year in which the State contribution was calculated using the new rate.

CHART 62



Note: The years associated with investment rate assumption changes above reflect the actuarial valuation years, not the fiscal year in which the State contribution was calculated using the new rate.

CHART 63



TABLE 22

|               | GENERAL ASSEMBLY RETIREMENT SYSTEM CHANGES IN UNFUNDED LIABILITY FY 1996 - FY 2018 |                                                         |                                                       |                      |                                        |                        |