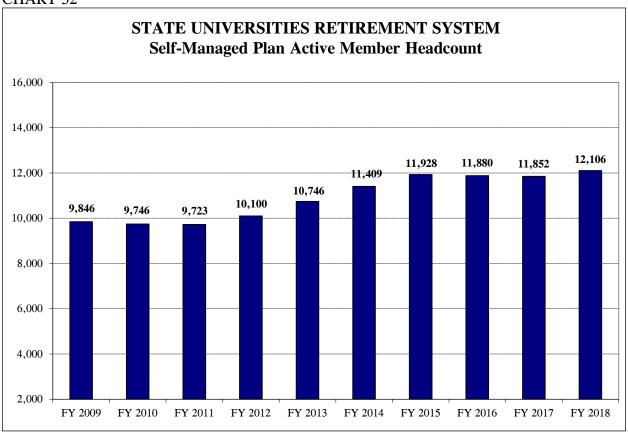

| Chart 22 | State Employees' Retirement System Average Salaries                                                             | 63  |
|----------|-----------------------------------------------------------------------------------------------------------------|-----|
| Chart 23 | State Employees' Retirement System Total Retirees                                                               | 63  |
| Chart 24 | State Employees' Retirement System Average Annuities                                                            | 64  |
| Chart 25 | State Employees' Retirement System Unfunded Liability History                                                   | 64  |
| Chart 26 | State Employees' Retirement System Rate of Return on Investments                                                | 65  |
| Chart 27 | State Employees' Retirement System Investment Income                                                            | 65  |
| Chart 28 | State Employees' Retirement System Total Projected Benefit Payouts                                              | 66  |
| Chart 29 | State Universities Retirement System Change in Unfunded Liabilities                                             | 75  |
| Chart 30 | State Universities Retirement System Funded Ratio                                                               | 75  |
| Chart 31 | State Universities Retirement System DB Active Member Headcount                                                 | 76  |
| Chart 32 | State Universities Retirement System SMP Active Member Headcount                                                | 76  |
| Chart 33 | State Universities Retirement System Total Active Member Headcount                                              | 77  |
| Chart 34 | State Universities Retirement System Projected Active Membership by Tier                                        | 77  |
| Chart 35 | State Universities Retirement System Average Salaries                                                           | 78  |
| Chart 36 | State Universities Retirement System Total Retirees                                                             | 78  |
| Chart 37 | State Universities Retirement System Average Annuities                                                          | 79  |
| Chart 38 | State Universities Retirement System Unfunded Liability History                                                 | 79  |
| Chart 39 | State Universities Retirement System Rate of Return on Investments                                              | 80  |
| Chart 40 | State Universities Retirement System Investment Income                                                          | 80  |
| Chart 41 | State Universities Retirement System Total Projected Payouts                                                    | 81  |
| Chart 42 | Judges' Retirement System Change in Unfunded Liabilities                                                        | 88  |
| Chart 43 | Judges' Retirement System Funded Ratio                                                                          | 88  |
| Chart 44 | Judges' Retirement System Active Member Headcount                                                               | 89  |
| Chart 45 | Judges' Retirement System Projected Active Membership by Tier                                                   | 89  |
| Chart 46 | Judges' Retirement System Average Salaries                                                                      | 90  |
| Chart 47 | Judges' Retirement System Total Retirees                                                                        | 90  |
| Chart 48 | Judges' Retirement System Average Annuities                                                                     | 91  |
| Chart 49 | Judges' Retirement System Unfunded Liability History                                                            | 91  |
| Chart 50 | Judges' Retirement System Chitaliaca Liability History  Judges' Retirement System Rate of Return on Investments | 91  |
| Chart 51 | Judges' Retirement System Investment Income                                                                     | 92  |
| Chart 51 | Judges' Retirement System Investment Income  Judges' Retirement System Total Payouts                            | 92  |
| Chart 52 | General Assembly Retirement System Change in Unfunded Liabilities                                               | 100 |
|          | General Assembly Retirement System Funded Ratio                                                                 |     |
| Chart 54 | ·                                                                                                               | 100 |
| Chart 55 | General Assembly Retirement System Active Member Headcount                                                      | 101 |
| Chart 56 | General Assembly Retirement System Projected Active Membership                                                  | 101 |
| Chart 57 | General Assembly Retirement System Average Salaries                                                             | 102 |
| Chart 58 | General Assembly Retirement System Total Retirees                                                               | 102 |
| Chart 59 | General Assembly Retirement System Average Annuities                                                            | 103 |
| Chart 60 | General Assembly Retirement System Unfunded Liability History                                                   | 103 |
| Chart 61 | General Assembly Retirement System Rate of Return on Investments                                                | 104 |
| Chart 62 | General Assembly Retirement System Investment Revenues                                                          | 104 |
| Chart 63 | General Assembly Retirement System Total Projected Payouts                                                      | 105 |
| Table 1  | Public Act 88-0593 Contributions vs. Public Act 94-0004 Contributions                                           | 21  |
| Table 2  | Summary of Appropriations Authorized State Retirement Systems                                                   | 33  |
| Table 3  | Summary of Financial Condition State Retirement Systems Actuarial Value                                         | 34  |
| Table 4  | Summary of Financial Condition State Retirement Systems Market Value                                            | 35  |
| Table 5  | System Projections of Tier 1 and Tier 2 Normal Costs                                                            | 42  |
| Table 6  | Teachers' Retirement System Annual Unfunded Changes, 1996-2018                                                  | 54  |
| Table 7  | Teachers' Retirement System Changes in Net Assets                                                               | 54  |
| Table 8  | Teachers' Retirement System Investment Return History                                                           | 55  |
| Table 9  | Teachers' Retirement System Tier 1 & Tier 2 Normal Cost Projections                                             | 56  |
|          |                                                                                                                 |     |