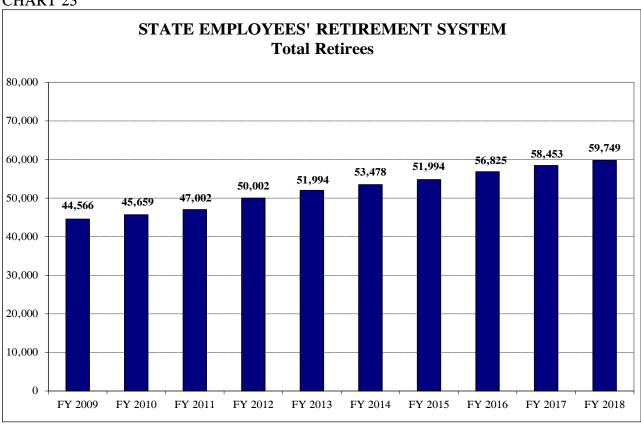

| Chart 22 | State Employees' Retirement System Average Salaries                                                             | 63  |
|----------|-----------------------------------------------------------------------------------------------------------------|-----|
| Chart 23 | State Employees' Retirement System Total Retirees                                                               | 63  |
| Chart 24 | State Employees' Retirement System Average Annuities                                                            | 64  |
| Chart 25 | State Employees' Retirement System Unfunded Liability History                                                   | 64  |
| Chart 26 | State Employees' Retirement System Rate of Return on Investments                                                | 65  |
| Chart 27 | State Employees' Retirement System Investment Income                                                            | 65  |
| Chart 28 | State Employees' Retirement System Total Projected Benefit Payouts                                              | 66  |
| Chart 29 | State Universities Retirement System Change in Unfunded Liabilities                                             | 75  |
| Chart 30 | State Universities Retirement System Funded Ratio                                                               | 75  |
| Chart 31 | State Universities Retirement System DB Active Member Headcount                                                 | 76  |
| Chart 32 | State Universities Retirement System SMP Active Member Headcount                                                | 76  |
| Chart 33 | State Universities Retirement System Total Active Member Headcount                                              | 77  |
| Chart 34 | State Universities Retirement System Projected Active Membership by Tier                                        | 77  |
| Chart 35 | State Universities Retirement System Average Salaries                                                           | 78  |
| Chart 36 | State Universities Retirement System Total Retirees                                                             | 78  |
| Chart 37 | State Universities Retirement System Average Annuities                                                          | 79  |
| Chart 38 | State Universities Retirement System Unfunded Liability History                                                 | 79  |
| Chart 39 | State Universities Retirement System Rate of Return on Investments                                              | 80  |
| Chart 40 | State Universities Retirement System Investment Income                                                          | 80  |
| Chart 41 | State Universities Retirement System Total Projected Payouts                                                    | 81  |
| Chart 42 | Judges' Retirement System Change in Unfunded Liabilities                                                        | 88  |
| Chart 43 | Judges' Retirement System Funded Ratio                                                                          | 88  |
| Chart 44 | Judges' Retirement System Active Member Headcount                                                               | 89  |
| Chart 45 | Judges' Retirement System Projected Active Membership by Tier                                                   | 89  |
| Chart 46 | Judges' Retirement System Average Salaries                                                                      | 90  |
| Chart 47 | Judges' Retirement System Total Retirees                                                                        | 90  |
| Chart 48 | Judges' Retirement System Average Annuities                                                                     | 91  |
| Chart 49 | Judges' Retirement System Unfunded Liability History                                                            | 91  |
| Chart 50 | Judges' Retirement System Chitaliaca Liability History  Judges' Retirement System Rate of Return on Investments | 91  |
| Chart 51 | Judges' Retirement System Investment Income                                                                     | 92  |
| Chart 51 | Judges' Retirement System Investment Income  Judges' Retirement System Total Payouts                            | 92  |
| Chart 52 | General Assembly Retirement System Change in Unfunded Liabilities                                               | 100 |
|          | General Assembly Retirement System Funded Ratio                                                                 |     |
| Chart 54 | ·                                                                                                               | 100 |
| Chart 55 | General Assembly Retirement System Active Member Headcount                                                      | 101 |
| Chart 56 | General Assembly Retirement System Projected Active Membership                                                  | 101 |
| Chart 57 | General Assembly Retirement System Average Salaries                                                             | 102 |
| Chart 58 | General Assembly Retirement System Total Retirees                                                               | 102 |
| Chart 59 | General Assembly Retirement System Average Annuities                                                            | 103 |
| Chart 60 | General Assembly Retirement System Unfunded Liability History                                                   | 103 |
| Chart 61 | General Assembly Retirement System Rate of Return on Investments                                                | 104 |
| Chart 62 | General Assembly Retirement System Investment Revenues                                                          | 104 |
| Chart 63 | General Assembly Retirement System Total Projected Payouts                                                      | 105 |
| Table 1  | Public Act 88-0593 Contributions vs. Public Act 94-0004 Contributions                                           | 21  |
| Table 2  | Summary of Appropriations Authorized State Retirement Systems                                                   | 33  |
| Table 3  | Summary of Financial Condition State Retirement Systems Actuarial Value                                         | 34  |
| Table 4  | Summary of Financial Condition State Retirement Systems Market Value                                            | 35  |
| Table 5  | System Projections of Tier 1 and Tier 2 Normal Costs                                                            | 42  |
| Table 6  | Teachers' Retirement System Annual Unfunded Changes, 1996-2018                                                  | 54  |
| Table 7  | Teachers' Retirement System Changes in Net Assets                                                               | 54  |
| Table 8  | Teachers' Retirement System Investment Return History                                                           | 55  |
| Table 9  | Teachers' Retirement System Tier 1 & Tier 2 Normal Cost Projections                                             | 56  |
|          |                                                                                                                 |     |