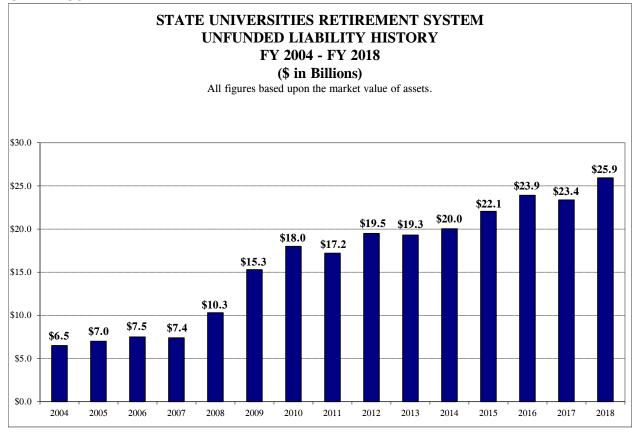

| Chart 22 | State Employees' Retirement System Average Salaries                                                             | 63  |
|----------|-----------------------------------------------------------------------------------------------------------------|-----|
| Chart 23 | State Employees' Retirement System Total Retirees                                                               | 63  |
| Chart 24 | State Employees' Retirement System Average Annuities                                                            | 64  |
| Chart 25 | State Employees' Retirement System Unfunded Liability History                                                   | 64  |
| Chart 26 | State Employees' Retirement System Rate of Return on Investments                                                | 65  |
| Chart 27 | State Employees' Retirement System Investment Income                                                            | 65  |
| Chart 28 | State Employees' Retirement System Total Projected Benefit Payouts                                              | 66  |
| Chart 29 | State Universities Retirement System Change in Unfunded Liabilities                                             | 75  |
| Chart 30 | State Universities Retirement System Funded Ratio                                                               | 75  |
| Chart 31 | State Universities Retirement System DB Active Member Headcount                                                 | 76  |
| Chart 32 | State Universities Retirement System SMP Active Member Headcount                                                | 76  |
| Chart 33 | State Universities Retirement System Total Active Member Headcount                                              | 77  |
| Chart 34 | State Universities Retirement System Projected Active Membership by Tier                                        | 77  |
| Chart 35 | State Universities Retirement System Average Salaries                                                           | 78  |
| Chart 36 | State Universities Retirement System Total Retirees                                                             | 78  |
| Chart 37 | State Universities Retirement System Average Annuities                                                          | 79  |
| Chart 38 | State Universities Retirement System Unfunded Liability History                                                 | 79  |
| Chart 39 | State Universities Retirement System Rate of Return on Investments                                              | 80  |
| Chart 40 | State Universities Retirement System Investment Income                                                          | 80  |
| Chart 41 | State Universities Retirement System Total Projected Payouts                                                    | 81  |
| Chart 42 | Judges' Retirement System Change in Unfunded Liabilities                                                        | 88  |
| Chart 43 | Judges' Retirement System Funded Ratio                                                                          | 88  |
| Chart 44 | Judges' Retirement System Active Member Headcount                                                               | 89  |
| Chart 45 | Judges' Retirement System Projected Active Membership by Tier                                                   | 89  |
| Chart 46 | Judges' Retirement System Average Salaries                                                                      | 90  |
| Chart 47 | Judges' Retirement System Total Retirees                                                                        | 90  |
| Chart 48 | Judges' Retirement System Average Annuities                                                                     | 91  |
| Chart 49 | Judges' Retirement System Unfunded Liability History                                                            | 91  |
| Chart 50 | Judges' Retirement System Chitaliaca Liability History  Judges' Retirement System Rate of Return on Investments | 91  |
| Chart 51 | Judges' Retirement System Investment Income                                                                     | 92  |
| Chart 51 | Judges' Retirement System Investment Income  Judges' Retirement System Total Payouts                            | 92  |
| Chart 52 | General Assembly Retirement System Change in Unfunded Liabilities                                               | 100 |
|          | General Assembly Retirement System Funded Ratio                                                                 |     |
| Chart 54 | ·                                                                                                               | 100 |
| Chart 55 | General Assembly Retirement System Active Member Headcount                                                      | 101 |
| Chart 56 | General Assembly Retirement System Projected Active Membership                                                  | 101 |
| Chart 57 | General Assembly Retirement System Average Salaries                                                             | 102 |
| Chart 58 | General Assembly Retirement System Total Retirees                                                               | 102 |
| Chart 59 | General Assembly Retirement System Average Annuities                                                            | 103 |
| Chart 60 | General Assembly Retirement System Unfunded Liability History                                                   | 103 |
| Chart 61 | General Assembly Retirement System Rate of Return on Investments                                                | 104 |
| Chart 62 | General Assembly Retirement System Investment Revenues                                                          | 104 |
| Chart 63 | General Assembly Retirement System Total Projected Payouts                                                      | 105 |
| Table 1  | Public Act 88-0593 Contributions vs. Public Act 94-0004 Contributions                                           | 21  |
| Table 2  | Summary of Appropriations Authorized State Retirement Systems                                                   | 33  |
| Table 3  | Summary of Financial Condition State Retirement Systems Actuarial Value                                         | 34  |
| Table 4  | Summary of Financial Condition State Retirement Systems Market Value                                            | 35  |
| Table 5  | System Projections of Tier 1 and Tier 2 Normal Costs                                                            | 42  |
| Table 6  | Teachers' Retirement System Annual Unfunded Changes, 1996-2018                                                  | 54  |
| Table 7  | Teachers' Retirement System Changes in Net Assets                                                               | 54  |
| Table 8  | Teachers' Retirement System Investment Return History                                                           | 55  |
| Table 9  | Teachers' Retirement System Tier 1 & Tier 2 Normal Cost Projections                                             | 56  |
|          |                                                                                                                 |     |