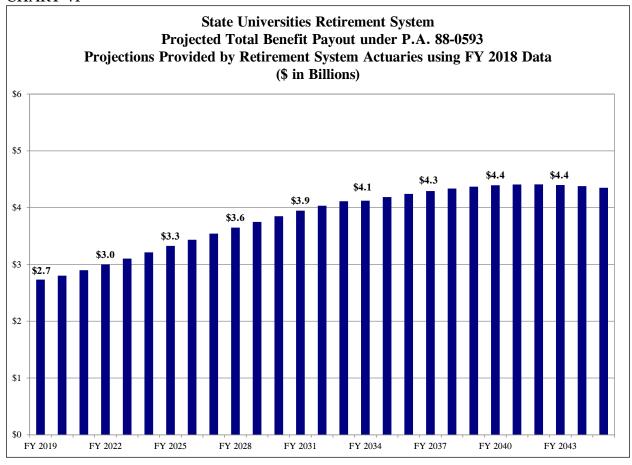

| Chart 22 | State Employees' Retirement System Average Salaries                                                             | 63  |
|----------|-----------------------------------------------------------------------------------------------------------------|-----|
| Chart 23 | State Employees' Retirement System Total Retirees                                                               | 63  |
| Chart 24 | State Employees' Retirement System Average Annuities                                                            | 64  |
| Chart 25 | State Employees' Retirement System Unfunded Liability History                                                   | 64  |
| Chart 26 | State Employees' Retirement System Rate of Return on Investments                                                | 65  |
| Chart 27 | State Employees' Retirement System Investment Income                                                            | 65  |
| Chart 28 | State Employees' Retirement System Total Projected Benefit Payouts                                              | 66  |
| Chart 29 | State Universities Retirement System Change in Unfunded Liabilities                                             | 75  |
| Chart 30 | State Universities Retirement System Funded Ratio                                                               | 75  |
| Chart 31 | State Universities Retirement System DB Active Member Headcount                                                 | 76  |
| Chart 32 | State Universities Retirement System SMP Active Member Headcount                                                | 76  |
| Chart 33 | State Universities Retirement System Total Active Member Headcount                                              | 77  |
| Chart 34 | State Universities Retirement System Projected Active Membership by Tier                                        | 77  |
| Chart 35 | State Universities Retirement System Average Salaries                                                           | 78  |
| Chart 36 | State Universities Retirement System Total Retirees                                                             | 78  |
| Chart 37 | State Universities Retirement System Average Annuities                                                          | 79  |
| Chart 38 | State Universities Retirement System Unfunded Liability History                                                 | 79  |
| Chart 39 | State Universities Retirement System Rate of Return on Investments                                              | 80  |
| Chart 40 | State Universities Retirement System Investment Income                                                          | 80  |
| Chart 41 | State Universities Retirement System Total Projected Payouts                                                    | 81  |
| Chart 42 | Judges' Retirement System Change in Unfunded Liabilities                                                        | 88  |
| Chart 43 | Judges' Retirement System Funded Ratio                                                                          | 88  |
| Chart 44 | Judges' Retirement System Active Member Headcount                                                               | 89  |
| Chart 45 | Judges' Retirement System Projected Active Membership by Tier                                                   | 89  |
| Chart 46 | Judges' Retirement System Average Salaries                                                                      | 90  |
| Chart 47 | Judges' Retirement System Total Retirees                                                                        | 90  |
| Chart 48 | Judges' Retirement System Average Annuities                                                                     | 91  |
| Chart 49 | Judges' Retirement System Unfunded Liability History                                                            | 91  |
| Chart 50 | Judges' Retirement System Chitaliaca Liability History  Judges' Retirement System Rate of Return on Investments | 91  |
| Chart 51 | Judges' Retirement System Investment Income                                                                     | 92  |
| Chart 51 | Judges' Retirement System Investment Income  Judges' Retirement System Total Payouts                            | 92  |
| Chart 52 | General Assembly Retirement System Change in Unfunded Liabilities                                               | 100 |
|          | General Assembly Retirement System Funded Ratio                                                                 |     |
| Chart 54 | ·                                                                                                               | 100 |
| Chart 55 | General Assembly Retirement System Active Member Headcount                                                      | 101 |
| Chart 56 | General Assembly Retirement System Projected Active Membership                                                  | 101 |
| Chart 57 | General Assembly Retirement System Average Salaries                                                             | 102 |
| Chart 58 | General Assembly Retirement System Total Retirees                                                               | 102 |
| Chart 59 | General Assembly Retirement System Average Annuities                                                            | 103 |
| Chart 60 | General Assembly Retirement System Unfunded Liability History                                                   | 103 |
| Chart 61 | General Assembly Retirement System Rate of Return on Investments                                                | 104 |
| Chart 62 | General Assembly Retirement System Investment Revenues                                                          | 104 |
| Chart 63 | General Assembly Retirement System Total Projected Payouts                                                      | 105 |
| Table 1  | Public Act 88-0593 Contributions vs. Public Act 94-0004 Contributions                                           | 21  |
| Table 2  | Summary of Appropriations Authorized State Retirement Systems                                                   | 33  |
| Table 3  | Summary of Financial Condition State Retirement Systems Actuarial Value                                         | 34  |
| Table 4  | Summary of Financial Condition State Retirement Systems Market Value                                            | 35  |
| Table 5  | System Projections of Tier 1 and Tier 2 Normal Costs                                                            | 42  |
| Table 6  | Teachers' Retirement System Annual Unfunded Changes, 1996-2018                                                  | 54  |
| Table 7  | Teachers' Retirement System Changes in Net Assets                                                               | 54  |
| Table 8  | Teachers' Retirement System Investment Return History                                                           | 55  |
| Table 9  | Teachers' Retirement System Tier 1 & Tier 2 Normal Cost Projections                                             | 56  |
|          |                                                                                                                 |     |