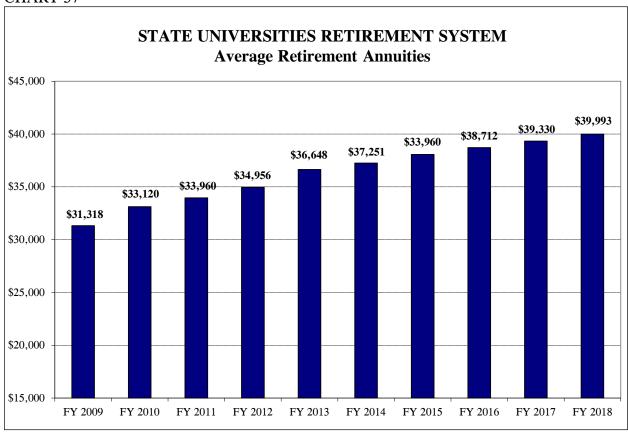

| Chart 22 | State Employees' Retirement System Average Salaries                                                             | 63  |
|----------|-----------------------------------------------------------------------------------------------------------------|-----|
| Chart 23 | State Employees' Retirement System Total Retirees                                                               | 63  |
| Chart 24 | State Employees' Retirement System Average Annuities                                                            | 64  |
| Chart 25 | State Employees' Retirement System Unfunded Liability History                                                   | 64  |
| Chart 26 | State Employees' Retirement System Rate of Return on Investments                                                | 65  |
| Chart 27 | State Employees' Retirement System Investment Income                                                            | 65  |
| Chart 28 | State Employees' Retirement System Total Projected Benefit Payouts                                              | 66  |
| Chart 29 | State Universities Retirement System Change in Unfunded Liabilities                                             | 75  |
| Chart 30 | State Universities Retirement System Funded Ratio                                                               | 75  |
| Chart 31 | State Universities Retirement System DB Active Member Headcount                                                 | 76  |
| Chart 32 | State Universities Retirement System SMP Active Member Headcount                                                | 76  |
| Chart 33 | State Universities Retirement System Total Active Member Headcount                                              | 77  |
| Chart 34 | State Universities Retirement System Projected Active Membership by Tier                                        | 77  |
| Chart 35 | State Universities Retirement System Average Salaries                                                           | 78  |
| Chart 36 | State Universities Retirement System Total Retirees                                                             | 78  |
| Chart 37 | State Universities Retirement System Average Annuities                                                          | 79  |
| Chart 38 | State Universities Retirement System Unfunded Liability History                                                 | 79  |
| Chart 39 | State Universities Retirement System Rate of Return on Investments                                              | 80  |
| Chart 40 | State Universities Retirement System Investment Income                                                          | 80  |
| Chart 41 | State Universities Retirement System Total Projected Payouts                                                    | 81  |
| Chart 42 | Judges' Retirement System Change in Unfunded Liabilities                                                        | 88  |
| Chart 43 | Judges' Retirement System Funded Ratio                                                                          | 88  |
| Chart 44 | Judges' Retirement System Active Member Headcount                                                               | 89  |
| Chart 45 | Judges' Retirement System Projected Active Membership by Tier                                                   | 89  |
| Chart 46 | Judges' Retirement System Average Salaries                                                                      | 90  |
| Chart 47 | Judges' Retirement System Total Retirees                                                                        | 90  |
| Chart 48 | Judges' Retirement System Average Annuities                                                                     | 91  |
| Chart 49 | Judges' Retirement System Unfunded Liability History                                                            | 91  |
| Chart 50 | Judges' Retirement System Chitaliaca Liability History  Judges' Retirement System Rate of Return on Investments | 91  |
| Chart 51 | Judges' Retirement System Investment Income                                                                     | 92  |
| Chart 51 | Judges' Retirement System Investment Income  Judges' Retirement System Total Payouts                            | 92  |
| Chart 52 | General Assembly Retirement System Change in Unfunded Liabilities                                               | 100 |
|          | General Assembly Retirement System Funded Ratio                                                                 |     |
| Chart 54 | ·                                                                                                               | 100 |
| Chart 55 | General Assembly Retirement System Active Member Headcount                                                      | 101 |
| Chart 56 | General Assembly Retirement System Projected Active Membership                                                  | 101 |
| Chart 57 | General Assembly Retirement System Average Salaries                                                             | 102 |
| Chart 58 | General Assembly Retirement System Total Retirees                                                               | 102 |
| Chart 59 | General Assembly Retirement System Average Annuities                                                            | 103 |
| Chart 60 | General Assembly Retirement System Unfunded Liability History                                                   | 103 |
| Chart 61 | General Assembly Retirement System Rate of Return on Investments                                                | 104 |
| Chart 62 | General Assembly Retirement System Investment Revenues                                                          | 104 |
| Chart 63 | General Assembly Retirement System Total Projected Payouts                                                      | 105 |
| Table 1  | Public Act 88-0593 Contributions vs. Public Act 94-0004 Contributions                                           | 21  |
| Table 2  | Summary of Appropriations Authorized State Retirement Systems                                                   | 33  |
| Table 3  | Summary of Financial Condition State Retirement Systems Actuarial Value                                         | 34  |
| Table 4  | Summary of Financial Condition State Retirement Systems Market Value                                            | 35  |
| Table 5  | System Projections of Tier 1 and Tier 2 Normal Costs                                                            | 42  |
| Table 6  | Teachers' Retirement System Annual Unfunded Changes, 1996-2018                                                  | 54  |
| Table 7  | Teachers' Retirement System Changes in Net Assets                                                               | 54  |
| Table 8  | Teachers' Retirement System Investment Return History                                                           | 55  |
| Table 9  | Teachers' Retirement System Tier 1 & Tier 2 Normal Cost Projections                                             | 56  |
|          |                                                                                                                 |     |