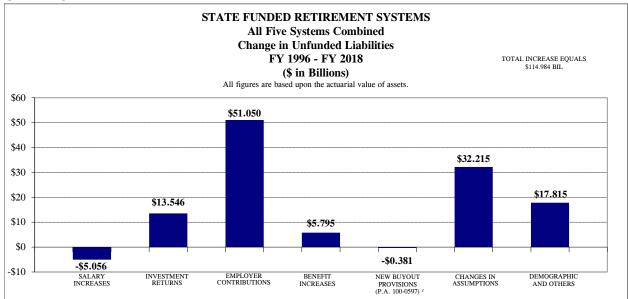

#### **Executive Summary**

This report examines the financial status of the five State-funded retirement systems. The following is a summary of the findings:

- Public Act 88-0593 requires the State to make contributions to the State retirement systems such that the total assets of the systems will equal 90% of their total actuarial liabilities by Fiscal Year 2045. The contributions are required to be made at a level percent of payroll in Fiscal Years 2011 through 2045, following a phase-in period that began in Fiscal Year 1996.
- From FY 2004 through FY 2018, the combined unfunded liabilities of the systems increased by \$98.4 billion based upon the market value of assets. The main factors for this increase in unfunded liabilities were actuarially insufficient employer contributions, changes in actuarial assumptions and demographics and other miscellaneous actuarial factors, along with lower-than-assumed investment returns.
- The discussion of the financial condition of the State retirement systems centers on the funded ratio, or net assets divided by accrued liabilities. A system with a 100% funded ratio is fully funded because its assets are sufficient to pay all benefits earned by employees. Based upon the market value of assets, the funded ratio of the State retirement systems combined was 40.2% as of June 30, 2018.
- Projections of the future financial condition of the State retirement systems provide valuable information on the effect that past funding has had on the retirement systems' financial positions. The funding projections shown in the appendices A-F of this report were prepared by the systems' actuaries based on the June 30, 2018 actuarial valuations.
- If the State continues funding according to Public Act 88-0593, the projected accrued liabilities of the State retirement systems will increase from \$229.3 billion at the end of FY 2019 to \$331.0 billion at the end of FY 2045. At the same time, the projected actuarial value of assets is projected to increase from \$92.5 billion to \$297.9 billion. Consequently, the projected unfunded liabilities are projected to decrease from \$136.8 billion at the end of FY 2019 to \$33.1 billion at the end of FY 2045, and the projected funded ratio is expected to increase from 40.3% in FY 2019 to 90.0% by the end of FY 2045. All of the projected figures in this paragraph come from the various systems' actuaries and are predicated upon the State making the necessary contributions as required by law. Please refer to Appendices A-F for more detailed projections.
- Each of the 5 State retirement systems provided a certification of the required State contribution for FY 2020. A certification letter of Chicago Teachers Pension Fund (CTPF) for FY 2020 is also presented in this report. These certification letters are displayed in the appendices U-EE.