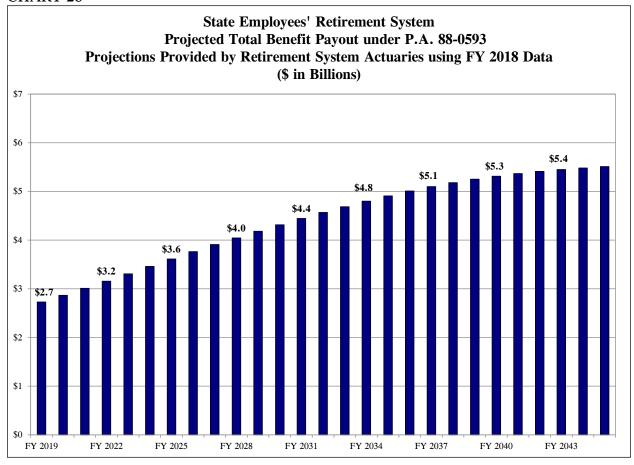

| Chart 22 | State Employees' Retirement System Average Salaries                                                             | 63  |
|----------|-----------------------------------------------------------------------------------------------------------------|-----|
| Chart 23 | State Employees' Retirement System Total Retirees                                                               | 63  |
| Chart 24 | State Employees' Retirement System Average Annuities                                                            | 64  |
| Chart 25 | State Employees' Retirement System Unfunded Liability History                                                   | 64  |
| Chart 26 | State Employees' Retirement System Rate of Return on Investments                                                | 65  |
| Chart 27 | State Employees' Retirement System Investment Income                                                            | 65  |
| Chart 28 | State Employees' Retirement System Total Projected Benefit Payouts                                              | 66  |
| Chart 29 | State Universities Retirement System Change in Unfunded Liabilities                                             | 75  |
| Chart 30 | State Universities Retirement System Funded Ratio                                                               | 75  |
| Chart 31 | State Universities Retirement System DB Active Member Headcount                                                 | 76  |
| Chart 32 | State Universities Retirement System SMP Active Member Headcount                                                | 76  |
| Chart 33 | State Universities Retirement System Total Active Member Headcount                                              | 77  |
| Chart 34 | State Universities Retirement System Projected Active Membership by Tier                                        | 77  |
| Chart 35 | State Universities Retirement System Average Salaries                                                           | 78  |
| Chart 36 | State Universities Retirement System Total Retirees                                                             | 78  |
| Chart 37 | State Universities Retirement System Average Annuities                                                          | 79  |
| Chart 38 | State Universities Retirement System Unfunded Liability History                                                 | 79  |
| Chart 39 | State Universities Retirement System Rate of Return on Investments                                              | 80  |
| Chart 40 | State Universities Retirement System Investment Income                                                          | 80  |
| Chart 41 | State Universities Retirement System Total Projected Payouts                                                    | 81  |
| Chart 42 | Judges' Retirement System Change in Unfunded Liabilities                                                        | 88  |
| Chart 43 | Judges' Retirement System Funded Ratio                                                                          | 88  |
| Chart 44 | Judges' Retirement System Active Member Headcount                                                               | 89  |
| Chart 45 | Judges' Retirement System Projected Active Membership by Tier                                                   | 89  |
| Chart 46 | Judges' Retirement System Average Salaries                                                                      | 90  |
| Chart 47 | Judges' Retirement System Total Retirees                                                                        | 90  |
| Chart 48 | Judges' Retirement System Average Annuities                                                                     | 91  |
| Chart 49 | Judges' Retirement System Unfunded Liability History                                                            | 91  |
| Chart 50 | Judges' Retirement System Chitaliaca Liability History  Judges' Retirement System Rate of Return on Investments | 91  |
| Chart 51 | Judges' Retirement System Investment Income                                                                     | 92  |
| Chart 51 | Judges' Retirement System Investment Income  Judges' Retirement System Total Payouts                            | 92  |
| Chart 52 | General Assembly Retirement System Change in Unfunded Liabilities                                               | 100 |
|          | General Assembly Retirement System Funded Ratio                                                                 |     |
| Chart 54 | ·                                                                                                               | 100 |
| Chart 55 | General Assembly Retirement System Active Member Headcount                                                      | 101 |
| Chart 56 | General Assembly Retirement System Projected Active Membership                                                  | 101 |
| Chart 57 | General Assembly Retirement System Average Salaries                                                             | 102 |
| Chart 58 | General Assembly Retirement System Total Retirees                                                               | 102 |
| Chart 59 | General Assembly Retirement System Average Annuities                                                            | 103 |
| Chart 60 | General Assembly Retirement System Unfunded Liability History                                                   | 103 |
| Chart 61 | General Assembly Retirement System Rate of Return on Investments                                                | 104 |
| Chart 62 | General Assembly Retirement System Investment Revenues                                                          | 104 |
| Chart 63 | General Assembly Retirement System Total Projected Payouts                                                      | 105 |
| Table 1  | Public Act 88-0593 Contributions vs. Public Act 94-0004 Contributions                                           | 21  |
| Table 2  | Summary of Appropriations Authorized State Retirement Systems                                                   | 33  |
| Table 3  | Summary of Financial Condition State Retirement Systems Actuarial Value                                         | 34  |
| Table 4  | Summary of Financial Condition State Retirement Systems Market Value                                            | 35  |
| Table 5  | System Projections of Tier 1 and Tier 2 Normal Costs                                                            | 42  |
| Table 6  | Teachers' Retirement System Annual Unfunded Changes, 1996-2018                                                  | 54  |
| Table 7  | Teachers' Retirement System Changes in Net Assets                                                               | 54  |
| Table 8  | Teachers' Retirement System Investment Return History                                                           | 55  |
| Table 9  | Teachers' Retirement System Tier 1 & Tier 2 Normal Cost Projections                                             | 56  |
|          |                                                                                                                 |     |