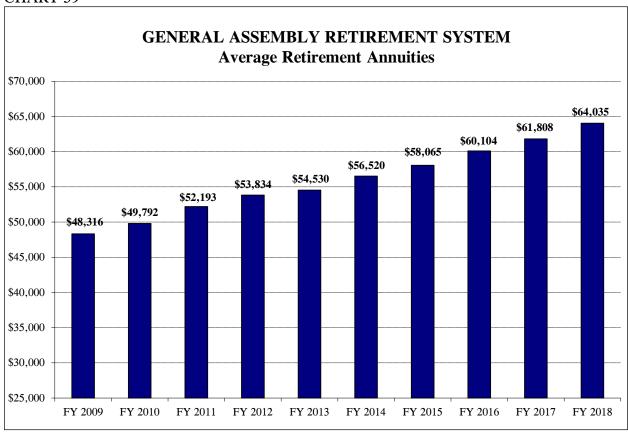

| Chart 22 | State Employees' Retirement System Average Salaries                                                             | 63  |
|----------|-----------------------------------------------------------------------------------------------------------------|-----|
| Chart 23 | State Employees' Retirement System Total Retirees                                                               | 63  |
| Chart 24 | State Employees' Retirement System Average Annuities                                                            | 64  |
| Chart 25 | State Employees' Retirement System Unfunded Liability History                                                   | 64  |
| Chart 26 | State Employees' Retirement System Rate of Return on Investments                                                | 65  |
| Chart 27 | State Employees' Retirement System Investment Income                                                            | 65  |
| Chart 28 | State Employees' Retirement System Total Projected Benefit Payouts                                              | 66  |
| Chart 29 | State Universities Retirement System Change in Unfunded Liabilities                                             | 75  |
| Chart 30 | State Universities Retirement System Funded Ratio                                                               | 75  |
| Chart 31 | State Universities Retirement System DB Active Member Headcount                                                 | 76  |
| Chart 32 | State Universities Retirement System SMP Active Member Headcount                                                | 76  |
| Chart 33 | State Universities Retirement System Total Active Member Headcount                                              | 77  |
| Chart 34 | State Universities Retirement System Projected Active Membership by Tier                                        | 77  |
| Chart 35 | State Universities Retirement System Average Salaries                                                           | 78  |
| Chart 36 | State Universities Retirement System Total Retirees                                                             | 78  |
| Chart 37 | State Universities Retirement System Average Annuities                                                          | 79  |
| Chart 38 | State Universities Retirement System Unfunded Liability History                                                 | 79  |
| Chart 39 | State Universities Retirement System Rate of Return on Investments                                              | 80  |
| Chart 40 | State Universities Retirement System Investment Income                                                          | 80  |
| Chart 41 | State Universities Retirement System Total Projected Payouts                                                    | 81  |
| Chart 42 | Judges' Retirement System Change in Unfunded Liabilities                                                        | 88  |
| Chart 43 | Judges' Retirement System Funded Ratio                                                                          | 88  |
| Chart 44 | Judges' Retirement System Active Member Headcount                                                               | 89  |
| Chart 45 | Judges' Retirement System Projected Active Membership by Tier                                                   | 89  |
| Chart 46 | Judges' Retirement System Average Salaries                                                                      | 90  |
| Chart 47 | Judges' Retirement System Total Retirees                                                                        | 90  |
| Chart 48 | Judges' Retirement System Average Annuities                                                                     | 91  |
| Chart 49 | Judges' Retirement System Unfunded Liability History                                                            | 91  |
| Chart 50 | Judges' Retirement System Chitaliaca Liability History  Judges' Retirement System Rate of Return on Investments | 91  |
| Chart 51 | Judges' Retirement System Investment Income                                                                     | 92  |
| Chart 51 | Judges' Retirement System Investment Income  Judges' Retirement System Total Payouts                            | 92  |
| Chart 52 | General Assembly Retirement System Change in Unfunded Liabilities                                               | 100 |
|          | General Assembly Retirement System Funded Ratio                                                                 |     |
| Chart 54 | ·                                                                                                               | 100 |
| Chart 55 | General Assembly Retirement System Active Member Headcount                                                      | 101 |
| Chart 56 | General Assembly Retirement System Projected Active Membership                                                  | 101 |
| Chart 57 | General Assembly Retirement System Average Salaries                                                             | 102 |
| Chart 58 | General Assembly Retirement System Total Retirees                                                               | 102 |
| Chart 59 | General Assembly Retirement System Average Annuities                                                            | 103 |
| Chart 60 | General Assembly Retirement System Unfunded Liability History                                                   | 103 |
| Chart 61 | General Assembly Retirement System Rate of Return on Investments                                                | 104 |
| Chart 62 | General Assembly Retirement System Investment Revenues                                                          | 104 |
| Chart 63 | General Assembly Retirement System Total Projected Payouts                                                      | 105 |
| Table 1  | Public Act 88-0593 Contributions vs. Public Act 94-0004 Contributions                                           | 21  |
| Table 2  | Summary of Appropriations Authorized State Retirement Systems                                                   | 33  |
| Table 3  | Summary of Financial Condition State Retirement Systems Actuarial Value                                         | 34  |
| Table 4  | Summary of Financial Condition State Retirement Systems Market Value                                            | 35  |
| Table 5  | System Projections of Tier 1 and Tier 2 Normal Costs                                                            | 42  |
| Table 6  | Teachers' Retirement System Annual Unfunded Changes, 1996-2018                                                  | 54  |
| Table 7  | Teachers' Retirement System Changes in Net Assets                                                               | 54  |
| Table 8  | Teachers' Retirement System Investment Return History                                                           | 55  |
| Table 9  | Teachers' Retirement System Tier 1 & Tier 2 Normal Cost Projections                                             | 56  |
|          |                                                                                                                 |     |