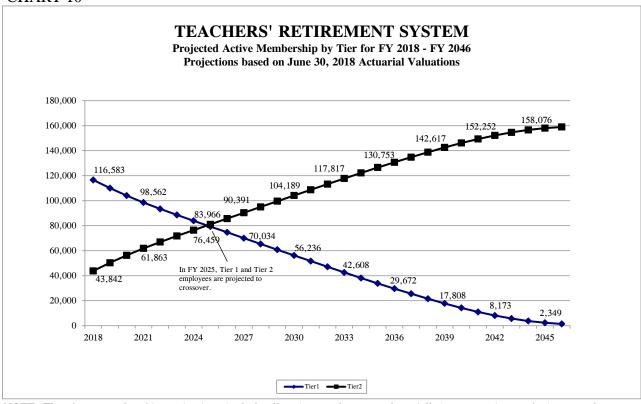

ation" in their 2018 valuation. Under TRS' assumption, "22% of eligible inactive vested members are assumed to elect the inactive vested buyout, while 25% of eligible Tier 1 members are assumed to elect the COLA buyout". (More information on the pension buyout plans is discussed on page 15.)



<sup>&</sup>lt;sup>2</sup> A net impact of assumption changes reflected in the TRS 2018 actuarial valuation resulted in a decrease in unfunded liabilities.

<sup>&</sup>lt;sup>3</sup> According to the TRS 2018 actuarial valuation, the loss of \$1.382 billion mainly resulted from programming improvements and unfavorable retirement experience.

#### CHART 9



Note: Includes full- and part-time members only. All the data is based on TRS' Comprehensive Annual Financial Reports (CAFRs).

#### CHART 10



NOTE: The above membership projections include all active employees such as full-time, part-time, substitute, and hourly employees.

CHART 11



NOTE: All the data is based on TRS' Comprehensive Annual Financial Reports (CAFRs).

CHART 12



NOTE: All the data is based on TRS' Comprehensive Annual Financial Reports (CAFRs).

CHART 13



NOTE: All the data is based on TRS' Comprehensive Annual Financial Reports (CAFRs).

CHART 14



CHART 15

#### TEACHERS' RETIREMENT SYSTEM **Rate of Return on Investment** Actuarially Assumed Rate of Return: 8.50% in FY 2009 - FY 2011, 8.00% in FY 2012 - FY 2013, 7.50% in FY 2014 - FY 2015, 7.0% in FY 2016 - Present 30% 23.6% 20% 17.2% 12.9% 12.7% 12.4% 8.5% 10% 3.9% 0.8% 0% -0.1% -10% -20% -22.7% -30% FY 2009 FY 2010 FY 2011 FY 2012 FY 2013 FY 2014 FY 2