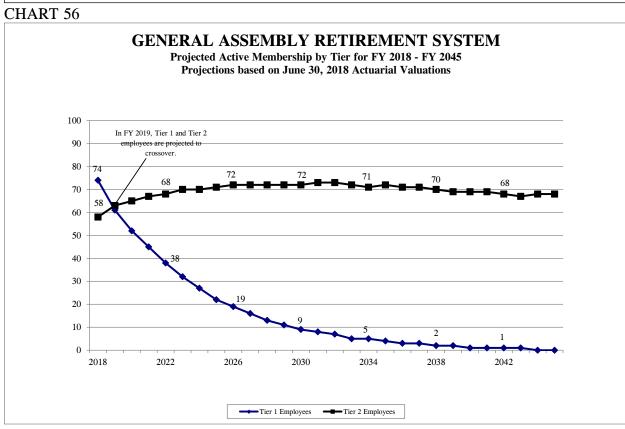

er to Section I earlier in this report for details.

### CHART 53

#### GENERAL ASSEMBLY RETIREMENT SYSTEM **Changes in Unfunded Liabilities** FY 2018 (\$ in Millions) TOTAL INCREASE EQUALS \$2.5 MIL = 0.8% All figures are based upon the actuarial value of assets. \$3 \$3 \$2.168 \$2.109 \$2 \$2 \$1 \$1 \$0.000 \$0 -\$0.146 -\$1 -\$1 -\$0.730 -\$0.936 -\$2 SALARY INVESTMENT RETURNS EMPLOYER CONTRIBUTIONS DEMOGRAPHIC AND OTHERS <sup>2</sup> BENEFIT INCREASES CHANGES IN ASSUMPTIONS

#### CHART 54



<sup>&</sup>lt;sup>1</sup> The Board of GARS reduced the general inflation assumption and wage inflation assumption, which decreased the unfunded liability by \$0.73 million.

<sup>&</sup>lt;sup>2</sup> Includes actuarial losses from retiree mortality, termination and other factors.

CHART 55





CHART 57







CHART 59







CHART 61



Note: The years associated with investment rate assumption changes above reflect the actuarial valuation years, not the fiscal year in which the State contribution was calculated using the new rate.

CHART 62



Note: The years associated with investment rate assumption changes above reflect the actuarial valuation years, not the fiscal year in which the State contribution was calculated using the new rate.

CHART 63



TABLE 22

|               | GENERAL ASSEMBLY RETIREMENT SYSTEM CHANGES IN UNFUNDED LIABILITY FY 1996 - FY 2018 |                                                         |                                                       |                      |                                        |                        |