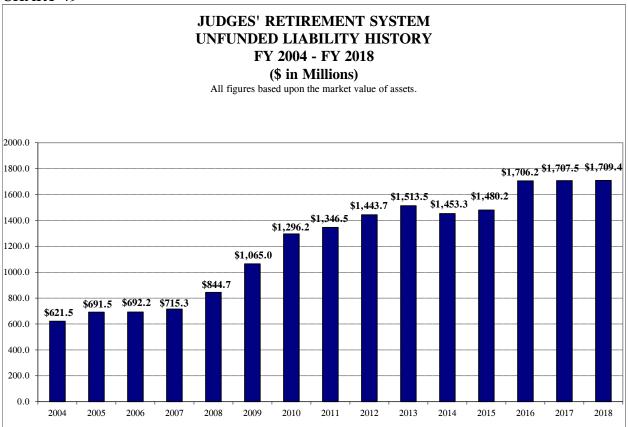

ary Used to Calculate Pension

□ Salary on last day of service

#### Annual COLA

□ 3% compounded

### **Employee Contributions**

- $\Box$  11.0% of salary
  - 7.5% for retirement benefit, 1.0% for annual COLA, and 2.5% for survivor's benefit

For the details of retirement plans applicable to personnel beginning employment on or after January 1, 2011, please refer to Section I earlier in this report.

### CHART 42



The Board of JRS reduced the general inflation assumption and wage inflation assumption, which decreased the unfunded liability by \$9.642 million.

### CHART 43



<sup>&</sup>lt;sup>2</sup> A loss of \$6.688 million includes actuarial losses from unfavorable retirement and termination experiences and other factors.

CHART 44



### CHART 45



CHART 46







CHART 48







CHART 50



Note: The years associated with investment rate assumption changes above reflect the actuarial valuation years, not the fiscal year in which the State contribution was calculated using the new rate.

#### CHART 51



Note: The years associated with investment rate assumption changes above reflect the actuarial valuation years, not the fiscal year in which the State contribution was calculated using the new rate.

CHART 52



TABLE 18

| TABLE .       |                                                                                 |                                                         |                                                                |                      |                                        |                        |