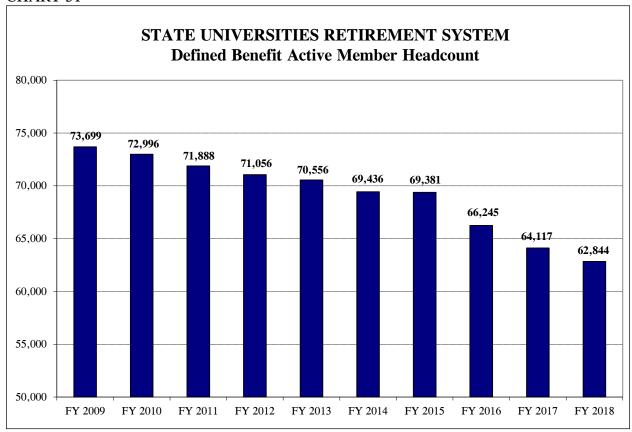

- □ If SURS-covered employment ends before retirement with greater than 5 years of service, an employee is entitled to a lump sum of the value of their employee contributions, matching employer contributions, and the investment return earned.

### **Employee Contributions**

□ 8.0% of salary

### CHART 29



P.A. 100-0587 created voluntary pension accelerated payments (pension buyout plans) for TRS, SURS, and SERS. SURS has not modeled any assumptions as to the number of takers of the buyout plans in their respective 2018 valuations. (More information on the pension buyout plans is discussed on page 15.)

### CHART 30



<sup>&</sup>lt;sup>2</sup> The Board of SURS made changes to several assumptions including a reduction in the investment return assumption from 7.25% to 6.75%.

CHART 31







CHART 33







Note: The number of projected takers of the Optional Hybrid Plan (OHP) created by P.A. 100-0023 is not included in the 2018 valuation as the OHP has not been implemented yet.

CHART 35







CHART 37







CHART 39



Note: The years associated with investment rate assumption changes above reflect the actuarial valuation years, not the fiscal year in which the State contribution was calculated using the new rate.

CHART 40



Note: The years associated with investment rate assumption changes above reflect the actuarial valuation years, not the fiscal year in which the State contribution was calculated using the new rate.

CHART 41



TABLE 14

| IADL          | TABLE 14                                                                             |