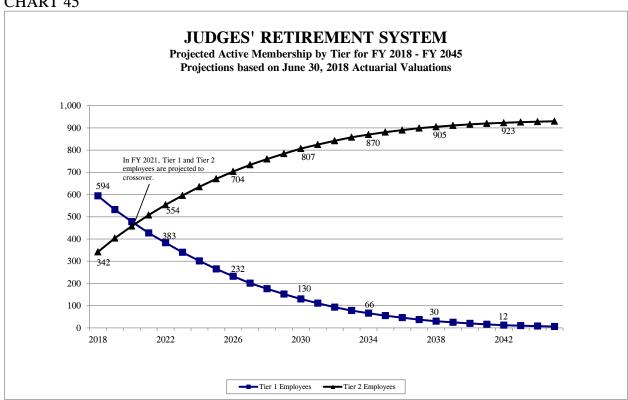

| Table 10                 | State Employees' Retirement System Annual Unfunded Changes, 1996-2018                                      | 67  |
|--------------------------|------------------------------------------------------------------------------------------------------------|-----|
| Table 11                 | State Employees' Retirement System Changes in Net Assets                                                   | 67  |
| Table 12                 | State Employees' Retirement System Investment Return History                                               | 68  |
| Table 13                 | State Employees' Retirement System Tier 1 & Tier 2 Normal Cost Projections                                 | 69  |
| Table 14                 | State Universities Retirement System Annual Unfunded Changes, 1996-2018                                    | 82  |
| Table 15                 | State Universities Retirement System Changes in Net Assets                                                 | 82  |
| Table 16                 | State Universities Retirement System Investment Return History                                             | 83  |
| Table 17                 | State Universities Retirement System Tier 1 & Tier 2 Normal Cost Projections                               | 84  |
| Table 18                 | Judges' Retirement System Annual Unfunded Changes 1996-2018                                                | 94  |
| Table 19                 | Judges' Retirement System Changes in Net Assets                                                            | 94  |
| Table 20                 | Judges' Retirement System Investment Return History                                                        | 95  |
| Table 21                 | Judges' Retirement System Tier 1 & Tier 2 Normal Cost Projections                                          | 96  |
| Table 22                 | General Assembly Retirement System Annual Unfunded Changes, 1996-2018                                      | 106 |
| Table 23                 | General Assembly Retirement System Changes in Net Assets                                                   | 106 |
| Table 24                 | General Assembly Retirement System Investments Return History                                              | 107 |
| Table 25                 | General Assembly Retirement System Tier 1 & Tier 2 Normal Cost Projections                                 | 108 |
| Appendix A               | System Projections for Combined State Retirement Systems                                                   | 111 |
| Appendix A Appendix B    | System Projections for Teachers' Retirement System                                                         | 112 |
| Appendix C               | System Projections for State Employees' Retirement System                                                  | 113 |
| * *                      | System Projections for State Universities Retirement System                                                | 113 |
| Appendix D Appendix E    | ·                                                                                                          | 114 |
| Appendix E Appendix F    | System Projections for Judges' Retirement System System Projections for General Assembly Retirement System | 116 |
|                          |                                                                                                            | 117 |
| Appendix G Appendix H    | State Systems Changes in Unfunded Liability Pension Obligation Bonds: Debt Service Schedule and Allocation | 117 |
| Appendix I               | Past Financial Condition of the State Funded Retirement Systems                                            | 120 |
| Appendix I Appendix J    | FY03, FY10, and FY11 Pension Obligation Bonds & Notes Total Debt Service                                   |     |
| Appendix K               | 2003 Pension Obligation Bond Net Annualized Returns                                                        | 123 |
| Appendix L               | Summary of TRS Appropriations FY1996 – FY 2019                                                             | 125 |
| Appendix L Appendix M    | Summary of SURS Appropriations FY1996 – FY2019                                                             | 126 |
| Appendix M Appendix N    | Summary of SERS Appropriations FY1996 – FY2019                                                             | 127 |
| Appendix N Appendix O    | Summary of JRS Appropriations FY1996 – FY2019                                                              | 128 |
| Appendix P               | Summary of GARS Appropriations FY1996 – FY2019                                                             | 129 |
| Appendix P Appendix Q    |                                                                                                            | 130 |
| Appendix Q Appendix R    | GF Pension Cost as a Percentage of General Funds Summary of State Systems Recognized Investment Income     | 131 |
|                          | School District 6% Cap Penalty Payments to TRS, FY 2007-FY2018                                             | 133 |
| Appendix S<br>Appendix T | Listing of School District 6% Cap Penalty Payments to TRS                                                  | 134 |
| Appendix U               | Teachers' Retirement System Certification Letter for FY 2020                                               | 194 |
| Appendix V Appendix V    | State Universities Retirement System Certification Letter for FY 2020                                      | 196 |
| Appendix W               | State Employees' Retirement System Certification Letter for FY 2020                                        | 198 |
| Appendix X               | Judges' Retirement System Certification Letter for FY 2020                                                 | 199 |
| Appendix Y Appendix Y    | General Assembly Retirement System Certification Letter for FY 2020                                        | 200 |
| Appendix Z               | Teachers' Retirement System Final Certification Letter for FY 2020                                         | 201 |
| Appendix AA              | ·                                                                                                          | 203 |
| Appendix BB              | •                                                                                                          | 204 |
| Appendix CC              | <u> </u>                                                                                                   | 205 |
| Appendix DE              |                                                                                                            | 206 |
| Appendix EE              | · · · · · · · · · · · · · · · · · · ·                                                                      | 207 |
| Appendix EE Appendix FF  | Letter of the State Comptroller Regarding the SURS Money Purchase Effective Rate of Interest               | 209 |
| - PPOHGIA I I            | 2 of the Same Somptone: regarding the Solid Figure 1 declare Brootive Rate of Interest                     | _0) |