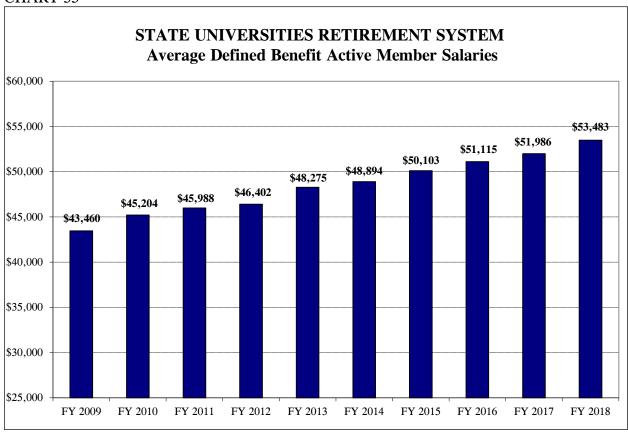

| Chart 22 | State Employees' Retirement System Average Salaries                                                             | 63  |
|----------|-----------------------------------------------------------------------------------------------------------------|-----|
| Chart 23 | State Employees' Retirement System Total Retirees                                                               | 63  |
| Chart 24 | State Employees' Retirement System Average Annuities                                                            | 64  |
| Chart 25 | State Employees' Retirement System Unfunded Liability History                                                   | 64  |
| Chart 26 | State Employees' Retirement System Rate of Return on Investments                                                | 65  |
| Chart 27 | State Employees' Retirement System Investment Income                                                            | 65  |
| Chart 28 | State Employees' Retirement System Total Projected Benefit Payouts                                              | 66  |
| Chart 29 | State Universities Retirement System Change in Unfunded Liabilities                                             | 75  |
| Chart 30 | State Universities Retirement System Funded Ratio                                                               | 75  |
| Chart 31 | State Universities Retirement System DB Active Member Headcount                                                 | 76  |
| Chart 32 | State Universities Retirement System SMP Active Member Headcount                                                | 76  |
| Chart 33 | State Universities Retirement System Total Active Member Headcount                                              | 77  |
| Chart 34 | State Universities Retirement System Projected Active Membership by Tier                                        | 77  |
| Chart 35 | State Universities Retirement System Average Salaries                                                           | 78  |
| Chart 36 | State Universities Retirement System Total Retirees                                                             | 78  |
| Chart 37 | State Universities Retirement System Average Annuities                                                          | 79  |
| Chart 38 | State Universities Retirement System Unfunded Liability History                                                 | 79  |
| Chart 39 | State Universities Retirement System Rate of Return on Investments                                              | 80  |
| Chart 40 | State Universities Retirement System Investment Income                                                          | 80  |
| Chart 41 | State Universities Retirement System Total Projected Payouts                                                    | 81  |
| Chart 42 | Judges' Retirement System Change in Unfunded Liabilities                                                        | 88  |
| Chart 43 | Judges' Retirement System Funded Ratio                                                                          | 88  |
| Chart 44 | Judges' Retirement System Active Member Headcount                                                               | 89  |
| Chart 45 | Judges' Retirement System Projected Active Membership by Tier                                                   | 89  |
| Chart 46 | Judges' Retirement System Average Salaries                                                                      | 90  |
| Chart 47 | Judges' Retirement System Total Retirees                                                                        | 90  |
| Chart 48 | Judges' Retirement System Average Annuities                                                                     | 91  |
| Chart 49 | Judges' Retirement System Unfunded Liability History                                                            | 91  |
| Chart 50 | Judges' Retirement System Chitaliaca Liability History  Judges' Retirement System Rate of Return on Investments | 91  |
| Chart 51 | Judges' Retirement System Investment Income                                                                     | 92  |
| Chart 51 | Judges' Retirement System Investment Income  Judges' Retirement System Total Payouts                            | 92  |
| Chart 52 | General Assembly Retirement System Change in Unfunded Liabilities                                               | 100 |
|          | General Assembly Retirement System Funded Ratio                                                                 |     |
| Chart 54 | ·                                                                                                               | 100 |
| Chart 55 | General Assembly Retirement System Active Member Headcount                                                      | 101 |
| Chart 56 | General Assembly Retirement System Projected Active Membership                                                  | 101 |
| Chart 57 | General Assembly Retirement System Average Salaries                                                             | 102 |
| Chart 58 | General Assembly Retirement System Total Retirees                                                               | 102 |
| Chart 59 | General Assembly Retirement System Average Annuities                                                            | 103 |
| Chart 60 | General Assembly Retirement System Unfunded Liability History                                                   | 103 |
| Chart 61 | General Assembly Retirement System Rate of Return on Investments                                                | 104 |
| Chart 62 | General Assembly Retirement System Investment Revenues                                                          | 104 |
| Chart 63 | General Assembly Retirement System Total Projected Payouts                                                      | 105 |
| Table 1  | Public Act 88-0593 Contributions vs. Public Act 94-0004 Contributions                                           | 21  |
| Table 2  | Summary of Appropriations Authorized State Retirement Systems                                                   | 33  |
| Table 3  | Summary of Financial Condition State Retirement Systems Actuarial Value                                         | 34  |
| Table 4  | Summary of Financial Condition State Retirement Systems Market Value                                            | 35  |
| Table 5  | System Projections of Tier 1 and Tier 2 Normal Costs                                                            | 42  |
| Table 6  | Teachers' Retirement System Annual Unfunded Changes, 1996-2018                                                  | 54  |
| Table 7  | Teachers' Retirement System Changes in Net Assets                                                               | 54  |
| Table 8  | Teachers' Retirement System Investment Return History                                                           | 55  |
| Table 9  | Teachers' Retirement System Tier 1 & Tier 2 Normal Cost Projections                                             | 56  |
|          |                                                                                                                 |     |