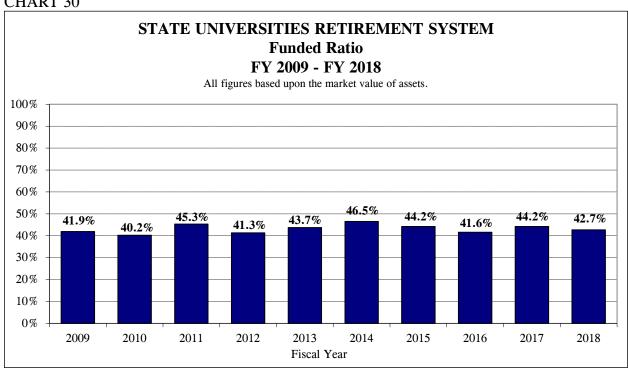

#### **Executive Summary**

This report examines the financial status of the five State-funded retirement systems. The following is a summary of the findings:

- Public Act 88-0593 requires the State to make contributions to the State retirement systems such that the total assets of the systems will equal 90% of their total actuarial liabilities by Fiscal Year 2045. The contributions are required to be made at a level percent of payroll in Fiscal Years 2011 through 2045, following a phase-in period that began in Fiscal Year 1996.
- From FY 2004 through FY 2018, the combined unfunded liabilities of the systems increased by \$98.4 billion based upon the market value of assets. The main factors for this increase in unfunded liabilities were actuarially insufficient employer contributions, changes in actuarial assumptions and demographics and other miscellaneous actuarial factors, along with lower-than-assumed investment returns.
- The discussion of the financial condition of the State retirement systems centers on the funded ratio, or net assets divided by accrued liabilities. A system with a 100% funded ratio is fully funded because its assets are sufficient to pay all benefits earned by employees. Based upon the market value of assets, the funded ratio of the State retirement systems combined was 40.2% as of June 30, 2018.
- Projections of the future financial condition of the State retirement systems provide valuable information on the effect that past funding has had on the retirement systems' financial positions. The funding projections shown in the appendices A-F of this report were prepared by the systems' actuaries based on the June 30, 2018 actuarial valuations.
- If the State continues funding according to Public Act 88-0593, the projected accrued liabilities of the State retirement systems will increase from \$229.3 billion at the end of FY 2019 to \$331.0 billion at the end of FY 2045. At the same time, the projected actuarial value of assets is projected to increase from \$92.5 billion to \$297.9 billion. Consequently, the projected unfunded liabilities are projected to decrease from \$136.8 billion at the end of FY 2019 to \$33.1 billion at the end of FY 2045, and the projected funded ratio is expected to increase from 40.3% in FY 2019 to 90.0% by the end of FY 2045. All of the projected figures in this paragraph come from the various systems' actuaries and are predicated upon the State making the necessary contributions as required by law. Please refer to Appendices A-F for more detailed projections.
- Each of the 5 State retirement systems provided a certification of the required State contribution for FY 2020. A certification letter of Chicago Teachers Pension Fund (CTPF) for FY 2020 is also presented in this report. These certification letters are displayed in the appendices U-EE.