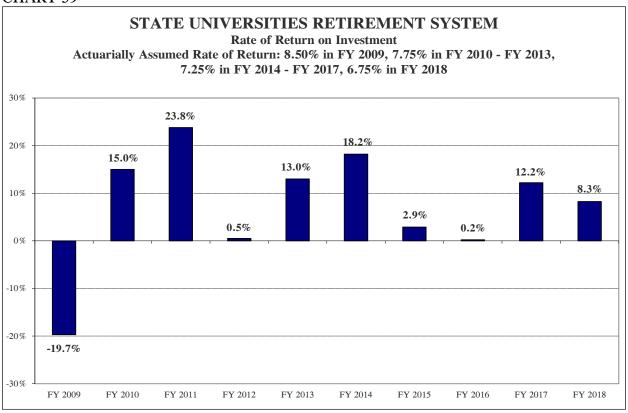

| Chart 22 | State Employees' Retirement System Average Salaries                                                             | 63  |
|----------|-----------------------------------------------------------------------------------------------------------------|-----|
| Chart 23 | State Employees' Retirement System Total Retirees                                                               | 63  |
| Chart 24 | State Employees' Retirement System Average Annuities                                                            | 64  |
| Chart 25 | State Employees' Retirement System Unfunded Liability History                                                   | 64  |
| Chart 26 | State Employees' Retirement System Rate of Return on Investments                                                | 65  |
| Chart 27 | State Employees' Retirement System Investment Income                                                            | 65  |
| Chart 28 | State Employees' Retirement System Total Projected Benefit Payouts                                              | 66  |
| Chart 29 | State Universities Retirement System Change in Unfunded Liabilities                                             | 75  |
| Chart 30 | State Universities Retirement System Funded Ratio                                                               | 75  |
| Chart 31 | State Universities Retirement System DB Active Member Headcount                                                 | 76  |
| Chart 32 | State Universities Retirement System SMP Active Member Headcount                                                | 76  |
| Chart 33 | State Universities Retirement System Total Active Member Headcount                                              | 77  |
| Chart 34 | State Universities Retirement System Projected Active Membership by Tier                                        | 77  |
| Chart 35 | State Universities Retirement System Average Salaries                                                           | 78  |
| Chart 36 | State Universities Retirement System Total Retirees                                                             | 78  |
| Chart 37 | State Universities Retirement System Average Annuities                                                          | 79  |
| Chart 38 | State Universities Retirement System Unfunded Liability History                                                 | 79  |
| Chart 39 | State Universities Retirement System Rate of Return on Investments                                              | 80  |
| Chart 40 | State Universities Retirement System Investment Income                                                          | 80  |
| Chart 41 | State Universities Retirement System Total Projected Payouts                                                    | 81  |
| Chart 42 | Judges' Retirement System Change in Unfunded Liabilities                                                        | 88  |
| Chart 43 | Judges' Retirement System Funded Ratio                                                                          | 88  |
| Chart 44 | Judges' Retirement System Active Member Headcount                                                               | 89  |
| Chart 45 | Judges' Retirement System Projected Active Membership by Tier                                                   | 89  |
| Chart 46 | Judges' Retirement System Average Salaries                                                                      | 90  |
| Chart 47 | Judges' Retirement System Total Retirees                                                                        | 90  |
| Chart 48 | Judges' Retirement System Average Annuities                                                                     | 91  |
| Chart 49 | Judges' Retirement System Unfunded Liability History                                                            | 91  |
| Chart 50 | Judges' Retirement System Chitaliaca Liability History  Judges' Retirement System Rate of Return on Investments | 91  |
| Chart 51 | Judges' Retirement System Investment Income                                                                     | 92  |
| Chart 51 | Judges' Retirement System Investment Income  Judges' Retirement System Total Payouts                            | 92  |
| Chart 52 | General Assembly Retirement System Change in Unfunded Liabilities                                               | 100 |
|          | General Assembly Retirement System Funded Ratio                                                                 |     |
| Chart 54 | ·                                                                                                               | 100 |
| Chart 55 | General Assembly Retirement System Active Member Headcount                                                      | 101 |
| Chart 56 | General Assembly Retirement System Projected Active Membership                                                  | 101 |
| Chart 57 | General Assembly Retirement System Average Salaries                                                             | 102 |
| Chart 58 | General Assembly Retirement System Total Retirees                                                               | 102 |
| Chart 59 | General Assembly Retirement System Average Annuities                                                            | 103 |
| Chart 60 | General Assembly Retirement System Unfunded Liability History                                                   | 103 |
| Chart 61 | General Assembly Retirement System Rate of Return on Investments                                                | 104 |
| Chart 62 | General Assembly Retirement System Investment Revenues                                                          | 104 |
| Chart 63 | General Assembly Retirement System Total Projected Payouts                                                      | 105 |
| Table 1  | Public Act 88-0593 Contributions vs. Public Act 94-0004 Contributions                                           | 21  |
| Table 2  | Summary of Appropriations Authorized State Retirement Systems                                                   | 33  |
| Table 3  | Summary of Financial Condition State Retirement Systems Actuarial Value                                         | 34  |
| Table 4  | Summary of Financial Condition State Retirement Systems Market Value                                            | 35  |
| Table 5  | System Projections of Tier 1 and Tier 2 Normal Costs                                                            | 42  |
| Table 6  | Teachers' Retirement System Annual Unfunded Changes, 1996-2018                                                  | 54  |
| Table 7  | Teachers' Retirement System Changes in Net Assets                                                               | 54  |
| Table 8  | Teachers' Retirement System Investment Return History                                                           | 55  |
| Table 9  | Teachers' Retirement System Tier 1 & Tier 2 Normal Cost Projections                                             | 56  |
|          |                                                                                                                 |     |