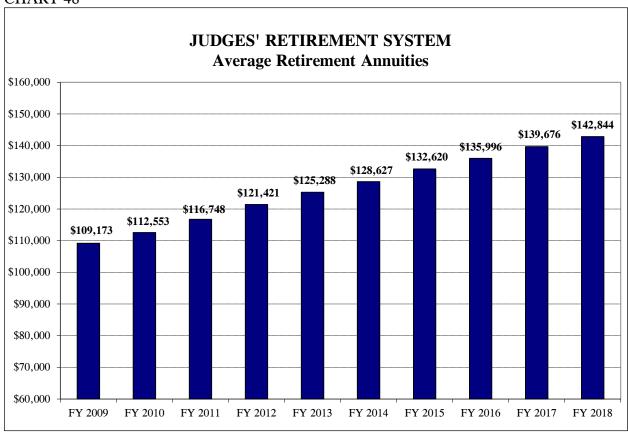

Salary Used to Calculate Pension

□ Salary on last day of service

#### Annual COLA

□ 3% compounded

### **Employee Contributions**

- $\Box$  11.0% of salary
  - 7.5% for retirement benefit, 1.0% for annual COLA, and 2.5% for survivor's benefit

For the details of retirement plans applicable to personnel beginning employment on or after January 1, 2011, please refer to Section I earlier in this report.

### CHART 42



The Board of JRS reduced the general inflation assumption and wage inflation assumption, which decreased the unfunded liability by \$9.642 million.

### CHART 43



<sup>&</sup>lt;sup>2</sup> A loss of \$6.688 million includes actuarial losses from unfavorable retirement and termination experiences and other factors.

CHART 44



### CHART 45



CHART 46







CHART 48







CHART 50



Note: The years associated with investment rate assumption changes above reflect the actuarial valuation years, not the fiscal year in which the State contribution was calculated using the new rate.

#### CHART 51



Note: The years associated with investment rate assumption changes above reflect the actuarial valuation years, not the fiscal year in which the State contribution was calculated using the new rate.

CHART 52



TABLE 18

| TABLE .       |                                                                                 |                                                         |                                                                |                      |                                        |                        |