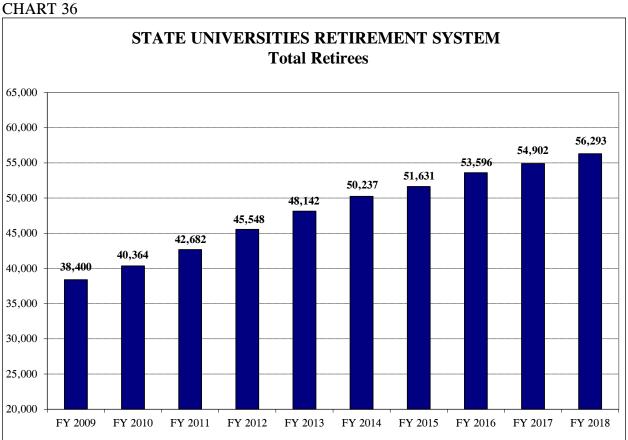

| Chart 22 | State Employees' Retirement System Average Salaries                                                             | 63  |
|----------|-----------------------------------------------------------------------------------------------------------------|-----|
| Chart 23 | State Employees' Retirement System Total Retirees                                                               | 63  |
| Chart 24 | State Employees' Retirement System Average Annuities                                                            | 64  |
| Chart 25 | State Employees' Retirement System Unfunded Liability History                                                   | 64  |
| Chart 26 | State Employees' Retirement System Rate of Return on Investments                                                | 65  |
| Chart 27 | State Employees' Retirement System Investment Income                                                            | 65  |
| Chart 28 | State Employees' Retirement System Total Projected Benefit Payouts                                              | 66  |
| Chart 29 | State Universities Retirement System Change in Unfunded Liabilities                                             | 75  |
| Chart 30 | State Universities Retirement System Funded Ratio                                                               | 75  |
| Chart 31 | State Universities Retirement System DB Active Member Headcount                                                 | 76  |
| Chart 32 | State Universities Retirement System SMP Active Member Headcount                                                | 76  |
| Chart 33 | State Universities Retirement System Total Active Member Headcount                                              | 77  |
| Chart 34 | State Universities Retirement System Projected Active Membership by Tier                                        | 77  |
| Chart 35 | State Universities Retirement System Average Salaries                                                           | 78  |
| Chart 36 | State Universities Retirement System Total Retirees                                                             | 78  |
| Chart 37 | State Universities Retirement System Average Annuities                                                          | 79  |
| Chart 38 | State Universities Retirement System Unfunded Liability History                                                 | 79  |
| Chart 39 | State Universities Retirement System Rate of Return on Investments                                              | 80  |
| Chart 40 | State Universities Retirement System Investment Income                                                          | 80  |
| Chart 41 | State Universities Retirement System Total Projected Payouts                                                    | 81  |
| Chart 42 | Judges' Retirement System Change in Unfunded Liabilities                                                        | 88  |
| Chart 43 | Judges' Retirement System Funded Ratio                                                                          | 88  |
| Chart 44 | Judges' Retirement System Active Member Headcount                                                               | 89  |
| Chart 45 | Judges' Retirement System Projected Active Membership by Tier                                                   | 89  |
| Chart 46 | Judges' Retirement System Average Salaries                                                                      | 90  |
| Chart 47 | Judges' Retirement System Total Retirees                                                                        | 90  |
| Chart 48 | Judges' Retirement System Average Annuities                                                                     | 91  |
| Chart 49 | Judges' Retirement System Unfunded Liability History                                                            | 91  |
| Chart 50 | Judges' Retirement System Chitaliaca Liability History  Judges' Retirement System Rate of Return on Investments | 91  |
| Chart 51 | Judges' Retirement System Investment Income                                                                     | 92  |
| Chart 51 | Judges' Retirement System Investment Income  Judges' Retirement System Total Payouts                            | 92  |
| Chart 52 | General Assembly Retirement System Change in Unfunded Liabilities                                               | 100 |
|          | General Assembly Retirement System Funded Ratio                                                                 |     |
| Chart 54 | ·                                                                                                               | 100 |
| Chart 55 | General Assembly Retirement System Active Member Headcount                                                      | 101 |
| Chart 56 | General Assembly Retirement System Projected Active Membership                                                  | 101 |
| Chart 57 | General Assembly Retirement System Average Salaries                                                             | 102 |
| Chart 58 | General Assembly Retirement System Total Retirees                                                               | 102 |
| Chart 59 | General Assembly Retirement System Average Annuities                                                            | 103 |
| Chart 60 | General Assembly Retirement System Unfunded Liability History                                                   | 103 |
| Chart 61 | General Assembly Retirement System Rate of Return on Investments                                                | 104 |
| Chart 62 | General Assembly Retirement System Investment Revenues                                                          | 104 |
| Chart 63 | General Assembly Retirement System Total Projected Payouts                                                      | 105 |
| Table 1  | Public Act 88-0593 Contributions vs. Public Act 94-0004 Contributions                                           | 21  |
| Table 2  | Summary of Appropriations Authorized State Retirement Systems                                                   | 33  |
| Table 3  | Summary of Financial Condition State Retirement Systems Actuarial Value                                         | 34  |
| Table 4  | Summary of Financial Condition State Retirement Systems Market Value                                            | 35  |
| Table 5  | System Projections of Tier 1 and Tier 2 Normal Costs                                                            | 42  |
| Table 6  | Teachers' Retirement System Annual Unfunded Changes, 1996-2018                                                  | 54  |
| Table 7  | Teachers' Retirement System Changes in Net Assets                                                               | 54  |
| Table 8  | Teachers' Retirement System Investment Return History                                                           | 55  |
| Table 9  | Teachers' Retirement System Tier 1 & Tier 2 Normal Cost Projections                                             | 56  |
|          |                                                                                                                 |     |