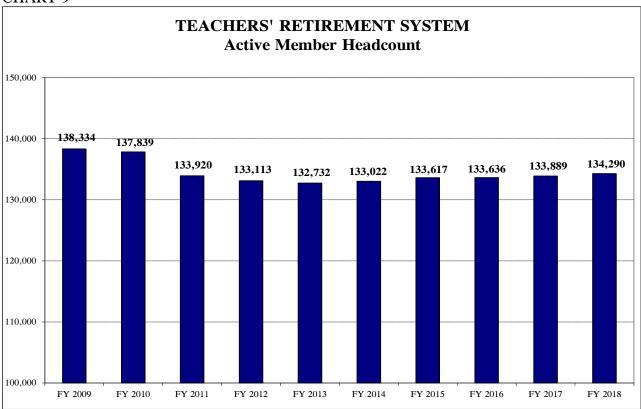

ated voluntary pension accelerated payments (pension buyout plans) for TRS, SURS, and SERS. TRS used "the same assumptions as the Illinois legislation" in their 2018 valuation. Under TRS' assumption, "22% of eligible inactive vested members are assumed to elect the inactive vested buyout, while 25% of eligible Tier 1 members are assumed to elect the COLA buyout". (More information on the pension buyout plans is discussed on page 15.)



<sup>&</sup>lt;sup>2</sup> A net impact of assumption changes reflected in the TRS 2018 actuarial valuation resulted in a decrease in unfunded liabilities.

<sup>&</sup>lt;sup>3</sup> According to the TRS 2018 actuarial valuation, the loss of \$1.382 billion mainly resulted from programming improvements and unfavorable retirement experience.

#### CHART 9



Note: Includes full- and part-time members only. All the data is based on TRS' Comprehensive Annual Financial Reports (CAFRs).

#### CHART 10



NOTE: The above membership projections include all active employees such as full-time, part-time, substitute, and hourly employees.

CHART 11



NOTE: All the data is based on TRS' Comprehensive Annual Financial Reports (CAFRs).

CHART 12



NOTE: All the data is based on TRS' Comprehensive Annual Financial Reports (CAFRs).

CHART 13



NOTE: All the data is based on TRS' Comprehensive Annual Financial Reports (CAFRs).

CHART 14



CHART 15

#### TEACHERS' RETIREMENT SYSTEM **Rate of Return on Investment** Actuarially Assumed Rate of Return: 8.50% in FY 2009 - FY 2011, 8.00% in FY 2012 - FY 2013, 7.50% in FY 2014 - FY 2015, 7.0% in FY 2016 - Pre