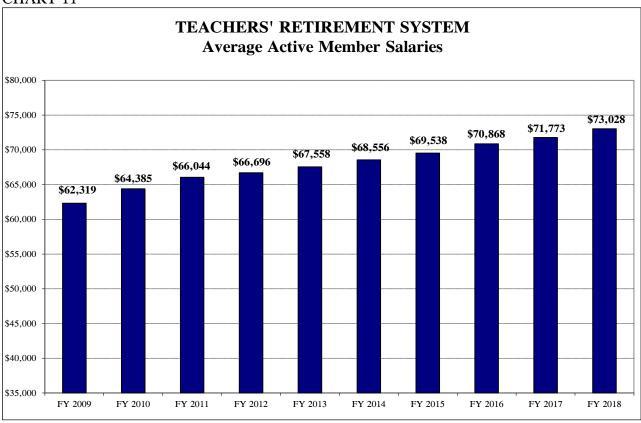

while 25% of eligible Tier 1 members are assumed to elect the COLA buyout". (More information on the pension buyout plans is discussed on page 15.)



<sup>&</sup>lt;sup>2</sup> A net impact of assumption changes reflected in the TRS 2018 actuarial valuation resulted in a decrease in unfunded liabilities.

<sup>&</sup>lt;sup>3</sup> According to the TRS 2018 actuarial valuation, the loss of \$1.382 billion mainly resulted from programming improvements and unfavorable retirement experience.

#### CHART 9



Note: Includes full- and part-time members only. All the data is based on TRS' Comprehensive Annual Financial Reports (CAFRs).

#### CHART 10



NOTE: The above membership projections include all active employees such as full-time, part-time, substitute, and hourly employees.

CHART 11



NOTE: All the data is based on TRS' Comprehensive Annual Financial Reports (CAFRs).

CHART 12



NOTE: All the data is based on TRS' Comprehensive Annual Financial Reports (CAFRs).

CHART 13



NOTE: All the data is based on TRS' Comprehensive Annual Financial Reports (CAFRs).

CHART 14



CHART 15

#### TEACHERS' RETIREMENT SYSTEM **Rate of Return on Investment** Actuarially Assumed Rate of Return: 8.50% in FY 2009 - FY 2011, 8.00% in FY 2012 - FY 2013, 7.50% in FY 2014 - FY 2015, 7.0% in FY 2016 - Present 30% 23.6% 20% 17.2% 12.9% 12.7% 12.4% 8.5% 10% 3.9% 0.8% 0% -0.1% -10% -20% -22.7% -30% FY 2009 FY 2010 FY 2011 FY 2012 FY 2013 FY 2014 FY 2016

Note: The years associated with investment rate assumption changes above reflect the actuarial valuation years, not the fiscal year in which