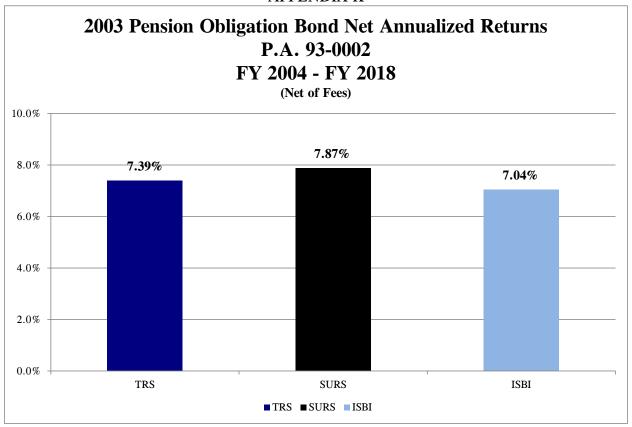

0,000  |                 |               |                 |                 |                 |                   | \$1,050,000,000  | \$109,650,000    | \$1,159,650,000  |
| FY 2033        | \$1,100,000,000                                                                 | \$56,100,000     | \$1,156,100,000  |                 |               |                 |                 |                 |                   | \$1,100,000,000  | \$56,100,000     | \$1,156,100,000  |
| TOTAL          | \$10,000,000,000                                                                | \$11,933,713,333 | \$21,933,713,333 | \$3,466,000,000 | \$381,739,309 | \$3,847,739,309 | \$3,700,000,000 | \$1,279,801,800 | \$4,979,801,800   | \$17,166,000,000 | \$13,595,254,442 | \$30,761,254,442 |

#### APPENDIX K



As shown in the charts above, the annualized return from FY 2004 through FY 2018, net of fees, for the 2003 Pension Obligation Bonds distributed, according to P.A. 93-0002, has exceeded the true interest cost of 5.047%.

Illinois State Board of Investment (ISBI) is the investment arm of the State Retirement Systems, which encompasses the State Employees' Retirement System, Judges' Retirement System, and the General Assembly Retirement System.

#### APPENDIX K



This chart shows annualized returns of 2003 Pension Obligation Bond for each fiscal year since FY 2004.

Illinois State Board of Investment (ISBI) is the investment arm of the State Retirement Systems, which encompasses the State Employees' Retirement System, Judges' Retirement System, and the General Assembly Retirement System.