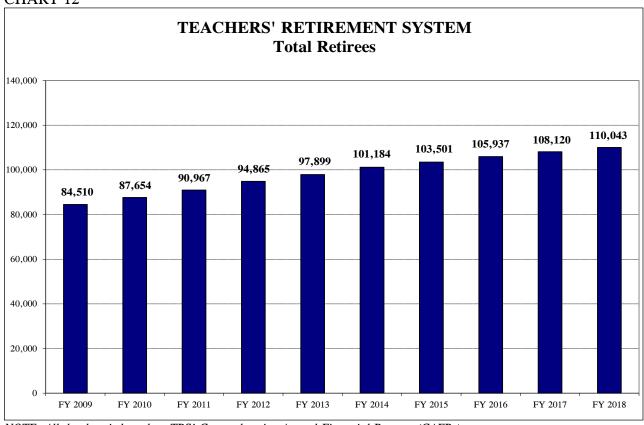

the pension buyout plans is discussed on page 15.)



<sup>&</sup>lt;sup>2</sup> A net impact of assumption changes reflected in the TRS 2018 actuarial valuation resulted in a decrease in unfunded liabilities.

<sup>&</sup>lt;sup>3</sup> According to the TRS 2018 actuarial valuation, the loss of \$1.382 billion mainly resulted from programming improvements and unfavorable retirement experience.

#### CHART 9



Note: Includes full- and part-time members only. All the data is based on TRS' Comprehensive Annual Financial Reports (CAFRs).

#### CHART 10



NOTE: The above membership projections include all active employees such as full-time, part-time, substitute, and hourly employees.

CHART 11



NOTE: All the data is based on TRS' Comprehensive Annual Financial Reports (CAFRs).

CHART 12



NOTE: All the data is based on TRS' Comprehensive Annual Financial Reports (CAFRs).

CHART 13



NOTE: All the data is based on TRS' Comprehensive Annual Financial Reports (CAFRs).

CHART 14



CHART 15

#### TEACHERS' RETIREMENT SYSTEM **Rate of Return on Investment** Actuarially Assumed Rate of Return: 8.50% in FY 2009 - FY 2011, 8.00% in FY 2012 - FY 2013, 7.50% in FY 2014 - FY 2015, 7.0% in FY 2016 - Present 30% 23.6% 20% 17.2% 12.9% 12.7% 12.4% 8.5% 10% 3.9% 0.8% 0% -0.1% -10% -20% -22.7% -30% FY 2009 FY 2010 FY 2011 FY 2012 FY 2013 FY 2014 FY 2016

Note: The years associated with investment rate assumption changes above reflect the actuarial valuation years, not the fiscal year in which the State contribution was calculated using the new rate.

#### CHART 16



Note: The years asso