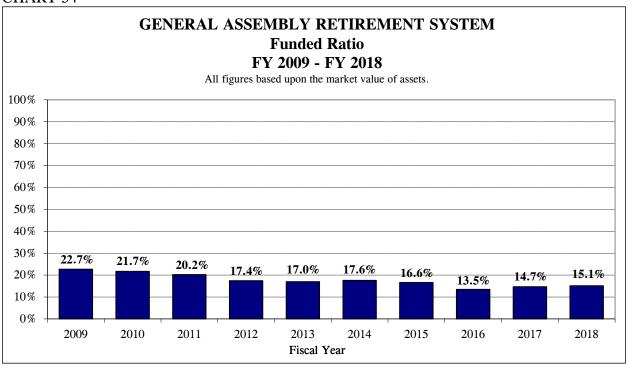

n

□ Salary on last day of service

### Annual COLA

□ 3% compounded

#### **Employee Contributions**

- $\square$  11.5% of salary
  - 8.5% for retirement benefit, 1.0% for annual COLA, and 2.0% for survivor's benefit

The benefits shown do not reflect P.A. 96-0889 (2 Tier Act of 2011). Please refer to Section I earlier in this report for details.

### CHART 53

#### GENERAL ASSEMBLY RETIREMENT SYSTEM **Changes in Unfunded Liabilities** FY 2018 (\$ in Millions) TOTAL INCREASE EQUALS \$2.5 MIL = 0.8% All figures are based upon the actuarial value of assets. \$3 \$3 \$2.168 \$2.109 \$2 \$2 \$1 \$1 \$0.000 \$0 -\$0.146 -\$1 -\$1 -\$0.730 -\$0.936 -\$2 SALARY INVESTMENT RETURNS EMPLOYER CONTRIBUTIONS DEMOGRAPHIC AND OTHERS <sup>2</sup> BENEFIT INCREASES CHANGES IN ASSUMPTIONS

#### CHART 54



<sup>&</sup>lt;sup>1</sup> The Board of GARS reduced the general inflation assumption and wage inflation assumption, which decreased the unfunded liability by \$0.73 million.

<sup>&</sup>lt;sup>2</sup> Includes actuarial losses from retiree mortality, termination and other factors.

CHART 55





CHART 57







CHART 59







CHART 61



Note: The years associated with investment rate assumption changes above reflect the actuarial valuation years, not the fiscal year in which the State contribution was calculated using the new rate.

CHART 62



Note: The years associated with investment rate assumption changes above reflect the actuarial valuation years, not the fiscal year in which the State contribution was calculated using the new rate.

CHART 63



TABLE 22

|               | GEN