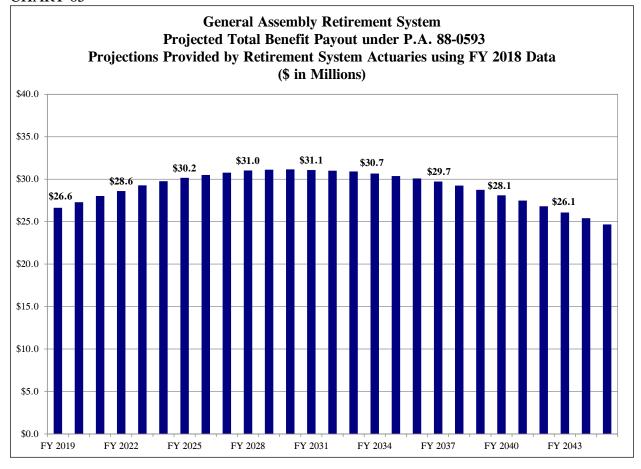

S IN ASSUMPTIONS

#### CHART 54



<sup>&</sup>lt;sup>1</sup> The Board of GARS reduced the general inflation assumption and wage inflation assumption, which decreased the unfunded liability by \$0.73 million.

<sup>&</sup>lt;sup>2</sup> Includes actuarial losses from retiree mortality, termination and other factors.

CHART 55





CHART 57







CHART 59







CHART 61



Note: The years associated with investment rate assumption changes above reflect the actuarial valuation years, not the fiscal year in which the State contribution was calculated using the new rate.

CHART 62



Note: The years associated with investment rate assumption changes above reflect the actuarial valuation years, not the fiscal year in which the State contribution was calculated using the new rate.

CHART 63



TABLE 22

|               | GENERAL ASSEMBLY RETIREMENT SYSTEM CHANGES IN UNFUNDED LIABILITY FY 1996 - FY 2018 |                                                         |                                                       |                      |                                        |                        |                                                                 |  |  |  |  |  |
|---------------|------------------------------------------------------------------------------------|---------------------------------------------------------|-------------------------------------------------------|----------------------|----------------------------------------|------------------------|-----------------------------------------------------------------|--|--|--|--|--|
| YEAR<br>ENDE