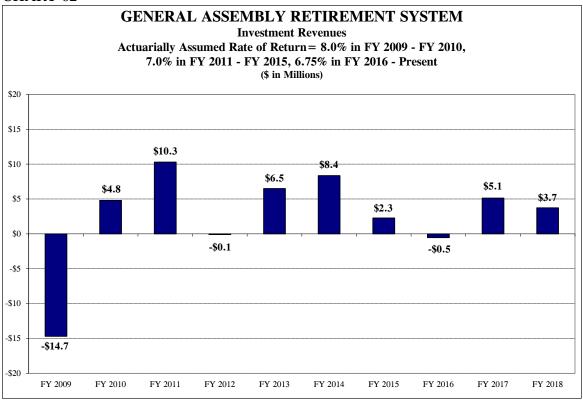

assets. \$3 \$3 \$2.168 \$2.109 \$2 \$2 \$1 \$1 \$0.000 \$0 -\$0.146 -\$1 -\$1 -\$0.730 -\$0.936 -\$2 SALARY INVESTMENT RETURNS EMPLOYER CONTRIBUTIONS DEMOGRAPHIC AND OTHERS <sup>2</sup> BENEFIT INCREASES CHANGES IN ASSUMPTIONS

#### CHART 54



<sup>&</sup>lt;sup>1</sup> The Board of GARS reduced the general inflation assumption and wage inflation assumption, which decreased the unfunded liability by \$0.73 million.

<sup>&</sup>lt;sup>2</sup> Includes actuarial losses from retiree mortality, termination and other factors.

CHART 55





CHART 57







CHART 59







CHART 61



Note: The years associated with investment rate assumption changes above reflect the actuarial valuation years, not the fiscal year in which the State contribution was calculated using the new rate.

CHART 62



Note: The years associated with investment rate assumption changes above reflect the actuarial valuation years, not the fiscal year in which the State contribution was calculated using the new rate.

CHART 63



TABLE 22

|               | GENERAL ASSEMBLY RETIREMENT SYSTEM CHANGES IN UNFUNDED LIABILITY FY 1996 - FY 2018 |                                                         |                                                       |                      |                                        |                        |                                                                 |  |  |  |  |  |
|---------------|------------------------------------------------------------------------------------|---------------------------------------------------------|-----------------------------