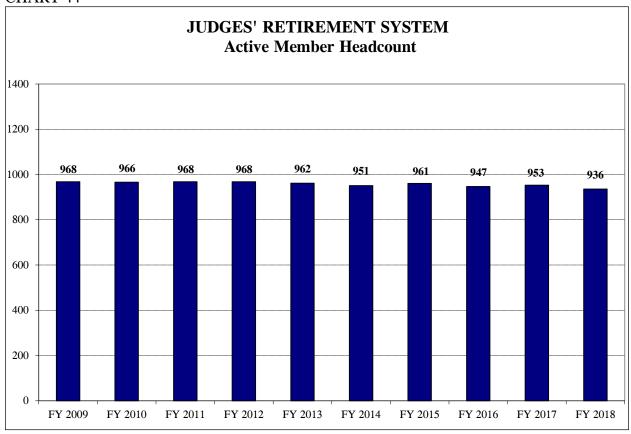

| Chart 22 | State Employees' Retirement System Average Salaries                                                             | 63  |
|----------|-----------------------------------------------------------------------------------------------------------------|-----|
| Chart 23 | State Employees' Retirement System Total Retirees                                                               | 63  |
| Chart 24 | State Employees' Retirement System Average Annuities                                                            | 64  |
| Chart 25 | State Employees' Retirement System Unfunded Liability History                                                   | 64  |
| Chart 26 | State Employees' Retirement System Rate of Return on Investments                                                | 65  |
| Chart 27 | State Employees' Retirement System Investment Income                                                            | 65  |
| Chart 28 | State Employees' Retirement System Total Projected Benefit Payouts                                              | 66  |
| Chart 29 | State Universities Retirement System Change in Unfunded Liabilities                                             | 75  |
| Chart 30 | State Universities Retirement System Funded Ratio                                                               | 75  |
| Chart 31 | State Universities Retirement System DB Active Member Headcount                                                 | 76  |
| Chart 32 | State Universities Retirement System SMP Active Member Headcount                                                | 76  |
| Chart 33 | State Universities Retirement System Total Active Member Headcount                                              | 77  |
| Chart 34 | State Universities Retirement System Projected Active Membership by Tier                                        | 77  |
| Chart 35 | State Universities Retirement System Average Salaries                                                           | 78  |
| Chart 36 | State Universities Retirement System Total Retirees                                                             | 78  |
| Chart 37 | State Universities Retirement System Average Annuities                                                          | 79  |
| Chart 38 | State Universities Retirement System Unfunded Liability History                                                 | 79  |
| Chart 39 | State Universities Retirement System Rate of Return on Investments                                              | 80  |
| Chart 40 | State Universities Retirement System Investment Income                                                          | 80  |
| Chart 41 | State Universities Retirement System Total Projected Payouts                                                    | 81  |
| Chart 42 | Judges' Retirement System Change in Unfunded Liabilities                                                        | 88  |
| Chart 43 | Judges' Retirement System Funded Ratio                                                                          | 88  |
| Chart 44 | Judges' Retirement System Active Member Headcount                                                               | 89  |
| Chart 45 | Judges' Retirement System Projected Active Membership by Tier                                                   | 89  |
| Chart 46 | Judges' Retirement System Average Salaries                                                                      | 90  |
| Chart 47 | Judges' Retirement System Total Retirees                                                                        | 90  |
| Chart 48 | Judges' Retirement System Average Annuities                                                                     | 91  |
| Chart 49 | Judges' Retirement System Unfunded Liability History                                                            | 91  |
| Chart 50 | Judges' Retirement System Chitaliaca Liability History  Judges' Retirement System Rate of Return on Investments | 91  |
| Chart 51 | Judges' Retirement System Investment Income                                                                     | 92  |
| Chart 51 | Judges' Retirement System Investment Income  Judges' Retirement System Total Payouts                            | 92  |
| Chart 52 | General Assembly Retirement System Change in Unfunded Liabilities                                               | 100 |
|          | General Assembly Retirement System Funded Ratio                                                                 |     |
| Chart 54 | ·                                                                                                               | 100 |
| Chart 55 | General Assembly Retirement System Active Member Headcount                                                      | 101 |
| Chart 56 | General Assembly Retirement System Projected Active Membership                                                  | 101 |
| Chart 57 | General Assembly Retirement System Average Salaries                                                             | 102 |
| Chart 58 | General Assembly Retirement System Total Retirees                                                               | 102 |
| Chart 59 | General Assembly Retirement System Average Annuities                                                            | 103 |
| Chart 60 | General Assembly Retirement System Unfunded Liability History                                                   | 103 |
| Chart 61 | General Assembly Retirement System Rate of Return on Investments                                                | 104 |
| Chart 62 | General Assembly Retirement System Investment Revenues                                                          | 104 |
| Chart 63 | General Assembly Retirement System Total Projected Payouts                                                      | 105 |
| Table 1  | Public Act 88-0593 Contributions vs. Public Act 94-0004 Contributions                                           | 21  |
| Table 2  | Summary of Appropriations Authorized State Retirement Systems                                                   | 33  |
| Table 3  | Summary of Financial Condition State Retirement Systems Actuarial Value                                         | 34  |
| Table 4  | Summary of Financial Condition State Retirement Systems Market Value                                            | 35  |
| Table 5  | System Projections of Tier 1 and Tier 2 Normal Costs                                                            | 42  |
| Table 6  | Teachers' Retirement System Annual Unfunded Changes, 1996-2018                                                  | 54  |
| Table 7  | Teachers' Retirement System Changes in Net Assets                                                               | 54  |
| Table 8  | Teachers' Retirement System Investment Return History                                                           | 55  |
| Table 9  | Teachers' Retirement System Tier 1 & Tier 2 Normal Cost Projections                                             | 56  |
|          |                                                                                                                 |     |