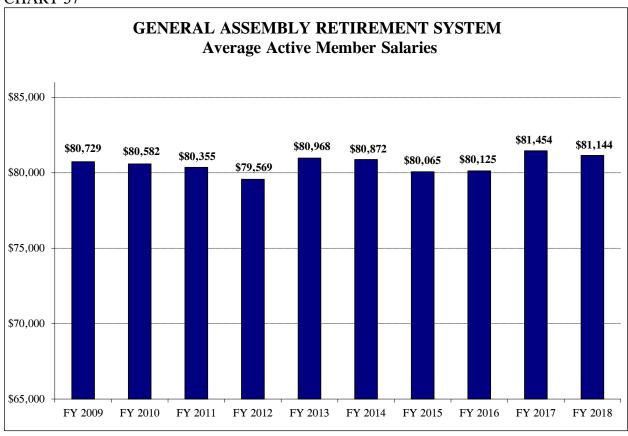

n I earlier in this report for details.

### CHART 53

#### GENERAL ASSEMBLY RETIREMENT SYSTEM **Changes in Unfunded Liabilities** FY 2018 (\$ in Millions) TOTAL INCREASE EQUALS \$2.5 MIL = 0.8% All figures are based upon the actuarial value of assets. \$3 \$3 \$2.168 \$2.109 \$2 \$2 \$1 \$1 \$0.000 \$0 -\$0.146 -\$1 -\$1 -\$0.730 -\$0.936 -\$2 SALARY INVESTMENT RETURNS EMPLOYER CONTRIBUTIONS DEMOGRAPHIC AND OTHERS <sup>2</sup> BENEFIT INCREASES CHANGES IN ASSUMPTIONS

#### CHART 54



<sup>&</sup>lt;sup>1</sup> The Board of GARS reduced the general inflation assumption and wage inflation assumption, which decreased the unfunded liability by \$0.73 million.

<sup>&</sup>lt;sup>2</sup> Includes actuarial losses from retiree mortality, termination and other factors.

CHART 55





CHART 57







CHART 59







CHART 61



Note: The years associated with investment rate assumption changes above reflect the actuarial valuation years, not the fiscal year in which the State contribution was calculated using the new rate.

CHART 62



Note: The years associated with investment rate assumption changes above reflect the actuarial valuation years, not the fiscal year in which the State contribution was calculated using the new rate.

CHART 63



TABLE 22

|               | GENERAL ASSEMBLY RETIREMENT SYSTEM CHANGES IN UNFUNDED LIABILITY FY 1996 - FY 2018 |                                                         |                                                       |                      |                                        |                        |