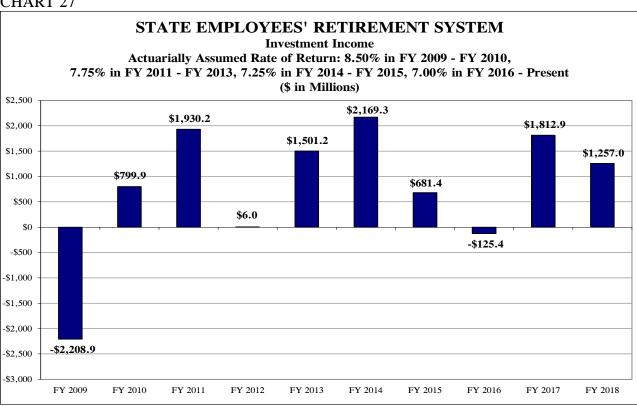

| Chart 22 | State Employees' Retirement System Average Salaries                                                             | 63  |
|----------|-----------------------------------------------------------------------------------------------------------------|-----|
| Chart 23 | State Employees' Retirement System Total Retirees                                                               | 63  |
| Chart 24 | State Employees' Retirement System Average Annuities                                                            | 64  |
| Chart 25 | State Employees' Retirement System Unfunded Liability History                                                   | 64  |
| Chart 26 | State Employees' Retirement System Rate of Return on Investments                                                | 65  |
| Chart 27 | State Employees' Retirement System Investment Income                                                            | 65  |
| Chart 28 | State Employees' Retirement System Total Projected Benefit Payouts                                              | 66  |
| Chart 29 | State Universities Retirement System Change in Unfunded Liabilities                                             | 75  |
| Chart 30 | State Universities Retirement System Funded Ratio                                                               | 75  |
| Chart 31 | State Universities Retirement System DB Active Member Headcount                                                 | 76  |
| Chart 32 | State Universities Retirement System SMP Active Member Headcount                                                | 76  |
| Chart 33 | State Universities Retirement System Total Active Member Headcount                                              | 77  |
| Chart 34 | State Universities Retirement System Projected Active Membership by Tier                                        | 77  |
| Chart 35 | State Universities Retirement System Average Salaries                                                           | 78  |
| Chart 36 | State Universities Retirement System Total Retirees                                                             | 78  |
| Chart 37 | State Universities Retirement System Average Annuities                                                          | 79  |
| Chart 38 | State Universities Retirement System Unfunded Liability History                                                 | 79  |
| Chart 39 | State Universities Retirement System Rate of Return on Investments                                              | 80  |
| Chart 40 | State Universities Retirement System Investment Income                                                          | 80  |
| Chart 41 | State Universities Retirement System Total Projected Payouts                                                    | 81  |
| Chart 42 | Judges' Retirement System Change in Unfunded Liabilities                                                        | 88  |
| Chart 43 | Judges' Retirement System Funded Ratio                                                                          | 88  |
| Chart 44 | Judges' Retirement System Active Member Headcount                                                               | 89  |
| Chart 45 | Judges' Retirement System Projected Active Membership by Tier                                                   | 89  |
| Chart 46 | Judges' Retirement System Average Salaries                                                                      | 90  |
| Chart 47 | Judges' Retirement System Total Retirees                                                                        | 90  |
| Chart 48 | Judges' Retirement System Average Annuities                                                                     | 91  |
| Chart 49 | Judges' Retirement System Unfunded Liability History                                                            | 91  |
| Chart 50 | Judges' Retirement System Chitaliaca Liability History  Judges' Retirement System Rate of Return on Investments | 91  |
| Chart 51 | Judges' Retirement System Investment Income                                                                     | 92  |
| Chart 51 | Judges' Retirement System Investment Income  Judges' Retirement System Total Payouts                            | 92  |
| Chart 52 | General Assembly Retirement System Change in Unfunded Liabilities                                               | 100 |
|          | General Assembly Retirement System Funded Ratio                                                                 |     |
| Chart 54 | ·                                                                                                               | 100 |
| Chart 55 | General Assembly Retirement System Active Member Headcount                                                      | 101 |
| Chart 56 | General Assembly Retirement System Projected Active Membership                                                  | 101 |
| Chart 57 | General Assembly Retirement System Average Salaries                                                             | 102 |
| Chart 58 | General Assembly Retirement System Total Retirees                                                               | 102 |
| Chart 59 | General Assembly Retirement System Average Annuities                                                            | 103 |
| Chart 60 | General Assembly Retirement System Unfunded Liability History                                                   | 103 |
| Chart 61 | General Assembly Retirement System Rate of Return on Investments                                                | 104 |
| Chart 62 | General Assembly Retirement System Investment Revenues                                                          | 104 |
| Chart 63 | General Assembly Retirement System Total Projected Payouts                                                      | 105 |
| Table 1  | Public Act 88-0593 Contributions vs. Public Act 94-0004 Contributions                                           | 21  |
| Table 2  | Summary of Appropriations Authorized State Retirement Systems                                                   | 33  |
| Table 3  | Summary of Financial Condition State Retirement Systems Actuarial Value                                         | 34  |
| Table 4  | Summary of Financial Condition State Retirement Systems Market Value                                            | 35  |
| Table 5  | System Projections of Tier 1 and Tier 2 Normal Costs                                                            | 42  |
| Table 6  | Teachers' Retirement System Annual Unfunded Changes, 1996-2018                                                  | 54  |
| Table 7  | Teachers' Retirement System Changes in Net Assets                                                               | 54  |
| Table 8  | Teachers' Retirement System Investment Return History                                                           | 55  |
| Table 9  | Teachers' Retirement System Tier 1 & Tier 2 Normal Cost Projections                                             | 56  |
|          |                                                                                                                 |     |