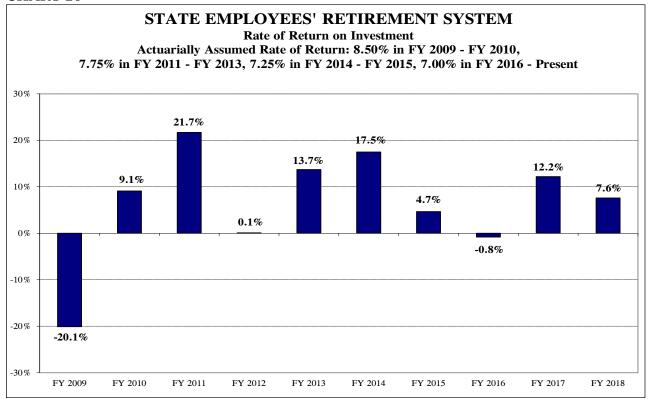

| Chart 22 | State Employees' Retirement System Average Salaries                                                             | 63  |
|----------|-----------------------------------------------------------------------------------------------------------------|-----|
| Chart 23 | State Employees' Retirement System Total Retirees                                                               | 63  |
| Chart 24 | State Employees' Retirement System Average Annuities                                                            | 64  |
| Chart 25 | State Employees' Retirement System Unfunded Liability History                                                   | 64  |
| Chart 26 | State Employees' Retirement System Rate of Return on Investments                                                | 65  |
| Chart 27 | State Employees' Retirement System Investment Income                                                            | 65  |
| Chart 28 | State Employees' Retirement System Total Projected Benefit Payouts                                              | 66  |
| Chart 29 | State Universities Retirement System Change in Unfunded Liabilities                                             | 75  |
| Chart 30 | State Universities Retirement System Funded Ratio                                                               | 75  |
| Chart 31 | State Universities Retirement System DB Active Member Headcount                                                 | 76  |
| Chart 32 | State Universities Retirement System SMP Active Member Headcount                                                | 76  |
| Chart 33 | State Universities Retirement System Total Active Member Headcount                                              | 77  |
| Chart 34 | State Universities Retirement System Projected Active Membership by Tier                                        | 77  |
| Chart 35 | State Universities Retirement System Average Salaries                                                           | 78  |
| Chart 36 | State Universities Retirement System Total Retirees                                                             | 78  |
| Chart 37 | State Universities Retirement System Average Annuities                                                          | 79  |
| Chart 38 | State Universities Retirement System Unfunded Liability History                                                 | 79  |
| Chart 39 | State Universities Retirement System Rate of Return on Investments                                              | 80  |
| Chart 40 | State Universities Retirement System Investment Income                                                          | 80  |
| Chart 41 | State Universities Retirement System Total Projected Payouts                                                    | 81  |
| Chart 42 | Judges' Retirement System Change in Unfunded Liabilities                                                        | 88  |
| Chart 43 | Judges' Retirement System Funded Ratio                                                                          | 88  |
| Chart 44 | Judges' Retirement System Active Member Headcount                                                               | 89  |
| Chart 45 | Judges' Retirement System Projected Active Membership by Tier                                                   | 89  |
| Chart 46 | Judges' Retirement System Average Salaries                                                                      | 90  |
| Chart 47 | Judges' Retirement System Total Retirees                                                                        | 90  |
| Chart 48 | Judges' Retirement System Average Annuities                                                                     | 91  |
| Chart 49 | Judges' Retirement System Unfunded Liability History                                                            | 91  |
| Chart 50 | Judges' Retirement System Chitaliaca Liability History  Judges' Retirement System Rate of Return on Investments | 91  |
| Chart 51 | Judges' Retirement System Investment Income                                                                     | 92  |
| Chart 51 | Judges' Retirement System Investment Income  Judges' Retirement System Total Payouts                            | 92  |
| Chart 52 | General Assembly Retirement System Change in Unfunded Liabilities                                               | 100 |
|          | General Assembly Retirement System Funded Ratio                                                                 |     |
| Chart 54 | ·                                                                                                               | 100 |
| Chart 55 | General Assembly Retirement System Active Member Headcount                                                      | 101 |
| Chart 56 | General Assembly Retirement System Projected Active Membership                                                  | 101 |
| Chart 57 | General Assembly Retirement System Average Salaries                                                             | 102 |
| Chart 58 | General Assembly Retirement System Total Retirees                                                               | 102 |
| Chart 59 | General Assembly Retirement System Average Annuities                                                            | 103 |
| Chart 60 | General Assembly Retirement System Unfunded Liability History                                                   | 103 |
| Chart 61 | General Assembly Retirement System Rate of Return on Investments                                                | 104 |
| Chart 62 | General Assembly Retirement System Investment Revenues                                                          | 104 |
| Chart 63 | General Assembly Retirement System Total Projected Payouts                                                      | 105 |
| Table 1  | Public Act 88-0593 Contributions vs. Public Act 94-0004 Contributions                                           | 21  |
| Table 2  | Summary of Appropriations Authorized State Retirement Systems                                                   | 33  |
| Table 3  | Summary of Financial Condition State Retirement Systems Actuarial Value                                         | 34  |
| Table 4  | Summary of Financial Condition State Retirement Systems Market Value                                            | 35  |
| Table 5  | System Projections of Tier 1 and Tier 2 Normal Costs                                                            | 42  |
| Table 6  | Teachers' Retirement System Annual Unfunded Changes, 1996-2018                                                  | 54  |
| Table 7  | Teachers' Retirement System Changes in Net Assets                                                               | 54  |
| Table 8  | Teachers' Retirement System Investment Return History                                                           | 55  |
| Table 9  | Teachers' Retirement System Tier 1 & Tier 2 Normal Cost Projections                                             | 56  |
|          |                                                                                                                 |     |