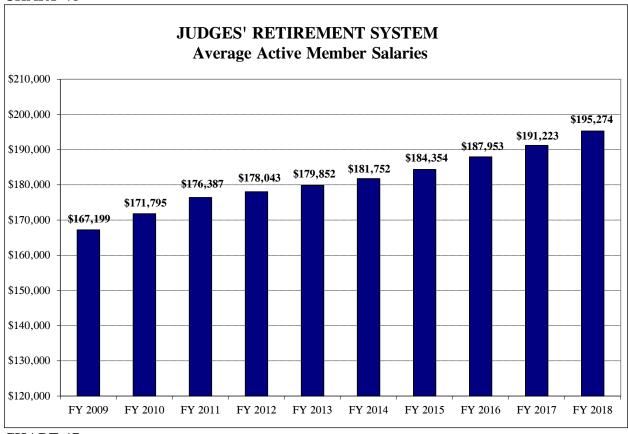

| Chart 22 | State Employees' Retirement System Average Salaries                                                             | 63  |
|----------|-----------------------------------------------------------------------------------------------------------------|-----|
| Chart 23 | State Employees' Retirement System Total Retirees                                                               | 63  |
| Chart 24 | State Employees' Retirement System Average Annuities                                                            | 64  |
| Chart 25 | State Employees' Retirement System Unfunded Liability History                                                   | 64  |
| Chart 26 | State Employees' Retirement System Rate of Return on Investments                                                | 65  |
| Chart 27 | State Employees' Retirement System Investment Income                                                            | 65  |
| Chart 28 | State Employees' Retirement System Total Projected Benefit Payouts                                              | 66  |
| Chart 29 | State Universities Retirement System Change in Unfunded Liabilities                                             | 75  |
| Chart 30 | State Universities Retirement System Funded Ratio                                                               | 75  |
| Chart 31 | State Universities Retirement System DB Active Member Headcount                                                 | 76  |
| Chart 32 | State Universities Retirement System SMP Active Member Headcount                                                | 76  |
| Chart 33 | State Universities Retirement System Total Active Member Headcount                                              | 77  |
| Chart 34 | State Universities Retirement System Projected Active Membership by Tier                                        | 77  |
| Chart 35 | State Universities Retirement System Average Salaries                                                           | 78  |
| Chart 36 | State Universities Retirement System Total Retirees                                                             | 78  |
| Chart 37 | State Universities Retirement System Average Annuities                                                          | 79  |
| Chart 38 | State Universities Retirement System Unfunded Liability History                                                 | 79  |
| Chart 39 | State Universities Retirement System Rate of Return on Investments                                              | 80  |
| Chart 40 | State Universities Retirement System Investment Income                                                          | 80  |
| Chart 41 | State Universities Retirement System Total Projected Payouts                                                    | 81  |
| Chart 42 | Judges' Retirement System Change in Unfunded Liabilities                                                        | 88  |
| Chart 43 | Judges' Retirement System Funded Ratio                                                                          | 88  |
| Chart 44 | Judges' Retirement System Active Member Headcount                                                               | 89  |
| Chart 45 | Judges' Retirement System Projected Active Membership by Tier                                                   | 89  |
| Chart 46 | Judges' Retirement System Average Salaries                                                                      | 90  |
| Chart 47 | Judges' Retirement System Total Retirees                                                                        | 90  |
| Chart 48 | Judges' Retirement System Average Annuities                                                                     | 91  |
| Chart 49 | Judges' Retirement System Unfunded Liability History                                                            | 91  |
| Chart 50 | Judges' Retirement System Chitaliaca Liability History  Judges' Retirement System Rate of Return on Investments | 91  |
| Chart 51 | Judges' Retirement System Investment Income                                                                     | 92  |
| Chart 51 | Judges' Retirement System Investment Income  Judges' Retirement System Total Payouts                            | 92  |
| Chart 52 | General Assembly Retirement System Change in Unfunded Liabilities                                               | 100 |
|          | General Assembly Retirement System Funded Ratio                                                                 |     |
| Chart 54 | ·                                                                                                               | 100 |
| Chart 55 | General Assembly Retirement System Active Member Headcount                                                      | 101 |
| Chart 56 | General Assembly Retirement System Projected Active Membership                                                  | 101 |
| Chart 57 | General Assembly Retirement System Average Salaries                                                             | 102 |
| Chart 58 | General Assembly Retirement System Total Retirees                                                               | 102 |
| Chart 59 | General Assembly Retirement System Average Annuities                                                            | 103 |
| Chart 60 | General Assembly Retirement System Unfunded Liability History                                                   | 103 |
| Chart 61 | General Assembly Retirement System Rate of Return on Investments                                                | 104 |
| Chart 62 | General Assembly Retirement System Investment Revenues                                                          | 104 |
| Chart 63 | General Assembly Retirement System Total Projected Payouts                                                      | 105 |
| Table 1  | Public Act 88-0593 Contributions vs. Public Act 94-0004 Contributions                                           | 21  |
| Table 2  | Summary of Appropriations Authorized State Retirement Systems                                                   | 33  |
| Table 3  | Summary of Financial Condition State Retirement Systems Actuarial Value                                         | 34  |
| Table 4  | Summary of Financial Condition State Retirement Systems Market Value                                            | 35  |
| Table 5  | System Projections of Tier 1 and Tier 2 Normal Costs                                                            | 42  |
| Table 6  | Teachers' Retirement System Annual Unfunded Changes, 1996-2018                                                  | 54  |
| Table 7  | Teachers' Retirement System Changes in Net Assets                                                               | 54  |
| Table 8  | Teachers' Retirement System Investment Return History                                                           | 55  |
| Table 9  | Teachers' Retirement System Tier 1 & Tier 2 Normal Cost Projections                                             | 56  |
|          |                                                                                                                 |     |