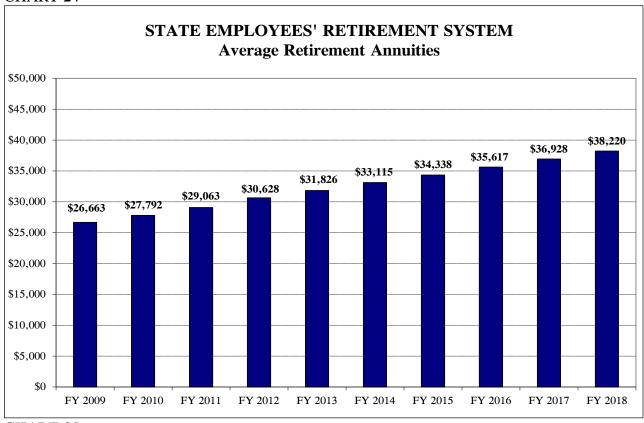

| Chart 22 | State Employees' Retirement System Average Salaries                                                             | 63  |
|----------|-----------------------------------------------------------------------------------------------------------------|-----|
| Chart 23 | State Employees' Retirement System Total Retirees                                                               | 63  |
| Chart 24 | State Employees' Retirement System Average Annuities                                                            | 64  |
| Chart 25 | State Employees' Retirement System Unfunded Liability History                                                   | 64  |
| Chart 26 | State Employees' Retirement System Rate of Return on Investments                                                | 65  |
| Chart 27 | State Employees' Retirement System Investment Income                                                            | 65  |
| Chart 28 | State Employees' Retirement System Total Projected Benefit Payouts                                              | 66  |
| Chart 29 | State Universities Retirement System Change in Unfunded Liabilities                                             | 75  |
| Chart 30 | State Universities Retirement System Funded Ratio                                                               | 75  |
| Chart 31 | State Universities Retirement System DB Active Member Headcount                                                 | 76  |
| Chart 32 | State Universities Retirement System SMP Active Member Headcount                                                | 76  |
| Chart 33 | State Universities Retirement System Total Active Member Headcount                                              | 77  |
| Chart 34 | State Universities Retirement System Projected Active Membership by Tier                                        | 77  |
| Chart 35 | State Universities Retirement System Average Salaries                                                           | 78  |
| Chart 36 | State Universities Retirement System Total Retirees                                                             | 78  |
| Chart 37 | State Universities Retirement System Average Annuities                                                          | 79  |
| Chart 38 | State Universities Retirement System Unfunded Liability History                                                 | 79  |
| Chart 39 | State Universities Retirement System Rate of Return on Investments                                              | 80  |
| Chart 40 | State Universities Retirement System Investment Income                                                          | 80  |
| Chart 41 | State Universities Retirement System Total Projected Payouts                                                    | 81  |
| Chart 42 | Judges' Retirement System Change in Unfunded Liabilities                                                        | 88  |
| Chart 43 | Judges' Retirement System Funded Ratio                                                                          | 88  |
| Chart 44 | Judges' Retirement System Active Member Headcount                                                               | 89  |
| Chart 45 | Judges' Retirement System Projected Active Membership by Tier                                                   | 89  |
| Chart 46 | Judges' Retirement System Average Salaries                                                                      | 90  |
| Chart 47 | Judges' Retirement System Total Retirees                                                                        | 90  |
| Chart 48 | Judges' Retirement System Average Annuities                                                                     | 91  |
| Chart 49 | Judges' Retirement System Unfunded Liability History                                                            | 91  |
| Chart 50 | Judges' Retirement System Chitaliaca Liability History  Judges' Retirement System Rate of Return on Investments | 91  |
| Chart 51 | Judges' Retirement System Investment Income                                                                     | 92  |
| Chart 51 | Judges' Retirement System Investment Income  Judges' Retirement System Total Payouts                            | 92  |
| Chart 52 | General Assembly Retirement System Change in Unfunded Liabilities                                               | 100 |
|          | General Assembly Retirement System Funded Ratio                                                                 |     |
| Chart 54 | ·                                                                                                               | 100 |
| Chart 55 | General Assembly Retirement System Active Member Headcount                                                      | 101 |
| Chart 56 | General Assembly Retirement System Projected Active Membership                                                  | 101 |
| Chart 57 | General Assembly Retirement System Average Salaries                                                             | 102 |
| Chart 58 | General Assembly Retirement System Total Retirees                                                               | 102 |
| Chart 59 | General Assembly Retirement System Average Annuities                                                            | 103 |
| Chart 60 | General Assembly Retirement System Unfunded Liability History                                                   | 103 |
| Chart 61 | General Assembly Retirement System Rate of Return on Investments                                                | 104 |
| Chart 62 | General Assembly Retirement System Investment Revenues                                                          | 104 |
| Chart 63 | General Assembly Retirement System Total Projected Payouts                                                      | 105 |
| Table 1  | Public Act 88-0593 Contributions vs. Public Act 94-0004 Contributions                                           | 21  |
| Table 2  | Summary of Appropriations Authorized State Retirement Systems                                                   | 33  |
| Table 3  | Summary of Financial Condition State Retirement Systems Actuarial Value                                         | 34  |
| Table 4  | Summary of Financial Condition State Retirement Systems Market Value                                            | 35  |
| Table 5  | System Projections of Tier 1 and Tier 2 Normal Costs                                                            | 42  |
| Table 6  | Teachers' Retirement System Annual Unfunded Changes, 1996-2018                                                  | 54  |
| Table 7  | Teachers' Retirement System Changes in Net Assets                                                               | 54  |
| Table 8  | Teachers' Retirement System Investment Return History                                                           | 55  |
| Table 9  | Teachers' Retirement System Tier 1 & Tier 2 Normal Cost Projections                                             | 56  |
|          |                                                                                                                 |     |