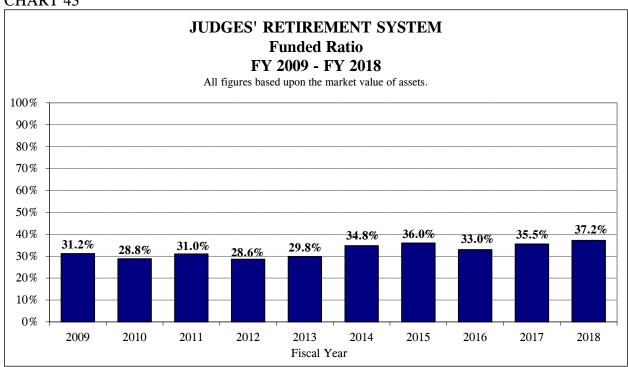

| Chart 22 | State Employees' Retirement System Average Salaries                                                             | 63  |
|----------|-----------------------------------------------------------------------------------------------------------------|-----|
| Chart 23 | State Employees' Retirement System Total Retirees                                                               | 63  |
| Chart 24 | State Employees' Retirement System Average Annuities                                                            | 64  |
| Chart 25 | State Employees' Retirement System Unfunded Liability History                                                   | 64  |
| Chart 26 | State Employees' Retirement System Rate of Return on Investments                                                | 65  |
| Chart 27 | State Employees' Retirement System Investment Income                                                            | 65  |
| Chart 28 | State Employees' Retirement System Total Projected Benefit Payouts                                              | 66  |
| Chart 29 | State Universities Retirement System Change in Unfunded Liabilities                                             | 75  |
| Chart 30 | State Universities Retirement System Funded Ratio                                                               | 75  |
| Chart 31 | State Universities Retirement System DB Active Member Headcount                                                 | 76  |
| Chart 32 | State Universities Retirement System SMP Active Member Headcount                                                | 76  |
| Chart 33 | State Universities Retirement System Total Active Member Headcount                                              | 77  |
| Chart 34 | State Universities Retirement System Projected Active Membership by Tier                                        | 77  |
| Chart 35 | State Universities Retirement System Average Salaries                                                           | 78  |
| Chart 36 | State Universities Retirement System Total Retirees                                                             | 78  |
| Chart 37 | State Universities Retirement System Average Annuities                                                          | 79  |
| Chart 38 | State Universities Retirement System Unfunded Liability History                                                 | 79  |
| Chart 39 | State Universities Retirement System Rate of Return on Investments                                              | 80  |
| Chart 40 | State Universities Retirement System Investment Income                                                          | 80  |
| Chart 41 | State Universities Retirement System Total Projected Payouts                                                    | 81  |
| Chart 42 | Judges' Retirement System Change in Unfunded Liabilities                                                        | 88  |
| Chart 43 | Judges' Retirement System Funded Ratio                                                                          | 88  |
| Chart 44 | Judges' Retirement System Active Member Headcount                                                               | 89  |
| Chart 45 | Judges' Retirement System Projected Active Membership by Tier                                                   | 89  |
| Chart 46 | Judges' Retirement System Average Salaries                                                                      | 90  |
| Chart 47 | Judges' Retirement System Total Retirees                                                                        | 90  |
| Chart 48 | Judges' Retirement System Average Annuities                                                                     | 91  |
| Chart 49 | Judges' Retirement System Unfunded Liability History                                                            | 91  |
| Chart 50 | Judges' Retirement System Chitaliaca Liability History  Judges' Retirement System Rate of Return on Investments | 91  |
| Chart 51 | Judges' Retirement System Investment Income                                                                     | 92  |
| Chart 51 | Judges' Retirement System Investment Income  Judges' Retirement System Total Payouts                            | 92  |
| Chart 52 | General Assembly Retirement System Change in Unfunded Liabilities                                               | 100 |
|          | General Assembly Retirement System Funded Ratio                                                                 |     |
| Chart 54 | ·                                                                                                               | 100 |
| Chart 55 | General Assembly Retirement System Active Member Headcount                                                      | 101 |
| Chart 56 | General Assembly Retirement System Projected Active Membership                                                  | 101 |
| Chart 57 | General Assembly Retirement System Average Salaries                                                             | 102 |
| Chart 58 | General Assembly Retirement System Total Retirees                                                               | 102 |
| Chart 59 | General Assembly Retirement System Average Annuities                                                            | 103 |
| Chart 60 | General Assembly Retirement System Unfunded Liability History                                                   | 103 |
| Chart 61 | General Assembly Retirement System Rate of Return on Investments                                                | 104 |
| Chart 62 | General Assembly Retirement System Investment Revenues                                                          | 104 |
| Chart 63 | General Assembly Retirement System Total Projected Payouts                                                      | 105 |
| Table 1  | Public Act 88-0593 Contributions vs. Public Act 94-0004 Contributions                                           | 21  |
| Table 2  | Summary of Appropriations Authorized State Retirement Systems                                                   | 33  |
| Table 3  | Summary of Financial Condition State Retirement Systems Actuarial Value                                         | 34  |
| Table 4  | Summary of Financial Condition State Retirement Systems Market Value                                            | 35  |
| Table 5  | System Projections of Tier 1 and Tier 2 Normal Costs                                                            | 42  |
| Table 6  | Teachers' Retirement System Annual Unfunded Changes, 1996-2018                                                  | 54  |
| Table 7  | Teachers' Retirement System Changes in Net Assets                                                               | 54  |
| Table 8  | Teachers' Retirement System Investment Return History                                                           | 55  |
| Table 9  | Teachers' Retirement System Tier 1 & Tier 2 Normal Cost Projections                                             | 56  |
|          |                                                                                                                 |     |