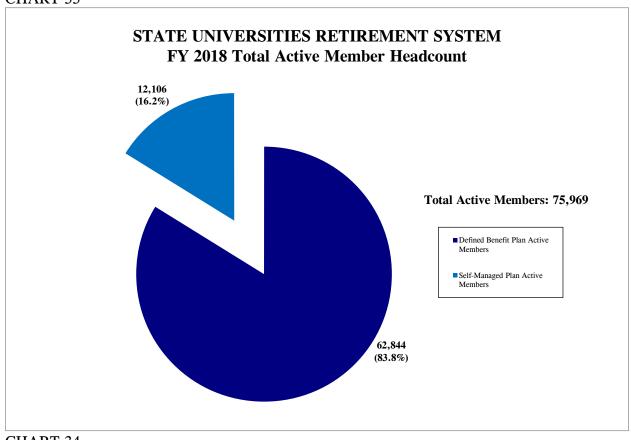

| Chart 22 | State Employees' Retirement System Average Salaries                                                             | 63  |
|----------|-----------------------------------------------------------------------------------------------------------------|-----|
| Chart 23 | State Employees' Retirement System Total Retirees                                                               | 63  |
| Chart 24 | State Employees' Retirement System Average Annuities                                                            | 64  |
| Chart 25 | State Employees' Retirement System Unfunded Liability History                                                   | 64  |
| Chart 26 | State Employees' Retirement System Rate of Return on Investments                                                | 65  |
| Chart 27 | State Employees' Retirement System Investment Income                                                            | 65  |
| Chart 28 | State Employees' Retirement System Total Projected Benefit Payouts                                              | 66  |
| Chart 29 | State Universities Retirement System Change in Unfunded Liabilities                                             | 75  |
| Chart 30 | State Universities Retirement System Funded Ratio                                                               | 75  |
| Chart 31 | State Universities Retirement System DB Active Member Headcount                                                 | 76  |
| Chart 32 | State Universities Retirement System SMP Active Member Headcount                                                | 76  |
| Chart 33 | State Universities Retirement System Total Active Member Headcount                                              | 77  |
| Chart 34 | State Universities Retirement System Projected Active Membership by Tier                                        | 77  |
| Chart 35 | State Universities Retirement System Average Salaries                                                           | 78  |
| Chart 36 | State Universities Retirement System Total Retirees                                                             | 78  |
| Chart 37 | State Universities Retirement System Average Annuities                                                          | 79  |
| Chart 38 | State Universities Retirement System Unfunded Liability History                                                 | 79  |
| Chart 39 | State Universities Retirement System Rate of Return on Investments                                              | 80  |
| Chart 40 | State Universities Retirement System Investment Income                                                          | 80  |
| Chart 41 | State Universities Retirement System Total Projected Payouts                                                    | 81  |
| Chart 42 | Judges' Retirement System Change in Unfunded Liabilities                                                        | 88  |
| Chart 43 | Judges' Retirement System Funded Ratio                                                                          | 88  |
| Chart 44 | Judges' Retirement System Active Member Headcount                                                               | 89  |
| Chart 45 | Judges' Retirement System Projected Active Membership by Tier                                                   | 89  |
| Chart 46 | Judges' Retirement System Average Salaries                                                                      | 90  |
| Chart 47 | Judges' Retirement System Total Retirees                                                                        | 90  |
| Chart 48 | Judges' Retirement System Average Annuities                                                                     | 91  |
| Chart 49 | Judges' Retirement System Unfunded Liability History                                                            | 91  |
| Chart 50 | Judges' Retirement System Chitaliaca Liability History  Judges' Retirement System Rate of Return on Investments | 91  |
| Chart 51 | Judges' Retirement System Investment Income                                                                     | 92  |
| Chart 51 | Judges' Retirement System Investment Income  Judges' Retirement System Total Payouts                            | 92  |
| Chart 52 | General Assembly Retirement System Change in Unfunded Liabilities                                               | 100 |
|          | General Assembly Retirement System Funded Ratio                                                                 |     |
| Chart 54 | ·                                                                                                               | 100 |
| Chart 55 | General Assembly Retirement System Active Member Headcount                                                      | 101 |
| Chart 56 | General Assembly Retirement System Projected Active Membership                                                  | 101 |
| Chart 57 | General Assembly Retirement System Average Salaries                                                             | 102 |
| Chart 58 | General Assembly Retirement System Total Retirees                                                               | 102 |
| Chart 59 | General Assembly Retirement System Average Annuities                                                            | 103 |
| Chart 60 | General Assembly Retirement System Unfunded Liability History                                                   | 103 |
| Chart 61 | General Assembly Retirement System Rate of Return on Investments                                                | 104 |
| Chart 62 | General Assembly Retirement System Investment Revenues                                                          | 104 |
| Chart 63 | General Assembly Retirement System Total Projected Payouts                                                      | 105 |
| Table 1  | Public Act 88-0593 Contributions vs. Public Act 94-0004 Contributions                                           | 21  |
| Table 2  | Summary of Appropriations Authorized State Retirement Systems                                                   | 33  |
| Table 3  | Summary of Financial Condition State Retirement Systems Actuarial Value                                         | 34  |
| Table 4  | Summary of Financial Condition State Retirement Systems Market Value                                            | 35  |
| Table 5  | System Projections of Tier 1 and Tier 2 Normal Costs                                                            | 42  |
| Table 6  | Teachers' Retirement System Annual Unfunded Changes, 1996-2018                                                  | 54  |
| Table 7  | Teachers' Retirement System Changes in Net Assets                                                               | 54  |
| Table 8  | Teachers' Retirement System Investment Return History                                                           | 55  |
| Table 9  | Teachers' Retirement System Tier 1 & Tier 2 Normal Cost Projections                                             | 56  |
|          |                                                                                                                 |     |