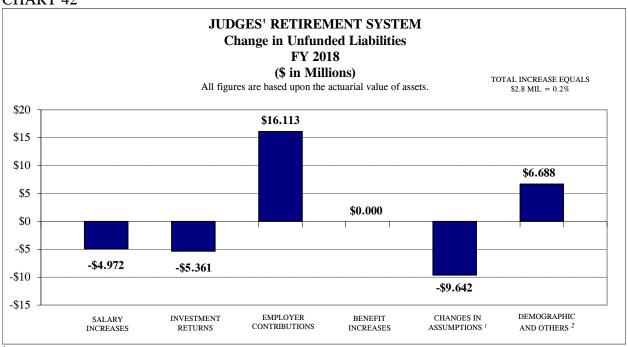

| Chart 22 | State Employees' Retirement System Average Salaries                                                             | 63  |
|----------|-----------------------------------------------------------------------------------------------------------------|-----|
| Chart 23 | State Employees' Retirement System Total Retirees                                                               | 63  |
| Chart 24 | State Employees' Retirement System Average Annuities                                                            | 64  |
| Chart 25 | State Employees' Retirement System Unfunded Liability History                                                   | 64  |
| Chart 26 | State Employees' Retirement System Rate of Return on Investments                                                | 65  |
| Chart 27 | State Employees' Retirement System Investment Income                                                            | 65  |
| Chart 28 | State Employees' Retirement System Total Projected Benefit Payouts                                              | 66  |
| Chart 29 | State Universities Retirement System Change in Unfunded Liabilities                                             | 75  |
| Chart 30 | State Universities Retirement System Funded Ratio                                                               | 75  |
| Chart 31 | State Universities Retirement System DB Active Member Headcount                                                 | 76  |
| Chart 32 | State Universities Retirement System SMP Active Member Headcount                                                | 76  |
| Chart 33 | State Universities Retirement System Total Active Member Headcount                                              | 77  |
| Chart 34 | State Universities Retirement System Projected Active Membership by Tier                                        | 77  |
| Chart 35 | State Universities Retirement System Average Salaries                                                           | 78  |
| Chart 36 | State Universities Retirement System Total Retirees                                                             | 78  |
| Chart 37 | State Universities Retirement System Average Annuities                                                          | 79  |
| Chart 38 | State Universities Retirement System Unfunded Liability History                                                 | 79  |
| Chart 39 | State Universities Retirement System Rate of Return on Investments                                              | 80  |
| Chart 40 | State Universities Retirement System Investment Income                                                          | 80  |
| Chart 41 | State Universities Retirement System Total Projected Payouts                                                    | 81  |
| Chart 42 | Judges' Retirement System Change in Unfunded Liabilities                                                        | 88  |
| Chart 43 | Judges' Retirement System Funded Ratio                                                                          | 88  |
| Chart 44 | Judges' Retirement System Active Member Headcount                                                               | 89  |
| Chart 45 | Judges' Retirement System Projected Active Membership by Tier                                                   | 89  |
| Chart 46 | Judges' Retirement System Average Salaries                                                                      | 90  |
| Chart 47 | Judges' Retirement System Total Retirees                                                                        | 90  |
| Chart 48 | Judges' Retirement System Average Annuities                                                                     | 91  |
| Chart 49 | Judges' Retirement System Unfunded Liability History                                                            | 91  |
| Chart 50 | Judges' Retirement System Chitaliaca Liability History  Judges' Retirement System Rate of Return on Investments | 91  |
| Chart 51 | Judges' Retirement System Investment Income                                                                     | 92  |
| Chart 51 | Judges' Retirement System Investment Income  Judges' Retirement System Total Payouts                            | 92  |
| Chart 52 | General Assembly Retirement System Change in Unfunded Liabilities                                               | 100 |
|          | General Assembly Retirement System Funded Ratio                                                                 |     |
| Chart 54 | ·                                                                                                               | 100 |
| Chart 55 | General Assembly Retirement System Active Member Headcount                                                      | 101 |
| Chart 56 | General Assembly Retirement System Projected Active Membership                                                  | 101 |
| Chart 57 | General Assembly Retirement System Average Salaries                                                             | 102 |
| Chart 58 | General Assembly Retirement System Total Retirees                                                               | 102 |
| Chart 59 | General Assembly Retirement System Average Annuities                                                            | 103 |
| Chart 60 | General Assembly Retirement System Unfunded Liability History                                                   | 103 |
| Chart 61 | General Assembly Retirement System Rate of Return on Investments                                                | 104 |
| Chart 62 | General Assembly Retirement System Investment Revenues                                                          | 104 |
| Chart 63 | General Assembly Retirement System Total Projected Payouts                                                      | 105 |
| Table 1  | Public Act 88-0593 Contributions vs. Public Act 94-0004 Contributions                                           | 21  |
| Table 2  | Summary of Appropriations Authorized State Retirement Systems                                                   | 33  |
| Table 3  | Summary of Financial Condition State Retirement Systems Actuarial Value                                         | 34  |
| Table 4  | Summary of Financial Condition State Retirement Systems Market Value                                            | 35  |
| Table 5  | System Projections of Tier 1 and Tier 2 Normal Costs                                                            | 42  |
| Table 6  | Teachers' Retirement System Annual Unfunded Changes, 1996-2018                                                  | 54  |
| Table 7  | Teachers' Retirement System Changes in Net Assets                                                               | 54  |
| Table 8  | Teachers' Retirement System Investment Return History                                                           | 55  |
| Table 9  | Teachers' Retirement System Tier 1 & Tier 2 Normal Cost Projections                                             | 56  |
|          |                                                                                                                 |     |