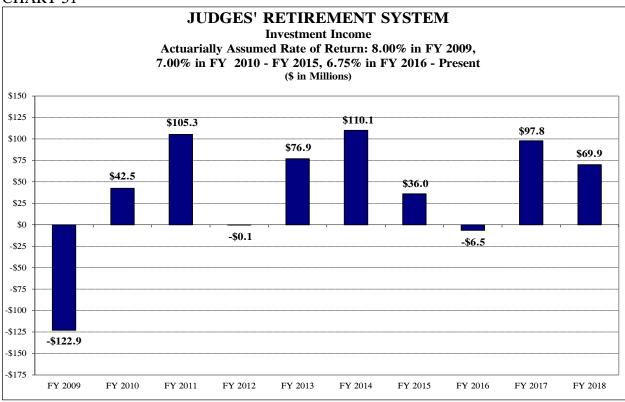

ivor's benefit

For the details of retirement plans applicable to personnel beginning employment on or after January 1, 2011, please refer to Section I earlier in this report.

### CHART 42



The Board of JRS reduced the general inflation assumption and wage inflation assumption, which decreased the unfunded liability by \$9.642 million.

### CHART 43



<sup>&</sup>lt;sup>2</sup> A loss of \$6.688 million includes actuarial losses from unfavorable retirement and termination experiences and other factors.

CHART 44



### CHART 45



CHART 46







CHART 48







CHART 50



Note: The years associated with investment rate assumption changes above reflect the actuarial valuation years, not the fiscal year in which the State contribution was calculated using the new rate.

#### CHART 51



Note: The years associated with investment rate assumption changes above reflect the actuarial valuation years, not the fiscal year in which the State contribution was calculated using the new rate.

CHART 52



TABLE 18

| TABLE .       |                                                                                 |                                                         |                                                                |                      |                                        |                        |                                                                 |  |  |  |
|---------------|---------------------------------------------------------------------------------|---------------------------------------------------------|--------------------------------