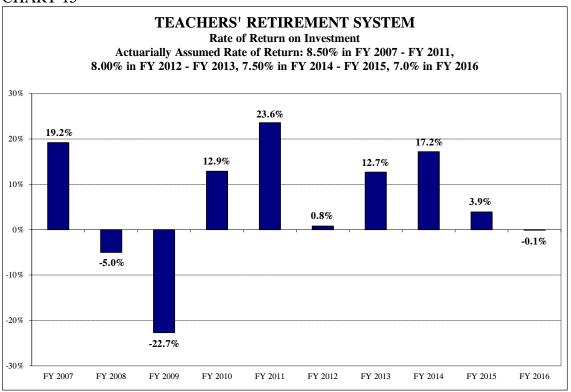

st 2016, the TRS Board of Trustees decided to change several actuarial assumptions including reducing its assumed rate of return to 7.0% from 7.5%. All of the assumption changes increased actuarial accrued liabilities by \$6.137 billion except for the elimination of the modified ERO, which decreased actuarial accrued liabilities by \$0.482

<sup>&</sup>lt;sup>2</sup> Actuarial accrued liabilities increased by \$0.737 billion primarily due to a change in software/actuary. According to TRS, the amount falls into a reasonable range for the size of TRS.



Note: Substitutes and hourly paid are not included.

#### CHART 10



NOTE: The above membership projections include all active employees such as full-time, part-time, substitute, and hourly employees.

CHART 11





CHART 13





CHART 15



Note: The years associated with investment rate assumption changes above reflect the actuarial valuation years, not the fiscal year in which the State contribution was calculated using the new rate.

#### CHART 16



Note: The years associated with investment rate assumption changes above reflect the actuarial valuation years, not the fiscal year in which the State contribution was calculated using the new rate.

CHART 17



TABLE 6

| TABLE         | U                                                                                 |                                                         |                                                                |                      |                                        |                           |