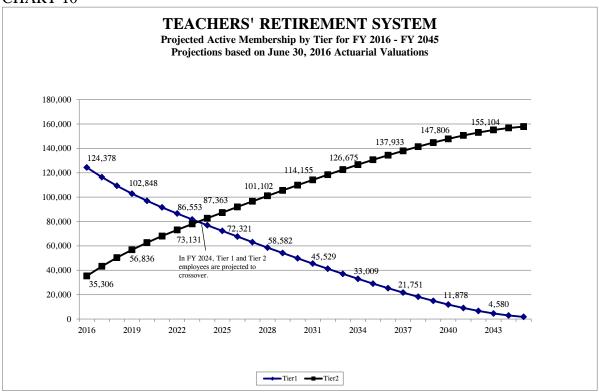

#### **Annual Increases in Annuity**

- Increases begin at age 60 either on the January 1<sup>st</sup> after police officer/firefighter retires or the first anniversary of pension starting date, whichever is later.
- Increases equal to the lesser of 3% of one-half the annual increase in the CPI-U during the preceding 12-month calendar year; if increase in CPI is zero or if there is a decrease in CPI, then no COLA is payable.
- Increase not compounded