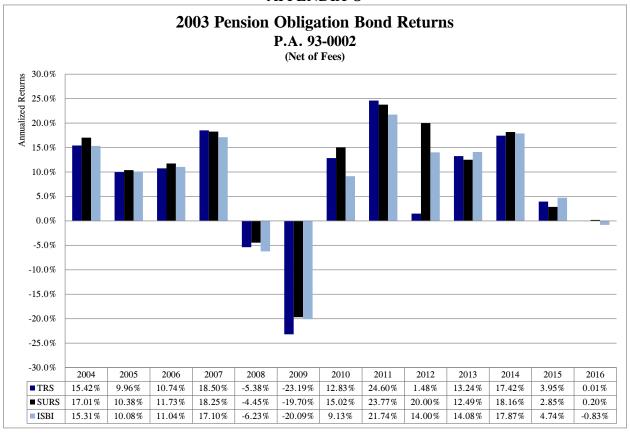

| *               | \$1,100,000,000  | \$56,100,000     | \$1,156,100,000  |
| TOTAL   | \$10,000,000,000 | \$11,933,713,333 | \$21,933,713,333 | \$3,466,000,000   | \$381,739,309 | \$3,847,739,309  | \$3,700,000,000 | \$1,279,801,800 | \$4,979,801,800 | \$17,166,000,000 | \$13,595,254,442 | \$30,761,254,442 |

#### APPENDIX O



As shown in the charts above, the annualized return from FY 2004 through FY 2016, net of fees, for the 2003 Pension Obligation Bonds distributed, according to P.A. 93-0002, has exceeded the true interest cost of 5.047%.

Illinois State Board of Investment (ISBI) is the investment arm of the State Retirement Systems, which encompasses the State Employees' Retirement System, Judges' Retirement System, and the General Assembly Retirement System.

#### APPENDIX O



This chart shows annualized returns of 2003 Pension Obligation Bond for each fiscal year since FY 2004.

Illinois State Board of Investment (ISBI) is the investment arm of the State Retirement Systems, which encompasses the State Employees' Retirement System, Judges' Retirement System, and the General Assembly Retirement System.

#### APPENDIX P

|                |    | SUMN                  | MARY OF TR                         | S APPROPR                       | IATIONS BY            | FUND: FY 19                | 996 - 2017                                                     |                                    |
|----------------|----|-----------------------|------------------------------------|---------------------------------|-----------------------|----------------------------|----