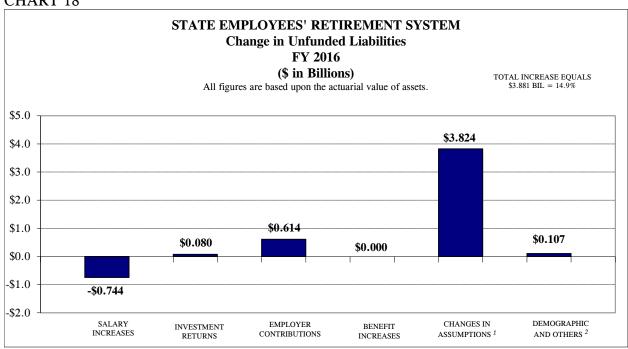

- For FY 2016, all systems experienced a net actuarial loss due to several reasons including poor investment returns, actuarially insufficient employer contributions, and/or actuarial assumption changes. More information on this topic can be found in the "Change in Unfunded Liabilities" charts (Chart 2 and 3) located herein.
- The first section in this report discusses in detail the characteristics of the two-tier retirement system enacted by P.A. 96-0889 and P.A. 96-1495, then moves on to pension reform of the State systems enacted by P.A. 98-0599.