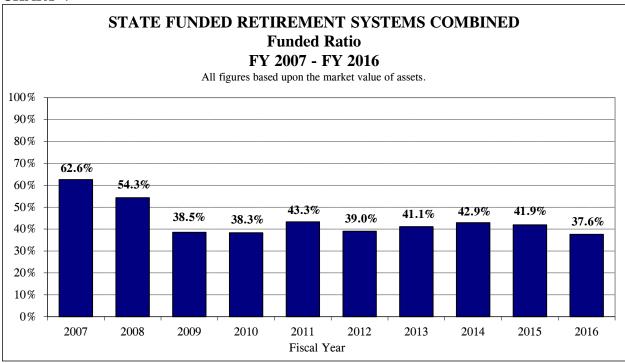

#### **Executive Summary**

This report examines the financial status of the five State-funded retirement systems. The following is a summary of the findings:

- Public Act 88-0593 requires the State to make contributions to the State retirement systems such that the total assets of the systems will equal 90% of their total actuarial liabilities by Fiscal Year 2045. The contributions are required to be made at a level percent of payroll in Fiscal Years 2011 through 2045, following a phase-in period that began in Fiscal Year 1996.
- From FY 2002 through FY 2016, the combined unfunded liabilities of the systems increased by \$94.8 billion based upon the market value of assets. The main factors for this increase in unfunded liabilities were actuarially insufficient employer contributions, changes in actuarial assumptions and lower-than-assumed investment returns over 5 years, along with other miscellaneous actuarial factors.
- The discussion of the financial condition of the State retirement systems centers on the funded ratio, or net assets divided by accrued liabilities. A system with a 100% funded ratio is fully funded because its assets are sufficient to pay all benefits earned by employees. Based upon the market value of assets, the funded ratio of the State retirement systems combined was 37.6% as of June 30, 2016.
- Projections of the future financial condition of the State retirement systems provide valuable information on the effect that past funding has had on the retirement systems' financial position. The funding projections shown in the appendices A-J of this report were prepared by the systems' actuaries and by CGFA's actuary based on the June 30, 2016 actuarial valuations.
- If the State continues funding according to Public Act 88-0593, the projected accrued liabilities of the State retirement systems will increase from \$214.9 billion at the end of FY 2017 to \$328.7 billion at the end of FY 2045. At the same time, the projected actuarial value of assets is projected to increase from \$85.4 billion to \$295.8 billion. Consequently, the projected unfunded liabilities are projected to decrease from \$129.5 billion at the end of FY 2017 to \$32.9 billion at the end of FY 2045, and the projected funded ratio is expected to increase from 39.7% in FY 2017 to 90.0% by the end of FY 2045. All of the projected figures in this paragraph come from the various systems' actuaries, and are predicated upon the State making the necessary contribution as required by law.
- Each of the 5 State retirement systems provided a certification of the required State contribution for FY 2018. These certification letters are displayed in the appendices Y-HH.