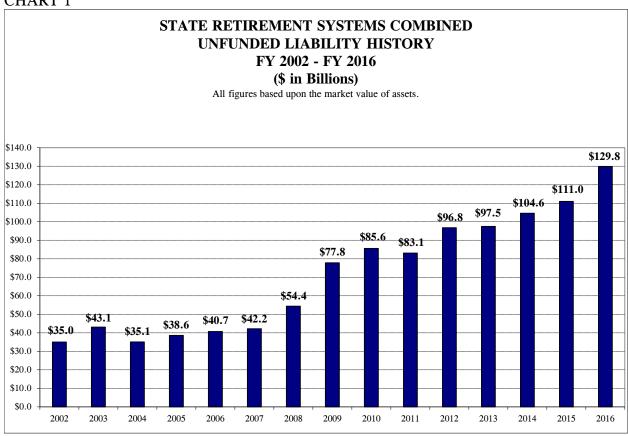

#### **Executive Summary**

This report examines the financial status of the five State-funded retirement systems. The following is a summary of the findings:

- Public Act 88-0593 requires the State to make contributions to the State retirement systems such that the total assets of the systems will equal 90% of their total actuarial liabilities by Fiscal Year 2045. The contributions are required to be made at a level percent of payroll in Fiscal Years 2011 through 2045, following a phase-in period that began in Fiscal Year 1996.
- From FY 2002 through FY 2016, the combined unfunded liabilities of the systems increased by \$94.8 billion based upon the market value of assets. The main factors for this increase in unfunded liabilities were actuarially insufficient employer contributions, changes in actuarial assumptions and lower-than-assumed investment returns over 5 years, along with other miscellaneous actuarial factors.
- The discussion of the financial condition of the State retirement systems centers on the funded ratio, or net assets divided by accrued liabilities. A system with a 100% funded ratio is fully funded because its assets are sufficient to pay all benefits earned by employees. Based upon the market value of assets, the funded ratio of the State retirement systems combined was 37.6% as of June 30, 2016.
- Projections of the future financial condition of the State retirement systems provide valuable information on the effect that past funding has had on the retirement systems' financial position. The funding projections shown in the appendices A-J of this report were prepared by the systems' actuaries and by CGFA's actuary based on the June 30, 2016 actuarial valuations.
- If the State continues funding according to Public Act 88-0593, the projected accrued liabilities of the State retirement systems will increase from \$214.9 billion at the end of FY 2017 to \$328.7 billion at the end of FY 2045. At the same time, the projected actuarial value of assets is projected to increase from \$85.4 billion to \$295.8 billion. Consequently, the projected unfunded liabilities are projected to decrease from \$129.5 billion at the end of FY 2017 to \$32.9 billion at the end of FY 2045, and the projected funded ratio is expected to increase from 39.7% in FY 2017 to 90.0% by the end of FY 2045. All of the projected figures in this paragraph come from the various systems' actuaries, and are predicated upon the State making the necessary contribution as required by law.
- Each of the 5 State retirement systems provided a certification of the required State contribution for FY 2018. These certification letters are displayed in the appendices Y-HH.