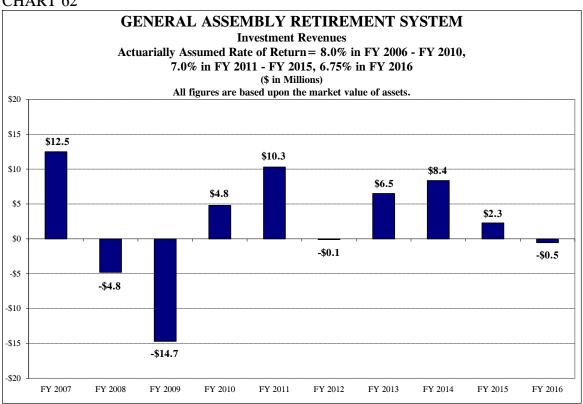

fit, 1.0% for annual COLA, and 2.0% for survivor's benefit.

The benefits shown do not reflect P.A. 96-0899 (2 Tier Act of 2011). Please refer to Section I earlier in this report for details.



The Board of GARS decided to make several actuarial assumption changes including lowering its assumed rate of return to 6.75% from 7.00%.

#### CHART 54



<sup>&</sup>lt;sup>2</sup> "Demographic and Others" includes losses from retirements, terminations, and new entrant and gains from retiree mortality and other.

CHART 55







CHART 57







CHART 59





(\$ in Millions)



CHART 61



Note: The years associated with investment rate assumption changes above reflect the actuarial valuation years, not the fiscal year in which the State contribution was calculated using the new rate.

CHART 62



Note: The years associated with investment rate assumption changes above reflect the actuarial valuation years, not the fiscal year in which the State contribution was calculated using the new rate.

CHART 63



TABLE 22

| IADL          |                                                                                    |                                                         |                                                       |                      |                                        |                        |                                                                 |  |  |  |
|---------------|------------------------------------------------------------------------------------|---------------------------------------------------------|-----------------------------------