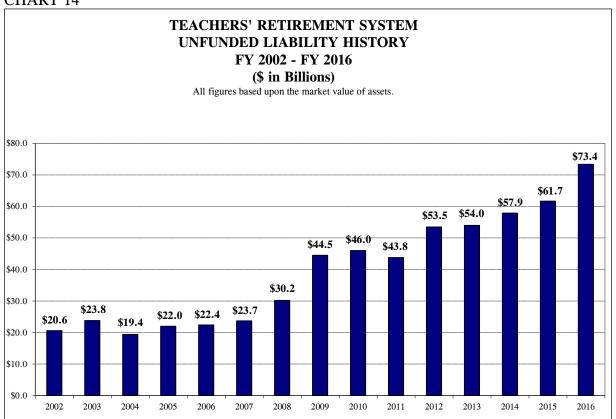

8



On August 2016, the TRS Board of Trustees decided to change several actuarial assumptions including reducing its assumed rate of return to 7.0% from 7.5%. All of the assumption changes increased actuarial accrued liabilities by \$6.137 billion except for the elimination of the modified ERO, which decreased actuarial accrued liabilities by \$0.482

<sup>&</sup>lt;sup>2</sup> Actuarial accrued liabilities increased by \$0.737 billion primarily due to a change in software/actuary. According to TRS, the amount falls into a reasonable range for the size of TRS.



Note: Substitutes and hourly paid are not included.

#### CHART 10



NOTE: The above membership projections include all active employees such as full-time, part-time, substitute, and hourly employees.

CHART 11





CHART 13





CHART 15



Note: The years associated with investment rate assumption changes above reflect the actuarial valuation years, not the fiscal year in which the State contribution was calculated using the new rate.

#### CHART 16



Note: The years associated with investment rate assumption changes above reflect the actuarial valuation years, not the fiscal year in which the State contribution was calculated using the new rate.

CHART 17



TABLE 6

| TABLE         | U                                                                                 |                                                         |                                                                |                      |                                        |                           |