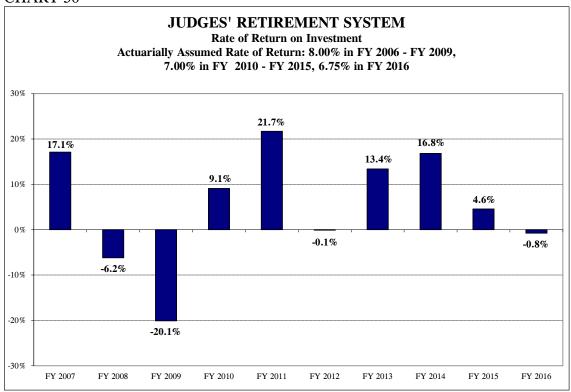

| Chart 25         | State Employees' Retirement System Unfunded Liability History                                                         | 52       |
|------------------|-----------------------------------------------------------------------------------------------------------------------|----------|
| Chart 26         | State Employees' Retirement System Rate of Return on Investments                                                      | 53       |
| Chart 27         | State Employees' Retirement System Investment Revenues                                                                | 53       |
| Chart 28         | State Employees' Retirement System Total Projected Benefit Payouts                                                    | 54       |
| Chart 29         | State Universities Retirement System Change in Unfunded Liabilities                                                   | 63       |
| Chart 30         | State Universities Retirement System Funded Ratio                                                                     | 63       |
| Chart 31         | State Universities Retirement System DB Active Member Headcount                                                       | 64       |
| Chart 32         | State Universities Retirement System SMP Active Member Headcount                                                      | 64       |
| Chart 33         | State Universities Retirement System Total Active Member Headcount                                                    | 65       |
| Chart 34         | State Universities Retirement System Projected Active Membership by Tier                                              | 65       |
| Chart 35         | State Universities Retirement System Average Salaries                                                                 | 66       |
| Chart 36         | State Universities Retirement System Total Retirees                                                                   | 66       |
| Chart 37         | State Universities Retirement System Average Annuities                                                                | 67       |
| Chart 38         | State Universities Retirement System Unfunded Liability History                                                       | 67       |
| Chart 39         | State Universities Retirement System Rate of Return on Investments                                                    | 68       |
| Chart 40         | State Universities Retirement System Investment Revenues                                                              | 68       |
| Chart 41         | State Universities Retirement System Total Projected Payouts                                                          | 69       |
| Chart 42         | Judges' Retirement System Change in Unfunded Liabilities                                                              | 76       |
| Chart 43         | Judges' Retirement System Funded Ratio                                                                                | 76       |
| Chart 44         | Judges' Retirement System Active Member Headcount                                                                     | 77       |
| Chart 45         | Judges' Retirement System Projected Active Membership by Tier                                                         | 77       |
| Chart 46         | Judges' Retirement System Average Salaries                                                                            | 78       |
| Chart 47         | Judges' Retirement System Total Retirees                                                                              | 78       |
| Chart 48         | Judges' Retirement System Average Annuities                                                                           | 79       |
| Chart 49         | Judges' Retirement System Unfunded Liability History                                                                  | 79       |
| Chart 50         | Judges' Retirement System Rate of Return on Investments                                                               | 80       |
| Chart 51         | Judges' Retirement System Investment Revenues                                                                         | 80       |
| Chart 52         | Judges' Retirement System Total Payouts                                                                               | 81       |
| Chart 53         | General Assembly Retirement System Change in Unfunded Liabilities                                                     | 88       |
| Chart 54         | General Assembly Retirement System Funded Ratio                                                                       | 88       |
| Chart 55         | General Assembly Retirement System Active Member Headcount                                                            | 89       |
| Chart 56         | General Assembly Retirement System Projected Active Membership                                                        | 89       |
| Chart 57         | General Assembly Retirement System Average Salaries                                                                   | 90       |
| Chart 58         | General Assembly Retirement System Total Retirees                                                                     | 90       |
| Chart 59         | General Assembly Retirement System Average Annuities                                                                  | 91       |
| Chart 60         | General Assembly Retirement System Unfunded Liability History                                                         | 91       |
| Chart 61         | General Assembly Retirement System Rate of Return on Investments                                                      | 92       |
| Chart 62         | General Assembly Retirement System Investment Revenues                                                                | 92       |
| Chart 63         | General Assembly Retirement System Total Projected Payouts                                                            | 93       |
| Chart 05         | General Hisselfield Retirement System Total Hojected Layouts                                                          | ,,,      |
| Table 1          | Public Act 88-0593 vs. Public Act 94-0004 Contributions                                                               | 11       |
| Table 2          | Summary of Appropriations Authorized State Retirement Systems                                                         | 23       |
| Table 3          | Summary of Financial Condition State Retirement Systems Actuarial Value                                               | 24       |
| Table 4          | Summary of Financial Condition State Retirement Systems Market Value                                                  | 25       |
| Table 5          | System Projections of Tier #1 and Tier #2 Normal Costs                                                                | 31       |
| Table 6          | Teachers' Retirement System Annual Unfunded Changes, 1996-2016                                                        | 42       |
| Table 7          | Teachers' Retirement System Changes in Net Assets                                                                     | 42       |
| Table 8          | Teachers' Retirement System Investment Return History                                                                 | 42       |
| Table 9          | Teachers' Retirement System Tier 1 & Tier 2 Normal Cost Projections                                                   | 43       |
| Table 9 Table 10 | State Employees' Retirement System Annual Unfunded Changes, 1996-2016                                                 | 55       |
| Table 10         |                                                                                                                       | 55<br>55 |
|                  | State Employees' Retirement System Changes in Net Assets State Employees' Petirement System Investment Peture History | 56       |
| Table 12         | State Employees' Retirement System Investment Return History                                                          | 30       |