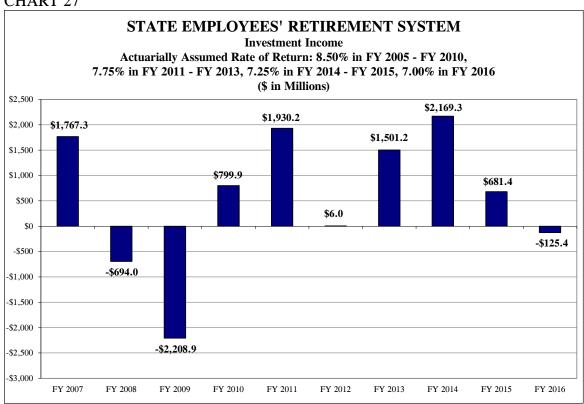

| Chart 25         | State Employees' Retirement System Unfunded Liability History                                                         | 52       |
|------------------|-----------------------------------------------------------------------------------------------------------------------|----------|
| Chart 26         | State Employees' Retirement System Rate of Return on Investments                                                      | 53       |
| Chart 27         | State Employees' Retirement System Investment Revenues                                                                | 53       |
| Chart 28         | State Employees' Retirement System Total Projected Benefit Payouts                                                    | 54       |
| Chart 29         | State Universities Retirement System Change in Unfunded Liabilities                                                   | 63       |
| Chart 30         | State Universities Retirement System Funded Ratio                                                                     | 63       |
| Chart 31         | State Universities Retirement System DB Active Member Headcount                                                       | 64       |
| Chart 32         | State Universities Retirement System SMP Active Member Headcount                                                      | 64       |
| Chart 33         | State Universities Retirement System Total Active Member Headcount                                                    | 65       |
| Chart 34         | State Universities Retirement System Projected Active Membership by Tier                                              | 65       |
| Chart 35         | State Universities Retirement System Average Salaries                                                                 | 66       |
| Chart 36         | State Universities Retirement System Total Retirees                                                                   | 66       |
| Chart 37         | State Universities Retirement System Average Annuities                                                                | 67       |
| Chart 38         | State Universities Retirement System Unfunded Liability History                                                       | 67       |
| Chart 39         | State Universities Retirement System Rate of Return on Investments                                                    | 68       |
| Chart 40         | State Universities Retirement System Investment Revenues                                                              | 68       |
| Chart 41         | State Universities Retirement System Total Projected Payouts                                                          | 69       |
| Chart 42         | Judges' Retirement System Change in Unfunded Liabilities                                                              | 76       |
| Chart 43         | Judges' Retirement System Funded Ratio                                                                                | 76       |
| Chart 44         | Judges' Retirement System Active Member Headcount                                                                     | 77       |
| Chart 45         | Judges' Retirement System Projected Active Membership by Tier                                                         | 77       |
| Chart 46         | Judges' Retirement System Average Salaries                                                                            | 78       |
| Chart 47         | Judges' Retirement System Total Retirees                                                                              | 78       |
| Chart 48         | Judges' Retirement System Average Annuities                                                                           | 79       |
| Chart 49         | Judges' Retirement System Unfunded Liability History                                                                  | 79       |
| Chart 50         | Judges' Retirement System Rate of Return on Investments                                                               | 80       |
| Chart 51         | Judges' Retirement System Investment Revenues                                                                         | 80       |
| Chart 52         | Judges' Retirement System Total Payouts                                                                               | 81       |
| Chart 53         | General Assembly Retirement System Change in Unfunded Liabilities                                                     | 88       |
| Chart 54         | General Assembly Retirement System Funded Ratio                                                                       | 88       |
| Chart 55         | General Assembly Retirement System Active Member Headcount                                                            | 89       |
| Chart 56         | General Assembly Retirement System Projected Active Membership                                                        | 89       |
| Chart 57         | General Assembly Retirement System Average Salaries                                                                   | 90       |
| Chart 58         | General Assembly Retirement System Total Retirees                                                                     | 90       |
| Chart 59         | General Assembly Retirement System Average Annuities                                                                  | 91       |
| Chart 60         | General Assembly Retirement System Unfunded Liability History                                                         | 91       |
| Chart 61         | General Assembly Retirement System Rate of Return on Investments                                                      | 92       |
| Chart 62         | General Assembly Retirement System Investment Revenues                                                                | 92       |
| Chart 63         | General Assembly Retirement System Total Projected Payouts                                                            | 93       |
| Chart 05         | General Hisselfield Retirement System Total Hojected Layouts                                                          | ,,,      |
| Table 1          | Public Act 88-0593 vs. Public Act 94-0004 Contributions                                                               | 11       |
| Table 2          | Summary of Appropriations Authorized State Retirement Systems                                                         | 23       |
| Table 3          | Summary of Financial Condition State Retirement Systems Actuarial Value                                               | 24       |
| Table 4          | Summary of Financial Condition State Retirement Systems Market Value                                                  | 25       |
| Table 5          | System Projections of Tier #1 and Tier #2 Normal Costs                                                                | 31       |
| Table 6          | Teachers' Retirement System Annual Unfunded Changes, 1996-2016                                                        | 42       |
| Table 7          | Teachers' Retirement System Changes in Net Assets                                                                     | 42       |
| Table 8          | Teachers' Retirement System Investment Return History                                                                 | 42       |
| Table 9          | Teachers' Retirement System Tier 1 & Tier 2 Normal Cost Projections                                                   | 43       |
| Table 9 Table 10 | State Employees' Retirement System Annual Unfunded Changes, 1996-2016                                                 | 55       |
| Table 10         |                                                                                                                       | 55<br>55 |
|                  | State Employees' Retirement System Changes in Net Assets State Employees' Petirement System Investment Peture History | 56       |
| Table 12         | State Employees' Retirement System Investment Return History                                                          | 30       |