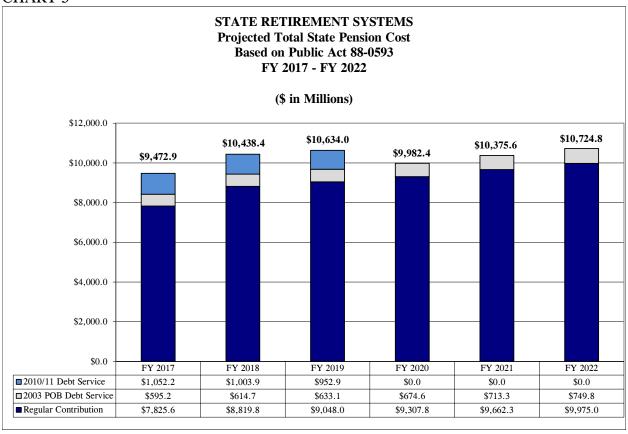

#### FY 2017 Pension Appropriation by Fund (\$ in Millions) Appropriations made via P.A. 99-0524 (stopgap budget) and via continuing appropriation authority pursuant to P.A. 88-0593. Other State Funds Total System GRF TRS 3,986.6 \$3,986.6 \$0.0 **SURS** 1,481.4 \$190.0 \$1,671.4 **SERS** 1,363.3 \$734.1 \$2,097.4 **GARS** 21.7 \$0.0 \$21.7 **JRS** 131.3 \$0.0 \$131.3 **Total** \$6,984.4 \$924.1 \$7,908.5

| System | GRF       | Other State Funds | Total <sup>2</sup> |
|--------|-----------|-------------------|--------------------|
| TRS    | \$4,565.0 | \$0.0             | \$4,565.0          |
| SURS   | \$1,563.7 | \$190.0           | \$1,753.7          |
| SERS   | \$1,568.7 | \$844.7           | \$2,413.3          |
| GARS   | \$26.7    | \$0.0             | \$26.7             |
| JRS    | \$146.8   | \$0.0             | \$146.8            |
| Total  | \$7,870.8 | \$1,034.7         | \$8,905.4          |

Total FY 2018 Pension Appropriation: \$ 8,905.4 Million
Total Increase, FY 18 over FY 17: \$ 997.0 Million
Total GRF Increase, FY 18 over FY 17: \$ 886.4 Million

<sup>&</sup>lt;sup>2</sup> The amounts shown above in the "Total" column reflect the State systems' final FY 2018 certification pursuant to P.A. 97-0694, the State Actuary Law. This chart is meant to be an estimate only insofar as the FY 2018 appropriation by fund is concerned.