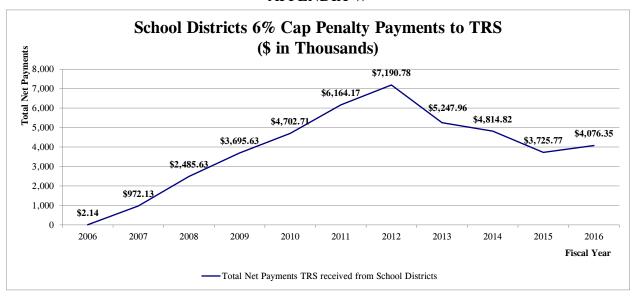

| Table 13              | State Employees' Retirement System Tier 1 & Tier 2 Normal Cost Projections                                   | 57         |
|-----------------------|--------------------------------------------------------------------------------------------------------------|------------|
| Table 14              | State Universities Retirement System Annual Unfunded Changes, 1996-2016                                      | 70         |
| Table 15              | State Universities Retirement System Changes in Net Assets                                                   | 70         |
| Table 16              | State Universities Retirement System Investment Return History                                               | 71         |
| Table 17              | State Universities Retirement System Tier 1 & Tier 2 Normal Cost Projections                                 | 72         |
| Table 18              | Judges' Retirement System Annual Unfunded Changes 1996-2016                                                  | 82         |
| Table 19              | Judges' Retirement System Changes in Net Assets                                                              | 82         |
| Table 20              | Judges' Retirement System Investment Return History                                                          | 83         |
| Table 21              | Judges' Retirement System Tier 1 & Tier 2 Normal Cost Projections                                            | 84         |
| Table 22              | General Assembly Retirement System Annual Unfunded Changes, 1996-2016                                        | 94         |
| Table 23              | General Assembly Retirement System Changes in Net Assets                                                     | 94         |
| Table 24              | General Assembly Retirement System Investments Return History                                                | 95         |
| Table 25              | General Assembly Retirement System Tier 1 & Tier 2 Normal Cost Projections                                   | 96         |
| Appendix A            | System Projections for Combined State Retirement Systems                                                     | 99         |
| Appendix B            | System Projections for Teachers' Retirement Systems                                                          | 100        |
| Appendix C            | System Projections for State Employees' Retirement System                                                    | 101        |
| Appendix D            | System Projections for State Universities Retirement System                                                  | 102        |
| Appendix E            | System Projections for Judges' Retirement System                                                             | 102        |
| Appendix E Appendix F | System Projections for General Assembly Retirement System                                                    | 103        |
| Appendix G            | CGFA Projections for Combined State Retirement Systems                                                       | 104        |
| Appendix H            | CGFA Projections for Teachers' Retirement Systems                                                            | 105        |
| Appendix I            | · · · · · · · · · · · · · · · · · · ·                                                                        | 107        |
|                       | CGFA Projections for State Employees' Retirement System                                                      | 107        |
| Appendix J            | CGFA Projections for State Universities Retirement System                                                    |            |
| Appendix K            | State Systems Changes in Unfunded Liability  Page 19 Chilipation Rends: Debt Service Schedule and Allegation | 109<br>111 |
| Appendix L            | Pension Obligation Bonds: Debt Service Schedule and Allocation                                               |            |
| Appendix M            | Past Financial Condition of the State Funded Retirement Systems                                              | 112        |
| Appendix N            |                                                                                                              |            |
| Appendix D            | 2003 Pension Obligation Bond Net Annualized Returns                                                          | 115        |
| Appendix P            | Summary of SUBS Appropriations FY1996 – FY 2017                                                              | 117        |
| Appendix Q            | Summary of SURS Appropriations FY1996 – FY2017                                                               | 118        |
| Appendix R            | Summary of IRS Appropriations FY1996 – FY2017                                                                | 119        |
| Appendix S            | Summary of CARS Appropriations FY1006 - FY2017                                                               | 120        |
| Appendix T            | Summary of GARS Appropriations FY1996 – FY2017                                                               | 121        |
| Appendix U            | GRF Pension Cost as a Percentage of General Funds                                                            | 122        |
| Appendix V            | Summary of State Systems Recognized Investment Income                                                        | 123        |
| Appendix W            | School District 6% Cap Penalty Payments to TRS, FY 2006-FY2016                                               | 125        |
| Appendix X            | Listing of School District 6% Cap Penalty Payments to TRS                                                    | 126        |
| Appendix Y            | FY 2016 Teachers' Retirement System Certification Letter                                                     | 173        |
| Appendix Z            | FY 2016 State Universities Retirement System Certification Letter                                            | 174        |
| Appendix AA           |                                                                                                              | 175        |
| Appendix BB           | ·                                                                                                            | 176        |
| Appendix CC           |                                                                                                              | 177        |
| Appendix DE           | •                                                                                                            | 178        |
| Appendix EE           | ·                                                                                                            | 180        |
| Appendix FF           |                                                                                                              | 181        |
| Appendix GC           | · · · · · · · · · · · · · · · · · · ·                                                                        | 182        |
| Appendix HE           |                                                                                                              | 183        |
| Appendix II           | Letter of the State Comptroller Regarding the SURS Money Purchase Effective Rate of Interest                 | 184        |