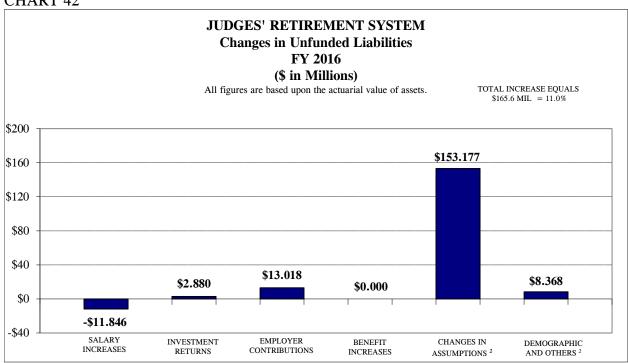

| Chart 25         | State Employees' Retirement System Unfunded Liability History                                                         | 52       |
|------------------|-----------------------------------------------------------------------------------------------------------------------|----------|
| Chart 26         | State Employees' Retirement System Rate of Return on Investments                                                      | 53       |
| Chart 27         | State Employees' Retirement System Investment Revenues                                                                | 53       |
| Chart 28         | State Employees' Retirement System Total Projected Benefit Payouts                                                    | 54       |
| Chart 29         | State Universities Retirement System Change in Unfunded Liabilities                                                   | 63       |
| Chart 30         | State Universities Retirement System Funded Ratio                                                                     | 63       |
| Chart 31         | State Universities Retirement System DB Active Member Headcount                                                       | 64       |
| Chart 32         | State Universities Retirement System SMP Active Member Headcount                                                      | 64       |
| Chart 33         | State Universities Retirement System Total Active Member Headcount                                                    | 65       |
| Chart 34         | State Universities Retirement System Projected Active Membership by Tier                                              | 65       |
| Chart 35         | State Universities Retirement System Average Salaries                                                                 | 66       |
| Chart 36         | State Universities Retirement System Total Retirees                                                                   | 66       |
| Chart 37         | State Universities Retirement System Average Annuities                                                                | 67       |
| Chart 38         | State Universities Retirement System Unfunded Liability History                                                       | 67       |
| Chart 39         | State Universities Retirement System Rate of Return on Investments                                                    | 68       |
| Chart 40         | State Universities Retirement System Investment Revenues                                                              | 68       |
| Chart 41         | State Universities Retirement System Total Projected Payouts                                                          | 69       |
| Chart 42         | Judges' Retirement System Change in Unfunded Liabilities                                                              | 76       |
| Chart 43         | Judges' Retirement System Funded Ratio                                                                                | 76       |
| Chart 44         | Judges' Retirement System Active Member Headcount                                                                     | 77       |
| Chart 45         | Judges' Retirement System Projected Active Membership by Tier                                                         | 77       |
| Chart 46         | Judges' Retirement System Average Salaries                                                                            | 78       |
| Chart 47         | Judges' Retirement System Total Retirees                                                                              | 78       |
| Chart 48         | Judges' Retirement System Average Annuities                                                                           | 79       |
| Chart 49         | Judges' Retirement System Unfunded Liability History                                                                  | 79       |
| Chart 50         | Judges' Retirement System Rate of Return on Investments                                                               | 80       |
| Chart 51         | Judges' Retirement System Investment Revenues                                                                         | 80       |
| Chart 52         | Judges' Retirement System Total Payouts                                                                               | 81       |
| Chart 53         | General Assembly Retirement System Change in Unfunded Liabilities                                                     | 88       |
| Chart 54         | General Assembly Retirement System Funded Ratio                                                                       | 88       |
| Chart 55         | General Assembly Retirement System Active Member Headcount                                                            | 89       |
| Chart 56         | General Assembly Retirement System Projected Active Membership                                                        | 89       |
| Chart 57         | General Assembly Retirement System Average Salaries                                                                   | 90       |
| Chart 58         | General Assembly Retirement System Total Retirees                                                                     | 90       |
| Chart 59         | General Assembly Retirement System Average Annuities                                                                  | 91       |
| Chart 60         | General Assembly Retirement System Unfunded Liability History                                                         | 91       |
| Chart 61         | General Assembly Retirement System Rate of Return on Investments                                                      | 92       |
| Chart 62         | General Assembly Retirement System Investment Revenues                                                                | 92       |
| Chart 63         | General Assembly Retirement System Total Projected Payouts                                                            | 93       |
| Chart 05         | General Hisselfield Retirement System Total Hojected Layouts                                                          | ,,,      |
| Table 1          | Public Act 88-0593 vs. Public Act 94-0004 Contributions                                                               | 11       |
| Table 2          | Summary of Appropriations Authorized State Retirement Systems                                                         | 23       |
| Table 3          | Summary of Financial Condition State Retirement Systems Actuarial Value                                               | 24       |
| Table 4          | Summary of Financial Condition State Retirement Systems Market Value                                                  | 25       |
| Table 5          | System Projections of Tier #1 and Tier #2 Normal Costs                                                                | 31       |
| Table 6          | Teachers' Retirement System Annual Unfunded Changes, 1996-2016                                                        | 42       |
| Table 7          | Teachers' Retirement System Changes in Net Assets                                                                     | 42       |
| Table 8          | Teachers' Retirement System Investment Return History                                                                 | 42       |
| Table 9          | Teachers' Retirement System Tier 1 & Tier 2 Normal Cost Projections                                                   | 43       |
| Table 9 Table 10 | State Employees' Retirement System Annual Unfunded Changes, 1996-2016                                                 | 55       |
| Table 10         |                                                                                                                       | 55<br>55 |
|                  | State Employees' Retirement System Changes in Net Assets State Employees' Petirement System Investment Peture History | 56       |
| Table 12         | State Employees' Retirement System Investment Return History                                                          | 30       |