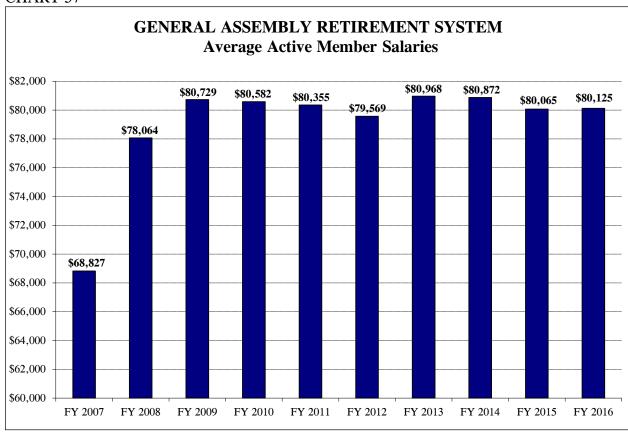

years

#### Maximum Annuity

 $\square$  85% of final salary.

### Salary Used to Calculate Pension

□ Salary on last day of service.

#### Annual COLA

□ 3% compounded

#### **Employee Contributions**

- $\square$  11.5% of salary.
  - 8.5% for retirement benefit, 1.0% for annual COLA, and 2.0% for survivor's benefit.

The benefits shown do not reflect P.A. 96-0899 (2 Tier Act of 2011). Please refer to Section I earlier in this report for details.



The Board of GARS decided to make several actuarial assumption changes including lowering its assumed rate of return to 6.75% from 7.00%.

#### CHART 54



<sup>&</sup>lt;sup>2</sup> "Demographic and Others" includes losses from retirements, terminations, and new entrant and gains from retiree mortality and other.

CHART 55







CHART 57







CHART 59





(\$ in Millions)



CHART 61



Note: The years associated with investment rate assumption changes above reflect the actuarial valuation years, not the fiscal year in which the State contribution was calculated using the new rate.

CHART 62



Note: The years associated with investment rate assumption changes above reflect the actuarial valuation years, not the fiscal year in which the State contribution was calculated using the new rate.

CHART 63



TABLE 22

| IADL          |                                                                                    |                                                         |                                                       |                      |                                        |                        |