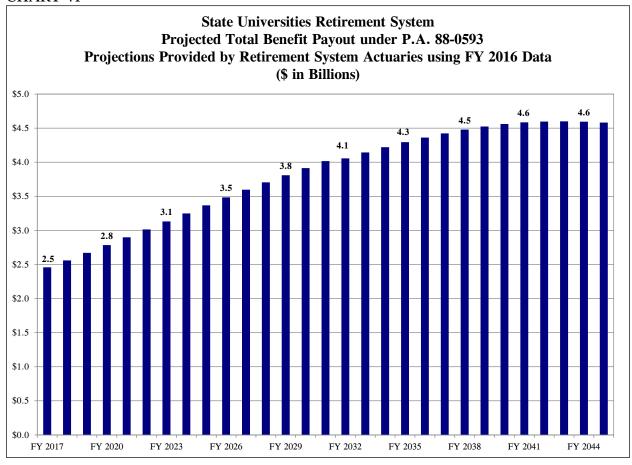

| Chart 25         | State Employees' Retirement System Unfunded Liability History                                                         | 52       |
|------------------|-----------------------------------------------------------------------------------------------------------------------|----------|
| Chart 26         | State Employees' Retirement System Rate of Return on Investments                                                      | 53       |
| Chart 27         | State Employees' Retirement System Investment Revenues                                                                | 53       |
| Chart 28         | State Employees' Retirement System Total Projected Benefit Payouts                                                    | 54       |
| Chart 29         | State Universities Retirement System Change in Unfunded Liabilities                                                   | 63       |
| Chart 30         | State Universities Retirement System Funded Ratio                                                                     | 63       |
| Chart 31         | State Universities Retirement System DB Active Member Headcount                                                       | 64       |
| Chart 32         | State Universities Retirement System SMP Active Member Headcount                                                      | 64       |
| Chart 33         | State Universities Retirement System Total Active Member Headcount                                                    | 65       |
| Chart 34         | State Universities Retirement System Projected Active Membership by Tier                                              | 65       |
| Chart 35         | State Universities Retirement System Average Salaries                                                                 | 66       |
| Chart 36         | State Universities Retirement System Total Retirees                                                                   | 66       |
| Chart 37         | State Universities Retirement System Average Annuities                                                                | 67       |
| Chart 38         | State Universities Retirement System Unfunded Liability History                                                       | 67       |
| Chart 39         | State Universities Retirement System Rate of Return on Investments                                                    | 68       |
| Chart 40         | State Universities Retirement System Investment Revenues                                                              | 68       |
| Chart 41         | State Universities Retirement System Total Projected Payouts                                                          | 69       |
| Chart 42         | Judges' Retirement System Change in Unfunded Liabilities                                                              | 76       |
| Chart 43         | Judges' Retirement System Funded Ratio                                                                                | 76       |
| Chart 44         | Judges' Retirement System Active Member Headcount                                                                     | 77       |
| Chart 45         | Judges' Retirement System Projected Active Membership by Tier                                                         | 77       |
| Chart 46         | Judges' Retirement System Average Salaries                                                                            | 78       |
| Chart 47         | Judges' Retirement System Total Retirees                                                                              | 78       |
| Chart 48         | Judges' Retirement System Average Annuities                                                                           | 79       |
| Chart 49         | Judges' Retirement System Unfunded Liability History                                                                  | 79       |
| Chart 50         | Judges' Retirement System Rate of Return on Investments                                                               | 80       |
| Chart 51         | Judges' Retirement System Investment Revenues                                                                         | 80       |
| Chart 52         | Judges' Retirement System Total Payouts                                                                               | 81       |
| Chart 53         | General Assembly Retirement System Change in Unfunded Liabilities                                                     | 88       |
| Chart 54         | General Assembly Retirement System Funded Ratio                                                                       | 88       |
| Chart 55         | General Assembly Retirement System Active Member Headcount                                                            | 89       |
| Chart 56         | General Assembly Retirement System Projected Active Membership                                                        | 89       |
| Chart 57         | General Assembly Retirement System Average Salaries                                                                   | 90       |
| Chart 58         | General Assembly Retirement System Total Retirees                                                                     | 90       |
| Chart 59         | General Assembly Retirement System Average Annuities                                                                  | 91       |
| Chart 60         | General Assembly Retirement System Unfunded Liability History                                                         | 91       |
| Chart 61         | General Assembly Retirement System Rate of Return on Investments                                                      | 92       |
| Chart 62         | General Assembly Retirement System Investment Revenues                                                                | 92       |
| Chart 63         | General Assembly Retirement System Total Projected Payouts                                                            | 93       |
| Chart 05         | General Hisselfield Retirement System Total Hojected Layouts                                                          | ,,,      |
| Table 1          | Public Act 88-0593 vs. Public Act 94-0004 Contributions                                                               | 11       |
| Table 2          | Summary of Appropriations Authorized State Retirement Systems                                                         | 23       |
| Table 3          | Summary of Financial Condition State Retirement Systems Actuarial Value                                               | 24       |
| Table 4          | Summary of Financial Condition State Retirement Systems Market Value                                                  | 25       |
| Table 5          | System Projections of Tier #1 and Tier #2 Normal Costs                                                                | 31       |
| Table 6          | Teachers' Retirement System Annual Unfunded Changes, 1996-2016                                                        | 42       |
| Table 7          | Teachers' Retirement System Changes in Net Assets                                                                     | 42       |
| Table 8          | Teachers' Retirement System Investment Return History                                                                 | 42       |
| Table 9          | Teachers' Retirement System Tier 1 & Tier 2 Normal Cost Projections                                                   | 43       |
| Table 9 Table 10 | State Employees' Retirement System Annual Unfunded Changes, 1996-2016                                                 | 55       |
| Table 10         |                                                                                                                       | 55<br>55 |
|                  | State Employees' Retirement System Changes in Net Assets State Employees' Petirement System Investment Peture History | 56       |
| Table 12         | State Employees' Retirement System Investment Return History                                                          | 30       |