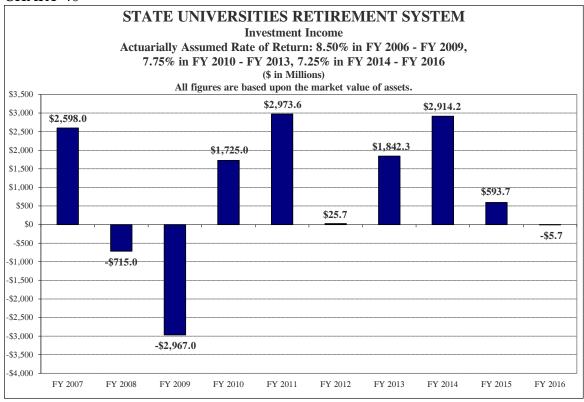

| Chart 25         | State Employees' Retirement System Unfunded Liability History                                                         | 52       |
|------------------|-----------------------------------------------------------------------------------------------------------------------|----------|
| Chart 26         | State Employees' Retirement System Rate of Return on Investments                                                      | 53       |
| Chart 27         | State Employees' Retirement System Investment Revenues                                                                | 53       |
| Chart 28         | State Employees' Retirement System Total Projected Benefit Payouts                                                    | 54       |
| Chart 29         | State Universities Retirement System Change in Unfunded Liabilities                                                   | 63       |
| Chart 30         | State Universities Retirement System Funded Ratio                                                                     | 63       |
| Chart 31         | State Universities Retirement System DB Active Member Headcount                                                       | 64       |
| Chart 32         | State Universities Retirement System SMP Active Member Headcount                                                      | 64       |
| Chart 33         | State Universities Retirement System Total Active Member Headcount                                                    | 65       |
| Chart 34         | State Universities Retirement System Projected Active Membership by Tier                                              | 65       |
| Chart 35         | State Universities Retirement System Average Salaries                                                                 | 66       |
| Chart 36         | State Universities Retirement System Total Retirees                                                                   | 66       |
| Chart 37         | State Universities Retirement System Average Annuities                                                                | 67       |
| Chart 38         | State Universities Retirement System Unfunded Liability History                                                       | 67       |
| Chart 39         | State Universities Retirement System Rate of Return on Investments                                                    | 68       |
| Chart 40         | State Universities Retirement System Investment Revenues                                                              | 68       |
| Chart 41         | State Universities Retirement System Total Projected Payouts                                                          | 69       |
| Chart 42         | Judges' Retirement System Change in Unfunded Liabilities                                                              | 76       |
| Chart 43         | Judges' Retirement System Funded Ratio                                                                                | 76       |
| Chart 44         | Judges' Retirement System Active Member Headcount                                                                     | 77       |
| Chart 45         | Judges' Retirement System Projected Active Membership by Tier                                                         | 77       |
| Chart 46         | Judges' Retirement System Average Salaries                                                                            | 78       |
| Chart 47         | Judges' Retirement System Total Retirees                                                                              | 78       |
| Chart 48         | Judges' Retirement System Average Annuities                                                                           | 79       |
| Chart 49         | Judges' Retirement System Unfunded Liability History                                                                  | 79       |
| Chart 50         | Judges' Retirement System Rate of Return on Investments                                                               | 80       |
| Chart 51         | Judges' Retirement System Investment Revenues                                                                         | 80       |
| Chart 52         | Judges' Retirement System Total Payouts                                                                               | 81       |
| Chart 53         | General Assembly Retirement System Change in Unfunded Liabilities                                                     | 88       |
| Chart 54         | General Assembly Retirement System Funded Ratio                                                                       | 88       |
| Chart 55         | General Assembly Retirement System Active Member Headcount                                                            | 89       |
| Chart 56         | General Assembly Retirement System Projected Active Membership                                                        | 89       |
| Chart 57         | General Assembly Retirement System Average Salaries                                                                   | 90       |
| Chart 58         | General Assembly Retirement System Total Retirees                                                                     | 90       |
| Chart 59         | General Assembly Retirement System Average Annuities                                                                  | 91       |
| Chart 60         | General Assembly Retirement System Unfunded Liability History                                                         | 91       |
| Chart 61         | General Assembly Retirement System Rate of Return on Investments                                                      | 92       |
| Chart 62         | General Assembly Retirement System Investment Revenues                                                                | 92       |
| Chart 63         | General Assembly Retirement System Total Projected Payouts                                                            | 93       |
| Chart 05         | General Hisselfield Retirement System Total Hojected Layouts                                                          | ,,,      |
| Table 1          | Public Act 88-0593 vs. Public Act 94-0004 Contributions                                                               | 11       |
| Table 2          | Summary of Appropriations Authorized State Retirement Systems                                                         | 23       |
| Table 3          | Summary of Financial Condition State Retirement Systems Actuarial Value                                               | 24       |
| Table 4          | Summary of Financial Condition State Retirement Systems Market Value                                                  | 25       |
| Table 5          | System Projections of Tier #1 and Tier #2 Normal Costs                                                                | 31       |
| Table 6          | Teachers' Retirement System Annual Unfunded Changes, 1996-2016                                                        | 42       |
| Table 7          | Teachers' Retirement System Changes in Net Assets                                                                     | 42       |
| Table 8          | Teachers' Retirement System Investment Return History                                                                 | 42       |
| Table 9          | Teachers' Retirement System Tier 1 & Tier 2 Normal Cost Projections                                                   | 43       |
| Table 9 Table 10 | State Employees' Retirement System Annual Unfunded Changes, 1996-2016                                                 | 55       |
| Table 10         |                                                                                                                       | 55<br>55 |
|                  | State Employees' Retirement System Changes in Net Assets State Employees' Petirement System Investment Peture History | 56       |
| Table 12         | State Employees' Retirement System Investment Return History                                                          | 30       |