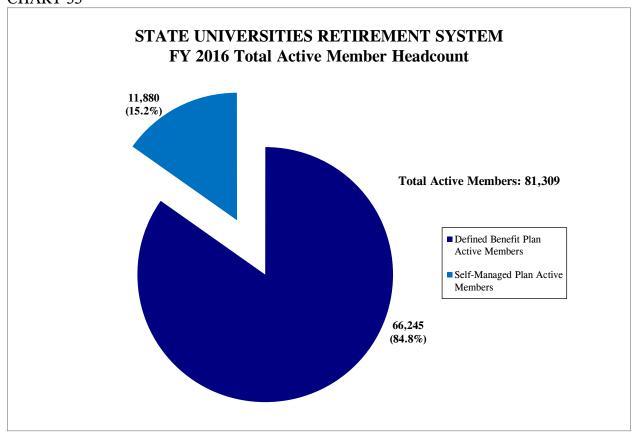

| Chart 25         | State Employees' Retirement System Unfunded Liability History                                                         | 52       |
|------------------|-----------------------------------------------------------------------------------------------------------------------|----------|
| Chart 26         | State Employees' Retirement System Rate of Return on Investments                                                      | 53       |
| Chart 27         | State Employees' Retirement System Investment Revenues                                                                | 53       |
| Chart 28         | State Employees' Retirement System Total Projected Benefit Payouts                                                    | 54       |
| Chart 29         | State Universities Retirement System Change in Unfunded Liabilities                                                   | 63       |
| Chart 30         | State Universities Retirement System Funded Ratio                                                                     | 63       |
| Chart 31         | State Universities Retirement System DB Active Member Headcount                                                       | 64       |
| Chart 32         | State Universities Retirement System SMP Active Member Headcount                                                      | 64       |
| Chart 33         | State Universities Retirement System Total Active Member Headcount                                                    | 65       |
| Chart 34         | State Universities Retirement System Projected Active Membership by Tier                                              | 65       |
| Chart 35         | State Universities Retirement System Average Salaries                                                                 | 66       |
| Chart 36         | State Universities Retirement System Total Retirees                                                                   | 66       |
| Chart 37         | State Universities Retirement System Average Annuities                                                                | 67       |
| Chart 38         | State Universities Retirement System Unfunded Liability History                                                       | 67       |
| Chart 39         | State Universities Retirement System Rate of Return on Investments                                                    | 68       |
| Chart 40         | State Universities Retirement System Investment Revenues                                                              | 68       |
| Chart 41         | State Universities Retirement System Total Projected Payouts                                                          | 69       |
| Chart 42         | Judges' Retirement System Change in Unfunded Liabilities                                                              | 76       |
| Chart 43         | Judges' Retirement System Funded Ratio                                                                                | 76       |
| Chart 44         | Judges' Retirement System Active Member Headcount                                                                     | 77       |
| Chart 45         | Judges' Retirement System Projected Active Membership by Tier                                                         | 77       |
| Chart 46         | Judges' Retirement System Average Salaries                                                                            | 78       |
| Chart 47         | Judges' Retirement System Total Retirees                                                                              | 78       |
| Chart 48         | Judges' Retirement System Average Annuities                                                                           | 79       |
| Chart 49         | Judges' Retirement System Unfunded Liability History                                                                  | 79       |
| Chart 50         | Judges' Retirement System Rate of Return on Investments                                                               | 80       |
| Chart 51         | Judges' Retirement System Investment Revenues                                                                         | 80       |
| Chart 52         | Judges' Retirement System Total Payouts                                                                               | 81       |
| Chart 53         | General Assembly Retirement System Change in Unfunded Liabilities                                                     | 88       |
| Chart 54         | General Assembly Retirement System Funded Ratio                                                                       | 88       |
| Chart 55         | General Assembly Retirement System Active Member Headcount                                                            | 89       |
| Chart 56         | General Assembly Retirement System Projected Active Membership                                                        | 89       |
| Chart 57         | General Assembly Retirement System Average Salaries                                                                   | 90       |
| Chart 58         | General Assembly Retirement System Total Retirees                                                                     | 90       |
| Chart 59         | General Assembly Retirement System Average Annuities                                                                  | 91       |
| Chart 60         | General Assembly Retirement System Unfunded Liability History                                                         | 91       |
| Chart 61         | General Assembly Retirement System Rate of Return on Investments                                                      | 92       |
| Chart 62         | General Assembly Retirement System Investment Revenues                                                                | 92       |
| Chart 63         | General Assembly Retirement System Total Projected Payouts                                                            | 93       |
| Chart 05         | General Hisselfield Retirement System Total Hojected Layouts                                                          | ,,,      |
| Table 1          | Public Act 88-0593 vs. Public Act 94-0004 Contributions                                                               | 11       |
| Table 2          | Summary of Appropriations Authorized State Retirement Systems                                                         | 23       |
| Table 3          | Summary of Financial Condition State Retirement Systems Actuarial Value                                               | 24       |
| Table 4          | Summary of Financial Condition State Retirement Systems Market Value                                                  | 25       |
| Table 5          | System Projections of Tier #1 and Tier #2 Normal Costs                                                                | 31       |
| Table 6          | Teachers' Retirement System Annual Unfunded Changes, 1996-2016                                                        | 42       |
| Table 7          | Teachers' Retirement System Changes in Net Assets                                                                     | 42       |
| Table 8          | Teachers' Retirement System Investment Return History                                                                 | 42       |
| Table 9          | Teachers' Retirement System Tier 1 & Tier 2 Normal Cost Projections                                                   | 43       |
| Table 9 Table 10 | State Employees' Retirement System Annual Unfunded Changes, 1996-2016                                                 | 55       |
| Table 10         |                                                                                                                       | 55<br>55 |
|                  | State Employees' Retirement System Changes in Net Assets State Employees' Petirement System Investment Peture History | 56       |
| Table 12         | State Employees' Retirement System Investment Return History                                                          | 30       |