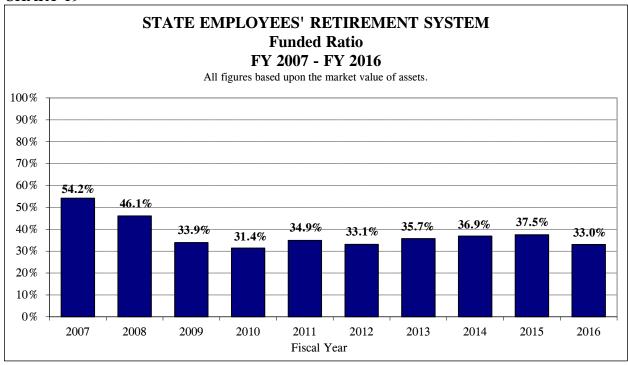

#### **Executive Summary**

This report examines the financial status of the five State-funded retirement systems. The following is a summary of the findings:

- Public Act 88-0593 requires the State to make contributions to the State retirement systems such that the total assets of the systems will equal 90% of their total actuarial liabilities by Fiscal Year 2045. The contributions are required to be made at a level percent of payroll in Fiscal Years 2011 through 2045, following a phase-in period that began in Fiscal Year 1996.
- From FY 2002 through FY 2016, the combined unfunded liabilities of the systems increased by \$94.8 billion based upon the market value of assets. The main factors for this increase in unfunded liabilities were actuarially insufficient employer contributions, changes in actuarial assumptions and lower-than-assumed investment returns over 5 years, along with other miscellaneous actuarial factors.
- The discussion of the financial condition of the State retirement systems centers on the funded ratio, or net assets divided by accrued liabilities. A system with a 100% funded ratio is fully funded because its assets are sufficient to pay all benefits earned by employees. Based upon the market value of assets, the funded ratio of the State retirement systems combined was 37.6% as of June 30, 2016.
- Projections of the future financial condition of the State retirement systems provide valuable information on the effect that past funding has had on the retirement systems' financial position. The funding projections shown in the appendices A-J of this report were prepared by the systems' actuaries and by CGFA's actuary based on the June 30, 2016 actuarial valuations.
- If the State continues funding according to Public Act 88-0593, the projected accrued liabilities of the State retirement systems will increase from \$214.9 billion at the end of FY 2017 to \$328.7 billion at the end of FY 2045. At the same time, the projected actuarial value of assets is projected to increase from \$85.4 billion to \$295.8 billion. Consequently, the projected unfunded liabilities are projected to decrease from \$129.5 billion at the end of FY 2017 to \$32.9 billion at the end of FY 2045, and the projected funded ratio is expected to increase from 39.7% in FY 2017 to 90.0% by the end of FY 2045. All of the projected figures in this paragraph come from the various systems' actuaries, and are predicated upon the State making the necessary contribution as required by law.
- Each of the 5 State retirement systems provided a certification of the required State contribution for FY 2018. These certification letters are displayed in the appendices Y-HH.