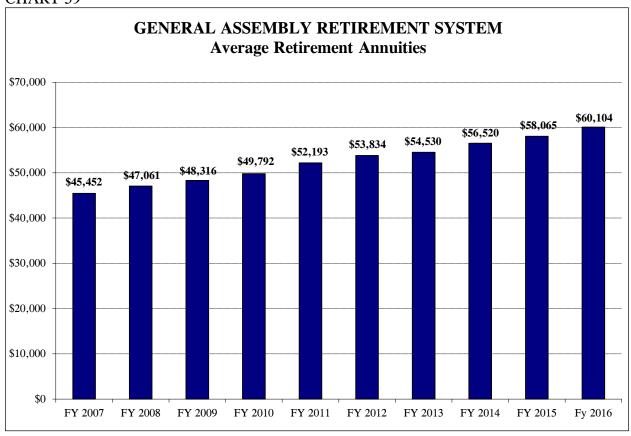

imum Annuity

 $\square$  85% of final salary.

### Salary Used to Calculate Pension

□ Salary on last day of service.

#### Annual COLA

□ 3% compounded

#### **Employee Contributions**

- $\square$  11.5% of salary.
  - 8.5% for retirement benefit, 1.0% for annual COLA, and 2.0% for survivor's benefit.

The benefits shown do not reflect P.A. 96-0899 (2 Tier Act of 2011). Please refer to Section I earlier in this report for details.



The Board of GARS decided to make several actuarial assumption changes including lowering its assumed rate of return to 6.75% from 7.00%.

#### CHART 54



<sup>&</sup>lt;sup>2</sup> "Demographic and Others" includes losses from retirements, terminations, and new entrant and gains from retiree mortality and other.

CHART 55







CHART 57







CHART 59





(\$ in Millions)



CHART 61



Note: The years associated with investment rate assumption changes above reflect the actuarial valuation years, not the fiscal year in which the State contribution was calculated using the new rate.

CHART 62



Note: The years associated with investment rate assumption changes above reflect the actuarial valuation years, not the fiscal year in which the State contribution was calculated using the new rate.

CHART 63



TABLE 22

| IADL          |                                                                                    |                                                         |                                                       |                      |                                        |                        |