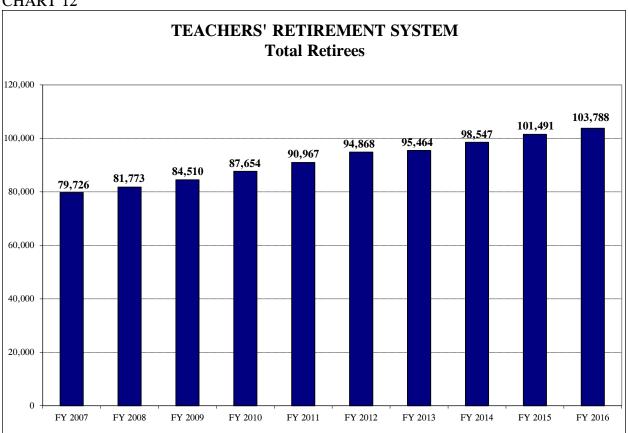

.

#### CHART 8



On August 2016, the TRS Board of Trustees decided to change several actuarial assumptions including reducing its assumed rate of return to 7.0% from 7.5%. All of the assumption changes increased actuarial accrued liabilities by \$6.137 billion except for the elimination of the modified ERO, which decreased actuarial accrued liabilities by \$0.482

<sup>&</sup>lt;sup>2</sup> Actuarial accrued liabilities increased by \$0.737 billion primarily due to a change in software/actuary. According to TRS, the amount falls into a reasonable range for the size of TRS.



Note: Substitutes and hourly paid are not included.

#### CHART 10



NOTE: The above membership projections include all active employees such as full-time, part-time, substitute, and hourly employees.

CHART 11





CHART 13





CHART 15



Note: The years associated with investment rate assumption changes above reflect the actuarial valuation years, not the fiscal year in which the State contribution was calculated using the new rate.

#### CHART 16



Note: The years associated with investment rate assumption changes above reflect the actuarial valuation years, not the fiscal year in which the State contribution was calculated using the new rate.

CHART 17



TABLE 6

| TABLE         | U                                                                                 |                                                         |                                                                |                      |                                        |                           |