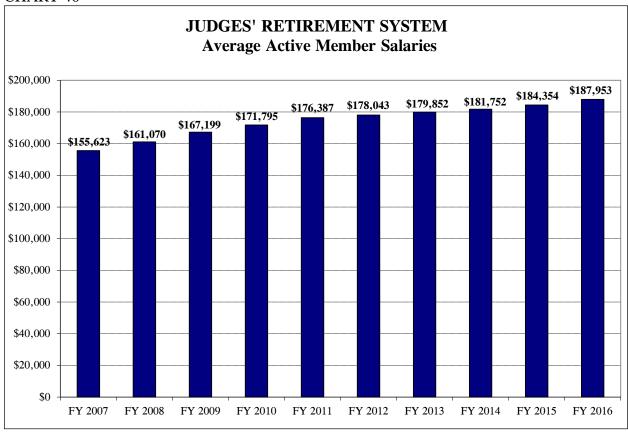

| Chart 25         | State Employees' Retirement System Unfunded Liability History                                                         | 52       |
|------------------|-----------------------------------------------------------------------------------------------------------------------|----------|
| Chart 26         | State Employees' Retirement System Rate of Return on Investments                                                      | 53       |
| Chart 27         | State Employees' Retirement System Investment Revenues                                                                | 53       |
| Chart 28         | State Employees' Retirement System Total Projected Benefit Payouts                                                    | 54       |
| Chart 29         | State Universities Retirement System Change in Unfunded Liabilities                                                   | 63       |
| Chart 30         | State Universities Retirement System Funded Ratio                                                                     | 63       |
| Chart 31         | State Universities Retirement System DB Active Member Headcount                                                       | 64       |
| Chart 32         | State Universities Retirement System SMP Active Member Headcount                                                      | 64       |
| Chart 33         | State Universities Retirement System Total Active Member Headcount                                                    | 65       |
| Chart 34         | State Universities Retirement System Projected Active Membership by Tier                                              | 65       |
| Chart 35         | State Universities Retirement System Average Salaries                                                                 | 66       |
| Chart 36         | State Universities Retirement System Total Retirees                                                                   | 66       |
| Chart 37         | State Universities Retirement System Average Annuities                                                                | 67       |
| Chart 38         | State Universities Retirement System Unfunded Liability History                                                       | 67       |
| Chart 39         | State Universities Retirement System Rate of Return on Investments                                                    | 68       |
| Chart 40         | State Universities Retirement System Investment Revenues                                                              | 68       |
| Chart 41         | State Universities Retirement System Total Projected Payouts                                                          | 69       |
| Chart 42         | Judges' Retirement System Change in Unfunded Liabilities                                                              | 76       |
| Chart 43         | Judges' Retirement System Funded Ratio                                                                                | 76       |
| Chart 44         | Judges' Retirement System Active Member Headcount                                                                     | 77       |
| Chart 45         | Judges' Retirement System Projected Active Membership by Tier                                                         | 77       |
| Chart 46         | Judges' Retirement System Average Salaries                                                                            | 78       |
| Chart 47         | Judges' Retirement System Total Retirees                                                                              | 78       |
| Chart 48         | Judges' Retirement System Average Annuities                                                                           | 79       |
| Chart 49         | Judges' Retirement System Unfunded Liability History                                                                  | 79       |
| Chart 50         | Judges' Retirement System Rate of Return on Investments                                                               | 80       |
| Chart 51         | Judges' Retirement System Investment Revenues                                                                         | 80       |
| Chart 52         | Judges' Retirement System Total Payouts                                                                               | 81       |
| Chart 53         | General Assembly Retirement System Change in Unfunded Liabilities                                                     | 88       |
| Chart 54         | General Assembly Retirement System Funded Ratio                                                                       | 88       |
| Chart 55         | General Assembly Retirement System Active Member Headcount                                                            | 89       |
| Chart 56         | General Assembly Retirement System Projected Active Membership                                                        | 89       |
| Chart 57         | General Assembly Retirement System Average Salaries                                                                   | 90       |
| Chart 58         | General Assembly Retirement System Total Retirees                                                                     | 90       |
| Chart 59         | General Assembly Retirement System Average Annuities                                                                  | 91       |
| Chart 60         | General Assembly Retirement System Unfunded Liability History                                                         | 91       |
| Chart 61         | General Assembly Retirement System Rate of Return on Investments                                                      | 92       |
| Chart 62         | General Assembly Retirement System Investment Revenues                                                                | 92       |
| Chart 63         | General Assembly Retirement System Total Projected Payouts                                                            | 93       |
| Chart 05         | General Hisselfield Retirement System Total Hojected Layouts                                                          | ,,,      |
| Table 1          | Public Act 88-0593 vs. Public Act 94-0004 Contributions                                                               | 11       |
| Table 2          | Summary of Appropriations Authorized State Retirement Systems                                                         | 23       |
| Table 3          | Summary of Financial Condition State Retirement Systems Actuarial Value                                               | 24       |
| Table 4          | Summary of Financial Condition State Retirement Systems Market Value                                                  | 25       |
| Table 5          | System Projections of Tier #1 and Tier #2 Normal Costs                                                                | 31       |
| Table 6          | Teachers' Retirement System Annual Unfunded Changes, 1996-2016                                                        | 42       |
| Table 7          | Teachers' Retirement System Changes in Net Assets                                                                     | 42       |
| Table 8          | Teachers' Retirement System Investment Return History                                                                 | 42       |
| Table 9          | Teachers' Retirement System Tier 1 & Tier 2 Normal Cost Projections                                                   | 43       |
| Table 9 Table 10 | State Employees' Retirement System Annual Unfunded Changes, 1996-2016                                                 | 55       |
| Table 10         |                                                                                                                       | 55<br>55 |
|                  | State Employees' Retirement System Changes in Net Assets State Employees' Petirement System Investment Peture History | 56       |
| Table 12         | State Employees' Retirement System Investment Return History                                                          | 30       |