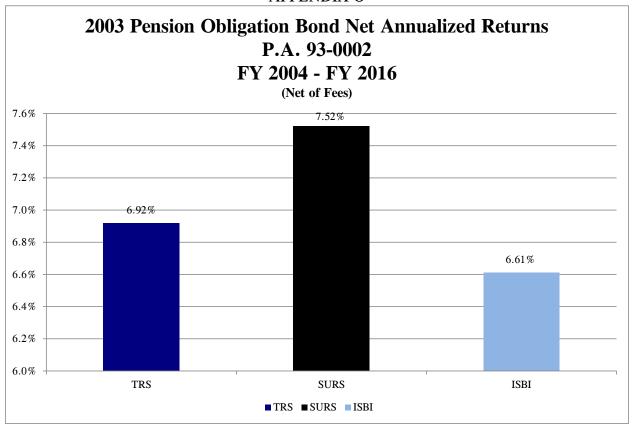

|                 | \$975,000,000    | \$159,375,000    | \$1,134,375,000  |
| FY 2032 | 1,050,000,000    | 109,650,000      | \$1,159,650,000  |                   |               |                  |                 |                 |                 | \$1,050,000,000  | \$109,650,000    | \$1,159,650,000  |
| FY 2033 | 1,100,000,000    | 56,100,000       | \$1,156,100,000  |                   |               |                  |                 |                 | *               | \$1,100,000,000  | \$56,100,000     | \$1,156,100,000  |
| TOTAL   | \$10,000,000,000 | \$11,933,713,333 | \$21,933,713,333 | \$3,466,000,000   | \$381,739,309 | \$3,847,739,309  | \$3,700,000,000 | \$1,279,801,800 | \$4,979,801,800 | \$17,166,000,000 | \$13,595,254,442 | \$30,761,254,442 |

#### APPENDIX O



As shown in the charts above, the annualized return from FY 2004 through FY 2016, net of fees, for the 2003 Pension Obligation Bonds distributed, according to P.A. 93-0002, has exceeded the true interest cost of 5.047%.

Illinois State Board of Investment (ISBI) is the investment arm of the State Retirement Systems, which encompasses the State Employees' Retirement System, Judges' Retirement System, and the General Assembly Retirement System.

#### APPENDIX O



This chart shows annualized returns of 2003 Pension Obligation Bond for each fiscal year since FY 2004.

Illinois State Board of Investment (ISBI) is the investment arm of the State Retirement Systems, which encompasses the State Employees' Retirement System, Judges' Retirement System, and the General Assembly Retirement System.