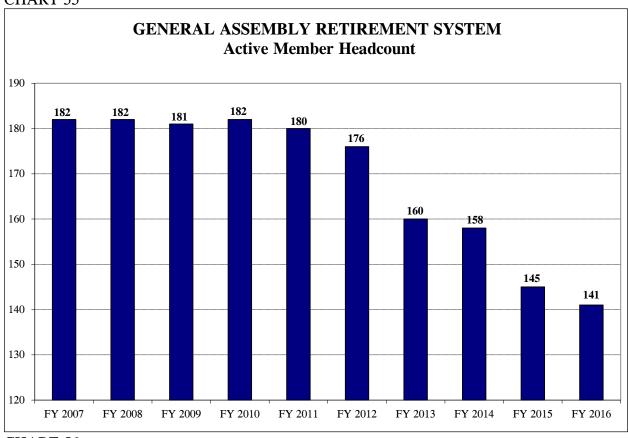

in excess of 12 years

#### Maximum Annuity

 $\square$  85% of final salary.

### Salary Used to Calculate Pension

□ Salary on last day of service.

#### Annual COLA

□ 3% compounded

#### **Employee Contributions**

- $\square$  11.5% of salary.
  - 8.5% for retirement benefit, 1.0% for annual COLA, and 2.0% for survivor's benefit.

The benefits shown do not reflect P.A. 96-0899 (2 Tier Act of 2011). Please refer to Section I earlier in this report for details.



The Board of GARS decided to make several actuarial assumption changes including lowering its assumed rate of return to 6.75% from 7.00%.

#### CHART 54



<sup>&</sup>lt;sup>2</sup> "Demographic and Others" includes losses from retirements, terminations, and new entrant and gains from retiree mortality and other.

CHART 55







CHART 57







CHART 59





(\$ in Millions)



CHART 61



Note: The years associated with investment rate assumption changes above reflect the actuarial valuation years, not the fiscal year in which the State contribution was calculated using the new rate.

CHART 62



Note: The years associated with investment rate assumption changes above reflect the actuarial valuation years, not the fiscal year in which the State contribution was calculated using the new rate.

CHART 63



TABLE 22

| IADL          |                                                                                    |                                                         |                                                       |                      |                                        |