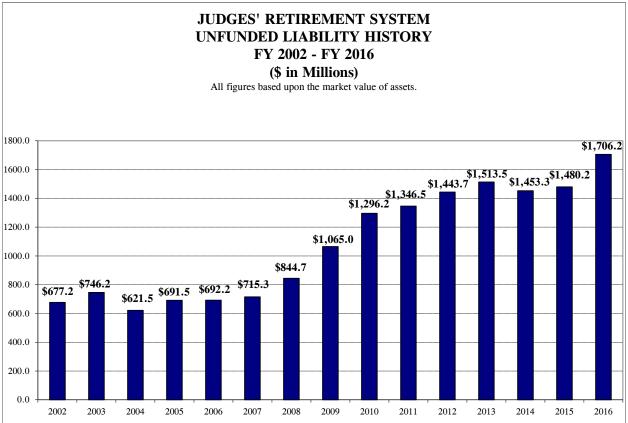

| Chart 25         | State Employees' Retirement System Unfunded Liability History                                                         | 52       |
|------------------|-----------------------------------------------------------------------------------------------------------------------|----------|
| Chart 26         | State Employees' Retirement System Rate of Return on Investments                                                      | 53       |
| Chart 27         | State Employees' Retirement System Investment Revenues                                                                | 53       |
| Chart 28         | State Employees' Retirement System Total Projected Benefit Payouts                                                    | 54       |
| Chart 29         | State Universities Retirement System Change in Unfunded Liabilities                                                   | 63       |
| Chart 30         | State Universities Retirement System Funded Ratio                                                                     | 63       |
| Chart 31         | State Universities Retirement System DB Active Member Headcount                                                       | 64       |
| Chart 32         | State Universities Retirement System SMP Active Member Headcount                                                      | 64       |
| Chart 33         | State Universities Retirement System Total Active Member Headcount                                                    | 65       |
| Chart 34         | State Universities Retirement System Projected Active Membership by Tier                                              | 65       |
| Chart 35         | State Universities Retirement System Average Salaries                                                                 | 66       |
| Chart 36         | State Universities Retirement System Total Retirees                                                                   | 66       |
| Chart 37         | State Universities Retirement System Average Annuities                                                                | 67       |
| Chart 38         | State Universities Retirement System Unfunded Liability History                                                       | 67       |
| Chart 39         | State Universities Retirement System Rate of Return on Investments                                                    | 68       |
| Chart 40         | State Universities Retirement System Investment Revenues                                                              | 68       |
| Chart 41         | State Universities Retirement System Total Projected Payouts                                                          | 69       |
| Chart 42         | Judges' Retirement System Change in Unfunded Liabilities                                                              | 76       |
| Chart 43         | Judges' Retirement System Funded Ratio                                                                                | 76       |
| Chart 44         | Judges' Retirement System Active Member Headcount                                                                     | 77       |
| Chart 45         | Judges' Retirement System Projected Active Membership by Tier                                                         | 77       |
| Chart 46         | Judges' Retirement System Average Salaries                                                                            | 78       |
| Chart 47         | Judges' Retirement System Total Retirees                                                                              | 78       |
| Chart 48         | Judges' Retirement System Average Annuities                                                                           | 79       |
| Chart 49         | Judges' Retirement System Unfunded Liability History                                                                  | 79       |
| Chart 50         | Judges' Retirement System Rate of Return on Investments                                                               | 80       |
| Chart 51         | Judges' Retirement System Investment Revenues                                                                         | 80       |
| Chart 52         | Judges' Retirement System Total Payouts                                                                               | 81       |
| Chart 53         | General Assembly Retirement System Change in Unfunded Liabilities                                                     | 88       |
| Chart 54         | General Assembly Retirement System Funded Ratio                                                                       | 88       |
| Chart 55         | General Assembly Retirement System Active Member Headcount                                                            | 89       |
| Chart 56         | General Assembly Retirement System Projected Active Membership                                                        | 89       |
| Chart 57         | General Assembly Retirement System Average Salaries                                                                   | 90       |
| Chart 58         | General Assembly Retirement System Total Retirees                                                                     | 90       |
| Chart 59         | General Assembly Retirement System Average Annuities                                                                  | 91       |
| Chart 60         | General Assembly Retirement System Unfunded Liability History                                                         | 91       |
| Chart 61         | General Assembly Retirement System Rate of Return on Investments                                                      | 92       |
| Chart 62         | General Assembly Retirement System Investment Revenues                                                                | 92       |
| Chart 63         | General Assembly Retirement System Total Projected Payouts                                                            | 93       |
| Chart 05         | General Hisselfield Retirement System Total Hojected Layouts                                                          | ,,,      |
| Table 1          | Public Act 88-0593 vs. Public Act 94-0004 Contributions                                                               | 11       |
| Table 2          | Summary of Appropriations Authorized State Retirement Systems                                                         | 23       |
| Table 3          | Summary of Financial Condition State Retirement Systems Actuarial Value                                               | 24       |
| Table 4          | Summary of Financial Condition State Retirement Systems Market Value                                                  | 25       |
| Table 5          | System Projections of Tier #1 and Tier #2 Normal Costs                                                                | 31       |
| Table 6          | Teachers' Retirement System Annual Unfunded Changes, 1996-2016                                                        | 42       |
| Table 7          | Teachers' Retirement System Changes in Net Assets                                                                     | 42       |
| Table 8          | Teachers' Retirement System Investment Return History                                                                 | 42       |
| Table 9          | Teachers' Retirement System Tier 1 & Tier 2 Normal Cost Projections                                                   | 43       |
| Table 9 Table 10 | State Employees' Retirement System Annual Unfunded Changes, 1996-2016                                                 | 55       |
| Table 10         |                                                                                                                       | 55<br>55 |
|                  | State Employees' Retirement System Changes in Net Assets State Employees' Petirement System Investment Peture History | 56       |
| Table 12         | State Employees' Retirement System Investment Return History                                                          | 30       |