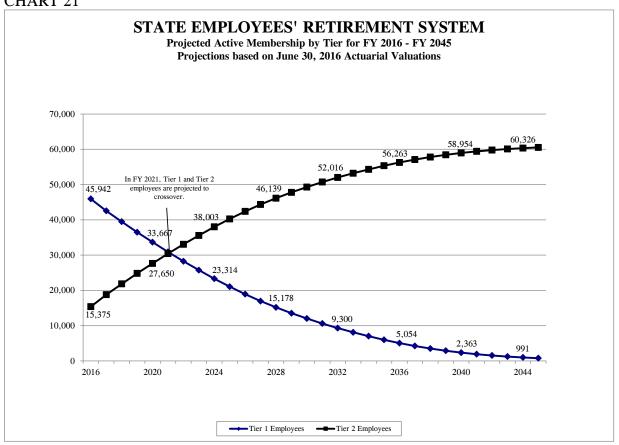

## Report on the Financial Condition of the State Retirement Systems FY 2016 March 2017

|                                                                                                                                                                                                                                                                                                                                                                                                                                                                                                                                                                                                                                                                                                                                                                                                                                                                                                                                                                                                                                                                                                                                                                                                                                                                                                                                                                                                                                                                                                                                                                                                                                                                                                                                                                                                                                                                                                                                                                                                                                                                                                                               |                                                                                                                                                                                                                                                                                                                                                                                                                                                                                                                                                                                                                                                                                                                                                                                                                                                                                                        | Page                                                                                         |
|-------------------------------------------------------------------------------------------------------------------------------------------------------------------------------------------------------------------------------------------------------------------------------------------------------------------------------------------------------------------------------------------------------------------------------------------------------------------------------------------------------------------------------------------------------------------------------------------------------------------------------------------------------------------------------------------------------------------------------------------------------------------------------------------------------------------------------------------------------------------------------------------------------------------------------------------------------------------------------------------------------------------------------------------------------------------------------------------------------------------------------------------------------------------------------------------------------------------------------------------------------------------------------------------------------------------------------------------------------------------------------------------------------------------------------------------------------------------------------------------------------------------------------------------------------------------------------------------------------------------------------------------------------------------------------------------------------------------------------------------------------------------------------------------------------------------------------------------------------------------------------------------------------------------------------------------------------------------------------------------------------------------------------------------------------------------------------------------------------------------------------|--------------------------------------------------------------------------------------------------------------------------------------------------------------------------------------------------------------------------------------------------------------------------------------------------------------------------------------------------------------------------------------------------------------------------------------------------------------------------------------------------------------------------------------------------------------------------------------------------------------------------------------------------------------------------------------------------------------------------------------------------------------------------------------------------------------------------------------------------------------------------------------------------------|----------------------------------------------------------------------------------------------|
| Execu                                                                                                                                                                                                                                                                                                                                                                                                                                                                                                                                                                                                                                                                                                                                                                                                                                                                                                                                                                                                                                                                                                                                                                                                                                                                                                                                                                                                                                                                                                                                                                                                                                                                                                                                                                                                                                                                                                                                                                                                                                                                                                                         | ive Summary                                                                                                                                                                                                                                                                                                                                                                                                                                                                                                                                                                                                                                                                                                                                                                                                                                                                                            | i                                                                                            |
| I.                                                                                                                                                                                                                                                                                                                                                                                                                                                                                                                                                                                                                                                                                                                                                                                                                                                                                                                                                                                                                                                                                                                                                                                                                                                                                                                                                                                                                                                                                                                                                                                                                                                                                                                                                                                                                                                                                                                                                                                                                                                                                                                            | Public Act 96-0889 (SB 1946) and P.A. 96-1495 (SB 3538)                                                                                                                                                                                                                                                                                                                                                                                                                                                                                                                                                                                                                                                                                                                                                                                                                                                | 1                                                                                            |
| II.                                                                                                                                                                                                                                                                                                                                                                                                                                                                                                                                                                                                                                                                                                                                                                                                                                                                                                                                                                                                                                                                                                                                                                                                                                                                                                                                                                                                                                                                                                                                                                                                                                                                                                                                                                                                                                                                                                                                                                                                                                                                                                                           | Pension Legislation History                                                                                                                                                                                                                                                                                                                                                                                                                                                                                                                                                                                                                                                                                                                                                                                                                                                                            | 7                                                                                            |
| III.                                                                                                                                                                                                                                                                                                                                                                                                                                                                                                                                                                                                                                                                                                                                                                                                                                                                                                                                                                                                                                                                                                                                                                                                                                                                                                                                                                                                                                                                                                                                                                                                                                                                                                                                                                                                                                                                                                                                                                                                                                                                                                                          | Current Combined Financial Condition of the State Retirement Systems                                                                                                                                                                                                                                                                                                                                                                                                                                                                                                                                                                                                                                                                                                                                                                                                                                   | 21                                                                                           |
| IV.                                                                                                                                                                                                                                                                                                                                                                                                                                                                                                                                                                                                                                                                                                                                                                                                                                                                                                                                                                                                                                                                                                                                                                                                                                                                                                                                                                                                                                                                                                                                                                                                                                                                                                                                                                                                                                                                                                                                                                                                                                                                                                                           | The Teachers' Retirement System                                                                                                                                                                                                                                                                                                                                                                                                                                                                                                                                                                                                                                                                                                                                                                                                                                                                        | 33                                                                                           |
| V.                                                                                                                                                                                                                                                                                                                                                                                                                                                                                                                                                                                                                                                                                                                                                                                                                                                                                                                                                                                                                                                                                                                                                                                                                                                                                                                                                                                                                                                                                                                                                                                                                                                                                                                                                                                                                                                                                                                                                                                                                                                                                                                            | The State Employees' Retirement System                                                                                                                                                                                                                                                                                                                                                                                                                                                                                                                                                                                                                                                                                                                                                                                                                                                                 | 45                                                                                           |
| VI.                                                                                                                                                                                                                                                                                                                                                                                                                                                                                                                                                                                                                                                                                                                                                                                                                                                                                                                                                                                                                                                                                                                                                                                                                                                                                                                                                                                                                                                                                                                                                                                                                                                                                                                                                                                                                                                                                                                                                                                                                                                                                                                           | The State Universities Retirement System                                                                                                                                                                                                                                                                                                                                                                                                                                                                                                                                                                                                                                                                                                                                                                                                                                                               | 59                                                                                           |
| VII.                                                                                                                                                                                                                                                                                                                                                                                                                                                                                                                                                                                                                                                                                                                                                                                                                                                                                                                                                                                                                                                                                                                                                                                                                                                                                                                                                                                                                                                                                                                                                                                                                                                                                                                                                                                                                                                                                                                                                                                                                                                                                                                          | The Judges' Retirement System                                                                                                                                                                                                                                                                                                                                                                                                                                                                                                                                                                                                                                                                                                                                                                                                                                                                          | 73                                                                                           |
| VIII.                                                                                                                                                                                                                                                                                                                                                                                                                                                                                                                                                                                                                                                                                                                                                                                                                                                                                                                                                                                                                                                                                                                                                                                                                                                                                                                                                                                                                                                                                                                                                                                                                                                                                                                                                                                                                                                                                                                                                                                                                                                                                                                         | The General Assembly Retirement System                                                                                                                                                                                                                                                                                                                                                                                                                                                                                                                                                                                                                                                                                                                                                                                                                                                                 | 85                                                                                           |
|                                                                                                                                                                                                                                                                                                                                                                                                                                                                                                                                                                                                                                                                                                                                                                                                                                                                                                                                                                                                                                                                                                                                                                                                                                                                                                                                                                                                                                                                                                                                                                                                                                                                                                                                                                                                                                                                                                                                                                                                                                                                                                                               | INDEX TO CHARTS, TABLES AND APPENDICES                                                                                                                                                                                                                                                                                                                                                                                                                                                                                                                                                                                                                                                                                                                                                                                                                                                                 |                                                                                              |
| Chart                                                                                                                                                                                                                                                                                                                                                                                                                                                                                                                                                                                                                                                                                                                                                                                                                                                                                                                                                                                                                                                                                                                                                                                                                                                                                                                                                                                                                                                                                                                                                                                                                                                                                                                                                                                                                                                                                                 | State Retirement Systems Unfunded Liabilities FY 2002 – FY 2016 State Retirement Systems Change in Unfunded Liabilities FY 2016 State Retirement Systems Changes in Unfunded Liabilities FY 1996 – FY 2016 State Retirement Systems Funded Ratio FY 2007 – FY 2016 Projected Total State Pension Costs FY 2017 – FY 2022 Projected Total State Pension Benefit Payouts Teachers' Retirement System Change in Unfunded Liabilities Teachers' Retirement System Funded Ratio Teachers' Retirement System Active Member Headcount Teachers' Retirement System Projected Active Membership by Tier Teachers' Retirement System Average Salaries Teachers' Retirement System Total Retirees Teachers' Retirement System Average Annuities Teachers' Retirement System Unfunded Liability History Teachers' Retirement System Rate of Return on Investments Teachers's Retirement System Investment Revenues | 26<br>27<br>28<br>29<br>30<br>32<br>36<br>36<br>37<br>37<br>38<br>38<br>39<br>40<br>40<br>41 |
| Chart | State Employees' Retirement System Change in Unfunded Liabilities State Employees' Retirement System Funded Ratio State Employees' Retirement System Active Member Headcount State Employees' Retirement System Projected Active Membership by Tier State Employees' Retirement System Average Salaries State Employees' Retirement System Total Retirees                                                                                                                                                                                                                                                                                                                                                                                                                                                                                                                                              | 49<br>49<br>50<br>50<br>51<br>51                                                             |
| ( nart '                                                                                                                                                                                                                                                                                                                                                                                                                                                                                                                                                                                                                                                                                                                                                                                                                                                                                                                                                                                                                                                                                                                                                                                                                                                                                                                                                                                                                                                                                                                                                                                                                                                                                                                                                                                                                                                                                                                                                                                                                                                                                                                      | 74 Nigie Hmnlovees' Retirement Nystem Avergge Annuities                                                                                                                                                                                                                                                                                                                                                                                                                                                                                                                                                                                                                                                                                                                                                                                                                                                | 52                                                                                           |