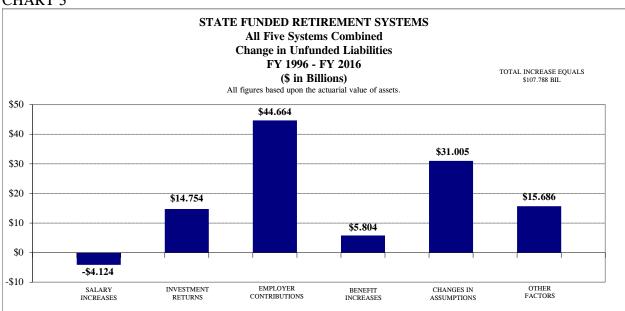

utorily sufficient and contributions that are considered actuarially sufficient (the annual reports of the State Actuary have noted this distinction as well).

During FY 2016 the total unfunded liabilities utilizing the actuarial value of assets increased to \$126.5 billion from \$112.9 billion in FY 2015. This equates to an increase in unfunded liabilities of 12.1% over FY 2015, due primarily to the actuarial assumption changes of the four systems, except for SURS, along with actuarially insufficient State contributions and poor investment returns. In FY 2016, market value investment returns for all five State systems were well below 1%, which is far less than the actuarially-assumed rates of return, as shown below:

TRS: -0.1%
SERS: -0.8%
SURS: 0.2%
JRS: -0.8%
GARS: -1.0%

#### CHART 3



The above chart provides an analysis of the causative factors for the increase in unfunded liabilities since FY 1996. The largest factor was the actuarially insufficient employer contributions which caused a \$44.7 billion unfunded increase during the period under review. Changes in actuarial assumptions caused an additional increase of \$31.0 billion during the same period.

Due to the asset smoothing method, investment gains or losses of the last five years are subject to smoothing. The actuarial value of assets in FY 2016, overall, reflects the cumulative effects of smoothing past gains despite the fact that FY 2016 experienced an investment loss, along with poor investment experience in FY 2012 and FY 2015. (Please refer to Appendix V.) With the investment losses of FY 2012, FY 2015,