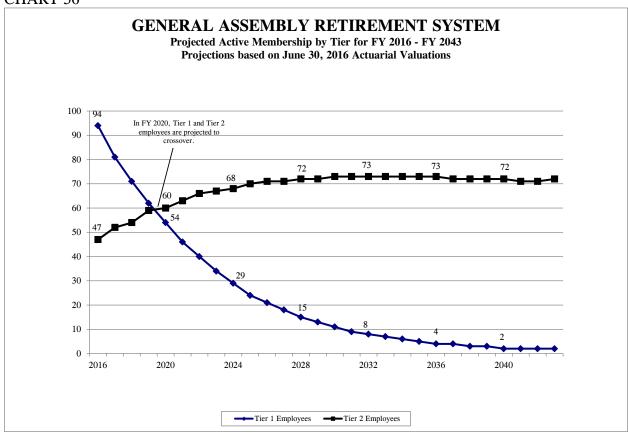

excess of 12 years

#### Maximum Annuity

 $\square$  85% of final salary.

### Salary Used to Calculate Pension

□ Salary on last day of service.

#### Annual COLA

□ 3% compounded

#### **Employee Contributions**

- $\square$  11.5% of salary.
  - 8.5% for retirement benefit, 1.0% for annual COLA, and 2.0% for survivor's benefit.

The benefits shown do not reflect P.A. 96-0899 (2 Tier Act of 2011). Please refer to Section I earlier in this report for details.



The Board of GARS decided to make several actuarial assumption changes including lowering its assumed rate of return to 6.75% from 7.00%.

#### CHART 54



<sup>&</sup>lt;sup>2</sup> "Demographic and Others" includes losses from retirements, terminations, and new entrant and gains from retiree mortality and other.

CHART 55







CHART 57







CHART 59





(\$ in Millions)



CHART 61



Note: The years associated with investment rate assumption changes above reflect the actuarial valuation years, not the fiscal year in which the State contribution was calculated using the new rate.

CHART 62



Note: The years associated with investment rate assumption changes above reflect the actuarial valuation years, not the fiscal year in which the State contribution was calculated using the new rate.

CHART 63



TABLE 22

| IADL          |                                                                                    |                                                         |                                                       |                      |                                        |