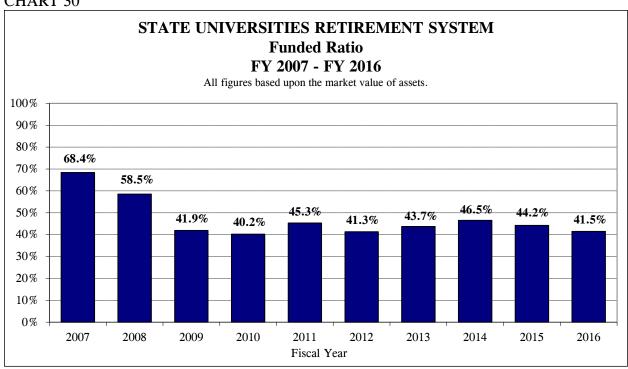

#### **Executive Summary**

This report examines the financial status of the five State-funded retirement systems. The following is a summary of the findings:

- Public Act 88-0593 requires the State to make contributions to the State retirement systems such that the total assets of the systems will equal 90% of their total actuarial liabilities by Fiscal Year 2045. The contributions are required to be made at a level percent of payroll in Fiscal Years 2011 through 2045, following a phase-in period that began in Fiscal Year 1996.
- From FY 2002 through FY 2016, the combined unfunded liabilities of the systems increased by \$94.8 billion based upon the market value of assets. The main factors for this increase in unfunded liabilities were actuarially insufficient employer contributions, changes in actuarial assumptions and lower-than-assumed investment returns over 5 years, along with other miscellaneous actuarial factors.
- The discussion of the financial condition of the State retirement systems centers on the funded ratio, or net assets divided by accrued liabilities. A system with a 100% funded ratio is fully funded because its assets are sufficient to pay all benefits earned by employees. Based upon the market value of assets, the funded ratio of the State retirement systems combined was 37.6% as of June 30, 2016.
- Projections of the future financial condition of the State retirement systems provide valuable information on the effect that past funding has had on the retirement systems' financial position. The funding projections shown in the appendices A-J of this report were prepared by the systems' actuaries and by CGFA's actuary based on the June 30, 2016 actuarial valuations.
- If the State continues funding according to Public Act 88-0593, the projected accrued liabilities of the State retirement systems will increase from \$214.9 billion at the end of FY 2017 to \$328.7 billion at the end of FY 2045. At the same time, the projected actuarial value of assets is projected to increase from \$85.4 billion to \$295.8 billion. Consequently, the projected unfunded liabilities are projected to decrease from \$129.5 billion at the end of FY 2017 to \$32.9 billion at the end of FY 2045, and the projected funded ratio is expected to increase from 39.7% in FY 2017 to 90.0% by the end of FY 2045. All of the projected figures in this paragraph come from the various systems' actuaries, and are predicated upon the State making the necessary contribution as required by law.
- Each of the 5 State retirement systems provided a certification of the required State contribution for FY 2018. These certification letters are displayed in the appendices Y-HH.