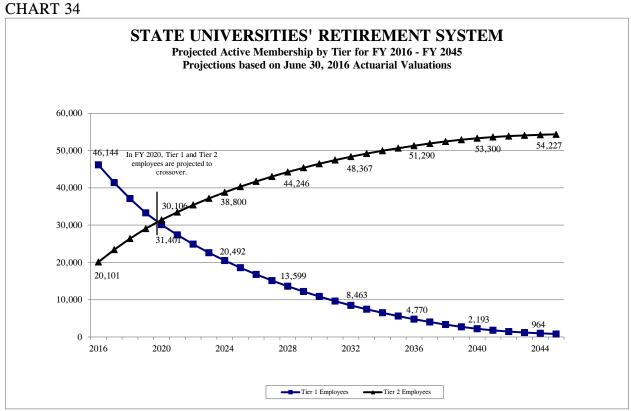

| Chart 25         | State Employees' Retirement System Unfunded Liability History                                                         | 52       |
|------------------|-----------------------------------------------------------------------------------------------------------------------|----------|
| Chart 26         | State Employees' Retirement System Rate of Return on Investments                                                      | 53       |
| Chart 27         | State Employees' Retirement System Investment Revenues                                                                | 53       |
| Chart 28         | State Employees' Retirement System Total Projected Benefit Payouts                                                    | 54       |
| Chart 29         | State Universities Retirement System Change in Unfunded Liabilities                                                   | 63       |
| Chart 30         | State Universities Retirement System Funded Ratio                                                                     | 63       |
| Chart 31         | State Universities Retirement System DB Active Member Headcount                                                       | 64       |
| Chart 32         | State Universities Retirement System SMP Active Member Headcount                                                      | 64       |
| Chart 33         | State Universities Retirement System Total Active Member Headcount                                                    | 65       |
| Chart 34         | State Universities Retirement System Projected Active Membership by Tier                                              | 65       |
| Chart 35         | State Universities Retirement System Average Salaries                                                                 | 66       |
| Chart 36         | State Universities Retirement System Total Retirees                                                                   | 66       |
| Chart 37         | State Universities Retirement System Average Annuities                                                                | 67       |
| Chart 38         | State Universities Retirement System Unfunded Liability History                                                       | 67       |
| Chart 39         | State Universities Retirement System Rate of Return on Investments                                                    | 68       |
| Chart 40         | State Universities Retirement System Investment Revenues                                                              | 68       |
| Chart 41         | State Universities Retirement System Total Projected Payouts                                                          | 69       |
| Chart 42         | Judges' Retirement System Change in Unfunded Liabilities                                                              | 76       |
| Chart 43         | Judges' Retirement System Funded Ratio                                                                                | 76       |
| Chart 44         | Judges' Retirement System Active Member Headcount                                                                     | 77       |
| Chart 45         | Judges' Retirement System Projected Active Membership by Tier                                                         | 77       |
| Chart 46         | Judges' Retirement System Average Salaries                                                                            | 78       |
| Chart 47         | Judges' Retirement System Total Retirees                                                                              | 78       |
| Chart 48         | Judges' Retirement System Average Annuities                                                                           | 79       |
| Chart 49         | Judges' Retirement System Unfunded Liability History                                                                  | 79       |
| Chart 50         | Judges' Retirement System Rate of Return on Investments                                                               | 80       |
| Chart 51         | Judges' Retirement System Investment Revenues                                                                         | 80       |
| Chart 52         | Judges' Retirement System Total Payouts                                                                               | 81       |
| Chart 53         | General Assembly Retirement System Change in Unfunded Liabilities                                                     | 88       |
| Chart 54         | General Assembly Retirement System Funded Ratio                                                                       | 88       |
| Chart 55         | General Assembly Retirement System Active Member Headcount                                                            | 89       |
| Chart 56         | General Assembly Retirement System Projected Active Membership                                                        | 89       |
| Chart 57         | General Assembly Retirement System Average Salaries                                                                   | 90       |
| Chart 58         | General Assembly Retirement System Total Retirees                                                                     | 90       |
| Chart 59         | General Assembly Retirement System Average Annuities                                                                  | 91       |
| Chart 60         | General Assembly Retirement System Unfunded Liability History                                                         | 91       |
| Chart 61         | General Assembly Retirement System Rate of Return on Investments                                                      | 92       |
| Chart 62         | General Assembly Retirement System Investment Revenues                                                                | 92       |
| Chart 63         | General Assembly Retirement System Total Projected Payouts                                                            | 93       |
| Chart 05         | General Hisselfield Retirement System Total Hojected Layouts                                                          | ,,,      |
| Table 1          | Public Act 88-0593 vs. Public Act 94-0004 Contributions                                                               | 11       |
| Table 2          | Summary of Appropriations Authorized State Retirement Systems                                                         | 23       |
| Table 3          | Summary of Financial Condition State Retirement Systems Actuarial Value                                               | 24       |
| Table 4          | Summary of Financial Condition State Retirement Systems Market Value                                                  | 25       |
| Table 5          | System Projections of Tier #1 and Tier #2 Normal Costs                                                                | 31       |
| Table 6          | Teachers' Retirement System Annual Unfunded Changes, 1996-2016                                                        | 42       |
| Table 7          | Teachers' Retirement System Changes in Net Assets                                                                     | 42       |
| Table 8          | Teachers' Retirement System Investment Return History                                                                 | 42       |
| Table 9          | Teachers' Retirement System Tier 1 & Tier 2 Normal Cost Projections                                                   | 43       |
| Table 9 Table 10 | State Employees' Retirement System Annual Unfunded Changes, 1996-2016                                                 | 55       |
| Table 10         |                                                                                                                       | 55<br>55 |
|                  | State Employees' Retirement System Changes in Net Assets State Employees' Petirement System Investment Peture History | 56       |
| Table 12         | State Employees' Retirement System Investment Return History                                                          | 30       |