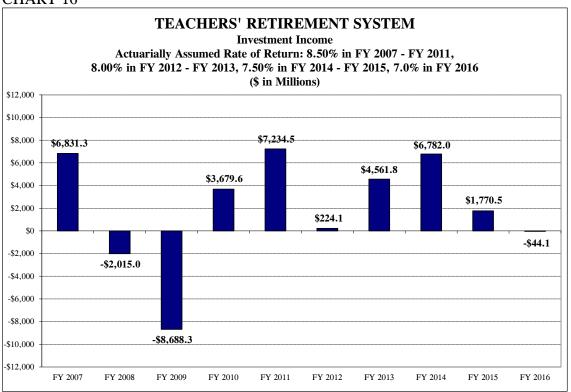

by \$6.137 billion except for the elimination of the modified ERO, which decreased actuarial accrued liabilities by \$0.482

<sup>&</sup>lt;sup>2</sup> Actuarial accrued liabilities increased by \$0.737 billion primarily due to a change in software/actuary. According to TRS, the amount falls into a reasonable range for the size of TRS.



Note: Substitutes and hourly paid are not included.

#### CHART 10



NOTE: The above membership projections include all active employees such as full-time, part-time, substitute, and hourly employees.

CHART 11





CHART 13





CHART 15



Note: The years associated with investment rate assumption changes above reflect the actuarial valuation years, not the fiscal year in which the State contribution was calculated using the new rate.

#### CHART 16



Note: The years associated with investment rate assumption changes above reflect the actuarial valuation years, not the fiscal year in which the State contribution was calculated using the new rate.

CHART 17



TABLE 6

| TABLE         | U                                                                                 |                                                         |                                                                |                      |                                        |                           |                                                                    |  |  |  |
|---------------|-----------------------------------------------------------------------------------|---------------------------------------------------------|-----------------------