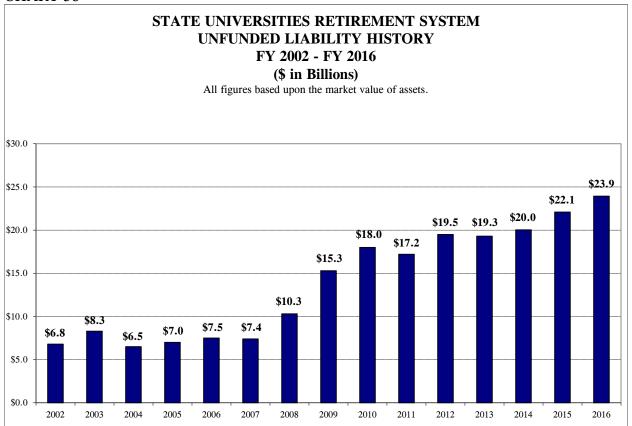

| Chart 25         | State Employees' Retirement System Unfunded Liability History                                                         | 52       |
|------------------|-----------------------------------------------------------------------------------------------------------------------|----------|
| Chart 26         | State Employees' Retirement System Rate of Return on Investments                                                      | 53       |
| Chart 27         | State Employees' Retirement System Investment Revenues                                                                | 53       |
| Chart 28         | State Employees' Retirement System Total Projected Benefit Payouts                                                    | 54       |
| Chart 29         | State Universities Retirement System Change in Unfunded Liabilities                                                   | 63       |
| Chart 30         | State Universities Retirement System Funded Ratio                                                                     | 63       |
| Chart 31         | State Universities Retirement System DB Active Member Headcount                                                       | 64       |
| Chart 32         | State Universities Retirement System SMP Active Member Headcount                                                      | 64       |
| Chart 33         | State Universities Retirement System Total Active Member Headcount                                                    | 65       |
| Chart 34         | State Universities Retirement System Projected Active Membership by Tier                                              | 65       |
| Chart 35         | State Universities Retirement System Average Salaries                                                                 | 66       |
| Chart 36         | State Universities Retirement System Total Retirees                                                                   | 66       |
| Chart 37         | State Universities Retirement System Average Annuities                                                                | 67       |
| Chart 38         | State Universities Retirement System Unfunded Liability History                                                       | 67       |
| Chart 39         | State Universities Retirement System Rate of Return on Investments                                                    | 68       |
| Chart 40         | State Universities Retirement System Investment Revenues                                                              | 68       |
| Chart 41         | State Universities Retirement System Total Projected Payouts                                                          | 69       |
| Chart 42         | Judges' Retirement System Change in Unfunded Liabilities                                                              | 76       |
| Chart 43         | Judges' Retirement System Funded Ratio                                                                                | 76       |
| Chart 44         | Judges' Retirement System Active Member Headcount                                                                     | 77       |
| Chart 45         | Judges' Retirement System Projected Active Membership by Tier                                                         | 77       |
| Chart 46         | Judges' Retirement System Average Salaries                                                                            | 78       |
| Chart 47         | Judges' Retirement System Total Retirees                                                                              | 78       |
| Chart 48         | Judges' Retirement System Average Annuities                                                                           | 79       |
| Chart 49         | Judges' Retirement System Unfunded Liability History                                                                  | 79       |
| Chart 50         | Judges' Retirement System Rate of Return on Investments                                                               | 80       |
| Chart 51         | Judges' Retirement System Investment Revenues                                                                         | 80       |
| Chart 52         | Judges' Retirement System Total Payouts                                                                               | 81       |
| Chart 53         | General Assembly Retirement System Change in Unfunded Liabilities                                                     | 88       |
| Chart 54         | General Assembly Retirement System Funded Ratio                                                                       | 88       |
| Chart 55         | General Assembly Retirement System Active Member Headcount                                                            | 89       |
| Chart 56         | General Assembly Retirement System Projected Active Membership                                                        | 89       |
| Chart 57         | General Assembly Retirement System Average Salaries                                                                   | 90       |
| Chart 58         | General Assembly Retirement System Total Retirees                                                                     | 90       |
| Chart 59         | General Assembly Retirement System Average Annuities                                                                  | 91       |
| Chart 60         | General Assembly Retirement System Unfunded Liability History                                                         | 91       |
| Chart 61         | General Assembly Retirement System Rate of Return on Investments                                                      | 92       |
| Chart 62         | General Assembly Retirement System Investment Revenues                                                                | 92       |
| Chart 63         | General Assembly Retirement System Total Projected Payouts                                                            | 93       |
| Chart 05         | General Hisselfield Retirement System Total Hojected Layouts                                                          | ,,,      |
| Table 1          | Public Act 88-0593 vs. Public Act 94-0004 Contributions                                                               | 11       |
| Table 2          | Summary of Appropriations Authorized State Retirement Systems                                                         | 23       |
| Table 3          | Summary of Financial Condition State Retirement Systems Actuarial Value                                               | 24       |
| Table 4          | Summary of Financial Condition State Retirement Systems Market Value                                                  | 25       |
| Table 5          | System Projections of Tier #1 and Tier #2 Normal Costs                                                                | 31       |
| Table 6          | Teachers' Retirement System Annual Unfunded Changes, 1996-2016                                                        | 42       |
| Table 7          | Teachers' Retirement System Changes in Net Assets                                                                     | 42       |
| Table 8          | Teachers' Retirement System Investment Return History                                                                 | 42       |
| Table 9          | Teachers' Retirement System Tier 1 & Tier 2 Normal Cost Projections                                                   | 43       |
| Table 9 Table 10 | State Employees' Retirement System Annual Unfunded Changes, 1996-2016                                                 | 55       |
| Table 10         |                                                                                                                       | 55<br>55 |
|                  | State Employees' Retirement System Changes in Net Assets State Employees' Petirement System Investment Peture History | 56       |
| Table 12         | State Employees' Retirement System Investment Return History                                                          | 30       |