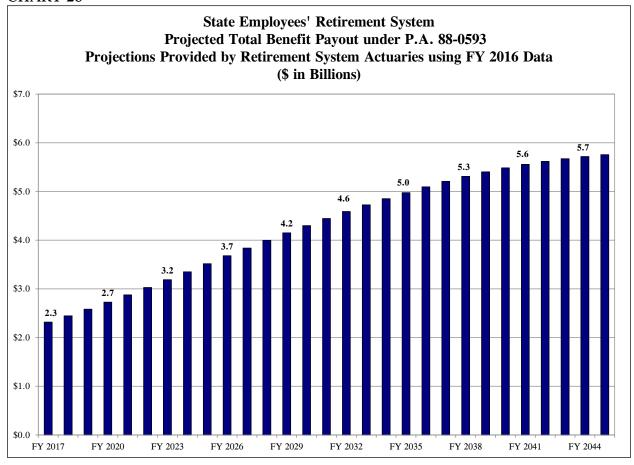

| Chart 25         | State Employees' Retirement System Unfunded Liability History                                                         | 52       |
|------------------|-----------------------------------------------------------------------------------------------------------------------|----------|
| Chart 26         | State Employees' Retirement System Rate of Return on Investments                                                      | 53       |
| Chart 27         | State Employees' Retirement System Investment Revenues                                                                | 53       |
| Chart 28         | State Employees' Retirement System Total Projected Benefit Payouts                                                    | 54       |
| Chart 29         | State Universities Retirement System Change in Unfunded Liabilities                                                   | 63       |
| Chart 30         | State Universities Retirement System Funded Ratio                                                                     | 63       |
| Chart 31         | State Universities Retirement System DB Active Member Headcount                                                       | 64       |
| Chart 32         | State Universities Retirement System SMP Active Member Headcount                                                      | 64       |
| Chart 33         | State Universities Retirement System Total Active Member Headcount                                                    | 65       |
| Chart 34         | State Universities Retirement System Projected Active Membership by Tier                                              | 65       |
| Chart 35         | State Universities Retirement System Average Salaries                                                                 | 66       |
| Chart 36         | State Universities Retirement System Total Retirees                                                                   | 66       |
| Chart 37         | State Universities Retirement System Average Annuities                                                                | 67       |
| Chart 38         | State Universities Retirement System Unfunded Liability History                                                       | 67       |
| Chart 39         | State Universities Retirement System Rate of Return on Investments                                                    | 68       |
| Chart 40         | State Universities Retirement System Investment Revenues                                                              | 68       |
| Chart 41         | State Universities Retirement System Total Projected Payouts                                                          | 69       |
| Chart 42         | Judges' Retirement System Change in Unfunded Liabilities                                                              | 76       |
| Chart 43         | Judges' Retirement System Funded Ratio                                                                                | 76       |
| Chart 44         | Judges' Retirement System Active Member Headcount                                                                     | 77       |
| Chart 45         | Judges' Retirement System Projected Active Membership by Tier                                                         | 77       |
| Chart 46         | Judges' Retirement System Average Salaries                                                                            | 78       |
| Chart 47         | Judges' Retirement System Total Retirees                                                                              | 78       |
| Chart 48         | Judges' Retirement System Average Annuities                                                                           | 79       |
| Chart 49         | Judges' Retirement System Unfunded Liability History                                                                  | 79       |
| Chart 50         | Judges' Retirement System Rate of Return on Investments                                                               | 80       |
| Chart 51         | Judges' Retirement System Investment Revenues                                                                         | 80       |
| Chart 52         | Judges' Retirement System Total Payouts                                                                               | 81       |
| Chart 53         | General Assembly Retirement System Change in Unfunded Liabilities                                                     | 88       |
| Chart 54         | General Assembly Retirement System Funded Ratio                                                                       | 88       |
| Chart 55         | General Assembly Retirement System Active Member Headcount                                                            | 89       |
| Chart 56         | General Assembly Retirement System Projected Active Membership                                                        | 89       |
| Chart 57         | General Assembly Retirement System Average Salaries                                                                   | 90       |
| Chart 58         | General Assembly Retirement System Total Retirees                                                                     | 90       |
| Chart 59         | General Assembly Retirement System Average Annuities                                                                  | 91       |
| Chart 60         | General Assembly Retirement System Unfunded Liability History                                                         | 91       |
| Chart 61         | General Assembly Retirement System Rate of Return on Investments                                                      | 92       |
| Chart 62         | General Assembly Retirement System Investment Revenues                                                                | 92       |
| Chart 63         | General Assembly Retirement System Total Projected Payouts                                                            | 93       |
| Chart 05         | General Hisselfield Retirement System Total Hojected Layouts                                                          | ,,,      |
| Table 1          | Public Act 88-0593 vs. Public Act 94-0004 Contributions                                                               | 11       |
| Table 2          | Summary of Appropriations Authorized State Retirement Systems                                                         | 23       |
| Table 3          | Summary of Financial Condition State Retirement Systems Actuarial Value                                               | 24       |
| Table 4          | Summary of Financial Condition State Retirement Systems Market Value                                                  | 25       |
| Table 5          | System Projections of Tier #1 and Tier #2 Normal Costs                                                                | 31       |
| Table 6          | Teachers' Retirement System Annual Unfunded Changes, 1996-2016                                                        | 42       |
| Table 7          | Teachers' Retirement System Changes in Net Assets                                                                     | 42       |
| Table 8          | Teachers' Retirement System Investment Return History                                                                 | 42       |
| Table 9          | Teachers' Retirement System Tier 1 & Tier 2 Normal Cost Projections                                                   | 43       |
| Table 9 Table 10 | State Employees' Retirement System Annual Unfunded Changes, 1996-2016                                                 | 55       |
| Table 10         |                                                                                                                       | 55<br>55 |
|                  | State Employees' Retirement System Changes in Net Assets State Employees' Petirement System Investment Peture History | 56       |
| Table 12         | State Employees' Retirement System Investment Return History                                                          | 30       |