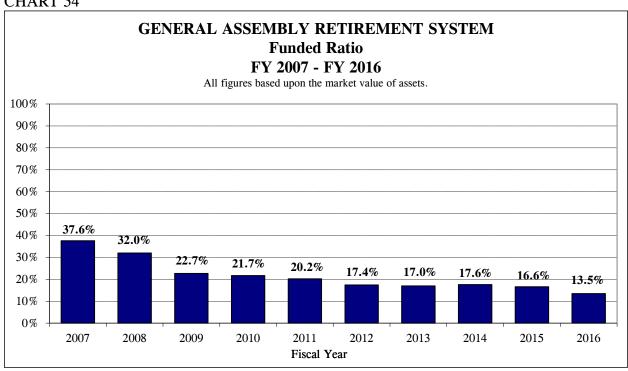

#### **Executive Summary**

This report examines the financial status of the five State-funded retirement systems. The following is a summary of the findings:

- Public Act 88-0593 requires the State to make contributions to the State retirement systems such that the total assets of the systems will equal 90% of their total actuarial liabilities by Fiscal Year 2045. The contributions are required to be made at a level percent of payroll in Fiscal Years 2011 through 2045, following a phase-in period that began in Fiscal Year 1996.
- From FY 2002 through FY 2016, the combined unfunded liabilities of the systems increased by \$94.8 billion based upon the market value of assets. The main factors for this increase in unfunded liabilities were actuarially insufficient employer contributions, changes in actuarial assumptions and lower-than-assumed investment returns over 5 years, along with other miscellaneous actuarial factors.
- The discussion of the financial condition of the State retirement systems centers on the funded ratio, or net assets divided by accrued liabilities. A system with a 100% funded ratio is fully funded because its assets are sufficient to pay all benefits earned by employees. Based upon the market value of assets, the funded ratio of the State retirement systems combined was 37.6% as of June 30, 2016.
- Projections of the future financial condition of the State retirement systems provide valuable information on the effect that past funding has had on the retirement systems' financial position. The funding projections shown in the appendices A-J of this report were prepared by the systems' actuaries and by CGFA's actuary based on the June 30, 2016 actuarial valuations.
- If the State continues funding according to Public Act 88-0593, the projected accrued liabilities of the State retirement systems will increase from \$214.9 billion at the end of FY 2017 to \$328.7 billion at the end of FY 2045. At the same time, the projected actuarial value of assets is projected to increase from \$85.4 billion to \$295.8 billion. Consequently, the projected unfunded liabilities are projected to decrease from \$129.5 billion at the end of FY 2017 to \$32.9 billion at the end of FY 2045, and the projected funded ratio is expected to increase from 39.7% in FY 2017 to 90.0% by the end of FY 2045. All of the projected figures in this paragraph come from the various systems' actuaries, and are predicated upon the State making the necessary contribution as required by law.
- Each of the 5 State retirement systems provided a certification of the required State contribution for FY 2018. These certification letters are displayed in the appendices Y-HH.