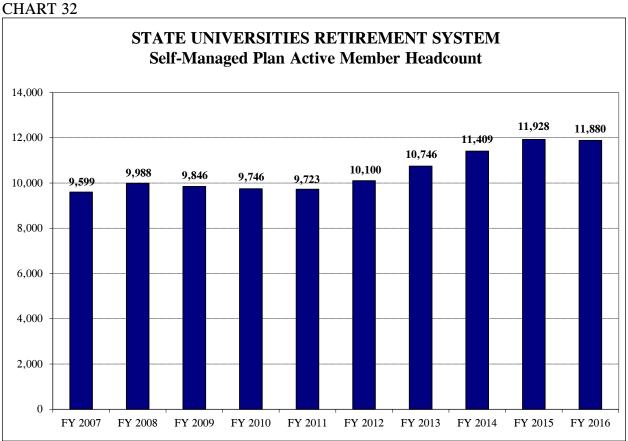

| Chart 25         | State Employees' Retirement System Unfunded Liability History                                                         | 52       |
|------------------|-----------------------------------------------------------------------------------------------------------------------|----------|
| Chart 26         | State Employees' Retirement System Rate of Return on Investments                                                      | 53       |
| Chart 27         | State Employees' Retirement System Investment Revenues                                                                | 53       |
| Chart 28         | State Employees' Retirement System Total Projected Benefit Payouts                                                    | 54       |
| Chart 29         | State Universities Retirement System Change in Unfunded Liabilities                                                   | 63       |
| Chart 30         | State Universities Retirement System Funded Ratio                                                                     | 63       |
| Chart 31         | State Universities Retirement System DB Active Member Headcount                                                       | 64       |
| Chart 32         | State Universities Retirement System SMP Active Member Headcount                                                      | 64       |
| Chart 33         | State Universities Retirement System Total Active Member Headcount                                                    | 65       |
| Chart 34         | State Universities Retirement System Projected Active Membership by Tier                                              | 65       |
| Chart 35         | State Universities Retirement System Average Salaries                                                                 | 66       |
| Chart 36         | State Universities Retirement System Total Retirees                                                                   | 66       |
| Chart 37         | State Universities Retirement System Average Annuities                                                                | 67       |
| Chart 38         | State Universities Retirement System Unfunded Liability History                                                       | 67       |
| Chart 39         | State Universities Retirement System Rate of Return on Investments                                                    | 68       |
| Chart 40         | State Universities Retirement System Investment Revenues                                                              | 68       |
| Chart 41         | State Universities Retirement System Total Projected Payouts                                                          | 69       |
| Chart 42         | Judges' Retirement System Change in Unfunded Liabilities                                                              | 76       |
| Chart 43         | Judges' Retirement System Funded Ratio                                                                                | 76       |
| Chart 44         | Judges' Retirement System Active Member Headcount                                                                     | 77       |
| Chart 45         | Judges' Retirement System Projected Active Membership by Tier                                                         | 77       |
| Chart 46         | Judges' Retirement System Average Salaries                                                                            | 78       |
| Chart 47         | Judges' Retirement System Total Retirees                                                                              | 78       |
| Chart 48         | Judges' Retirement System Average Annuities                                                                           | 79       |
| Chart 49         | Judges' Retirement System Unfunded Liability History                                                                  | 79       |
| Chart 50         | Judges' Retirement System Rate of Return on Investments                                                               | 80       |
| Chart 51         | Judges' Retirement System Investment Revenues                                                                         | 80       |
| Chart 52         | Judges' Retirement System Total Payouts                                                                               | 81       |
| Chart 53         | General Assembly Retirement System Change in Unfunded Liabilities                                                     | 88       |
| Chart 54         | General Assembly Retirement System Funded Ratio                                                                       | 88       |
| Chart 55         | General Assembly Retirement System Active Member Headcount                                                            | 89       |
| Chart 56         | General Assembly Retirement System Projected Active Membership                                                        | 89       |
| Chart 57         | General Assembly Retirement System Average Salaries                                                                   | 90       |
| Chart 58         | General Assembly Retirement System Total Retirees                                                                     | 90       |
| Chart 59         | General Assembly Retirement System Average Annuities                                                                  | 91       |
| Chart 60         | General Assembly Retirement System Unfunded Liability History                                                         | 91       |
| Chart 61         | General Assembly Retirement System Rate of Return on Investments                                                      | 92       |
| Chart 62         | General Assembly Retirement System Investment Revenues                                                                | 92       |
| Chart 63         | General Assembly Retirement System Total Projected Payouts                                                            | 93       |
| Chart 05         | General Hisselfield Retirement System Total Hojected Layouts                                                          | ,,,      |
| Table 1          | Public Act 88-0593 vs. Public Act 94-0004 Contributions                                                               | 11       |
| Table 2          | Summary of Appropriations Authorized State Retirement Systems                                                         | 23       |
| Table 3          | Summary of Financial Condition State Retirement Systems Actuarial Value                                               | 24       |
| Table 4          | Summary of Financial Condition State Retirement Systems Market Value                                                  | 25       |
| Table 5          | System Projections of Tier #1 and Tier #2 Normal Costs                                                                | 31       |
| Table 6          | Teachers' Retirement System Annual Unfunded Changes, 1996-2016                                                        | 42       |
| Table 7          | Teachers' Retirement System Changes in Net Assets                                                                     | 42       |
| Table 8          | Teachers' Retirement System Investment Return History                                                                 | 42       |
| Table 9          | Teachers' Retirement System Tier 1 & Tier 2 Normal Cost Projections                                                   | 43       |
| Table 9 Table 10 | State Employees' Retirement System Annual Unfunded Changes, 1996-2016                                                 | 55       |
| Table 10         |                                                                                                                       | 55<br>55 |
|                  | State Employees' Retirement System Changes in Net Assets State Employees' Petirement System Investment Peture History | 56       |
| Table 12         | State Employees' Retirement System Investment Return History                                                          | 30       |