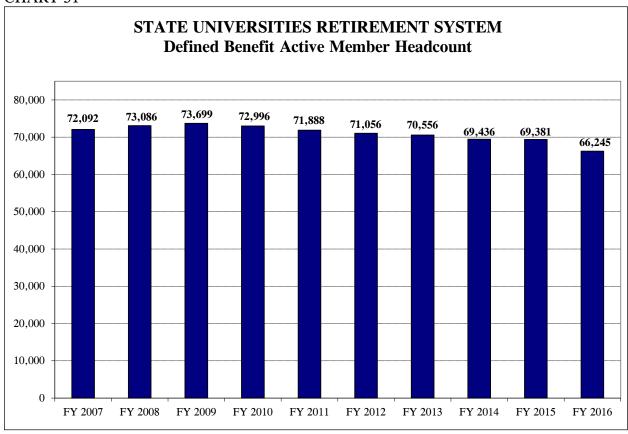

in the account, and the State of Illinois bears no responsibility for the outcome of the employee investment decisions.
- □ If SURS-covered employment ends before retirement with less than 5 years of service, an employee is entitled to a lump sum of the value of their employee contributions and the investment return earned.
- □ If SURS-covered employment ends before retirement with greater than 5 years of service, an employee is entitled to a lump sum of the value of their employee contributions, matching employer contributions, and the investment return earned.

#### **Employee Contributions**

 $\square$  8.0% of salary.



<sup>&</sup>lt;sup>1</sup> "Demographic and Others" includes actuarial losses resulting from benefit recipient, new entrants, and others.

#### CHART 30



CHART 31











CHART 35







CHART 37







CHART 39



Note: The years associated with investment rate assumption changes above reflect the actuarial valuation years, not the fiscal year in which the State contribution was calculated using the new rate.

#### CHART 40



Note: The years associated with investment rate assumption changes above reflect the actuarial valuation years, not the fiscal year in which the State contribution was calculated using the new rate.

CHART 41



TABLE 14

|               | STATE UNIVERSITIES RETIREMENT SYSTEM<br>CHANGES IN UNFUNDED LIABILITY<br>FY 1996 - FY 2016 |                                                         |                                                                |                      |                                        |