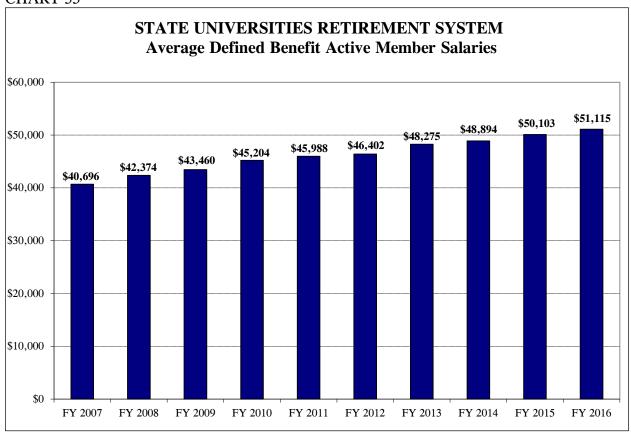

| Table 13              | State Employees' Retirement System Tier 1 & Tier 2 Normal Cost Projections                                   | 57         |
|-----------------------|--------------------------------------------------------------------------------------------------------------|------------|
| Table 14              | State Universities Retirement System Annual Unfunded Changes, 1996-2016                                      | 70         |
| Table 15              | State Universities Retirement System Changes in Net Assets                                                   | 70         |
| Table 16              | State Universities Retirement System Investment Return History                                               | 71         |
| Table 17              | State Universities Retirement System Tier 1 & Tier 2 Normal Cost Projections                                 | 72         |
| Table 18              | Judges' Retirement System Annual Unfunded Changes 1996-2016                                                  | 82         |
| Table 19              | Judges' Retirement System Changes in Net Assets                                                              | 82         |
| Table 20              | Judges' Retirement System Investment Return History                                                          | 83         |
| Table 21              | Judges' Retirement System Tier 1 & Tier 2 Normal Cost Projections                                            | 84         |
| Table 22              | General Assembly Retirement System Annual Unfunded Changes, 1996-2016                                        | 94         |
| Table 23              | General Assembly Retirement System Changes in Net Assets                                                     | 94         |
| Table 24              | General Assembly Retirement System Investments Return History                                                | 95         |
| Table 25              | General Assembly Retirement System Tier 1 & Tier 2 Normal Cost Projections                                   | 96         |
| Appendix A            | System Projections for Combined State Retirement Systems                                                     | 99         |
| Appendix B            | System Projections for Teachers' Retirement Systems                                                          | 100        |
| Appendix C            | System Projections for State Employees' Retirement System                                                    | 101        |
| Appendix D            | System Projections for State Universities Retirement System                                                  | 102        |
| Appendix E            | System Projections for Judges' Retirement System                                                             | 102        |
| Appendix E Appendix F | System Projections for General Assembly Retirement System                                                    | 103        |
| Appendix G            | CGFA Projections for Combined State Retirement Systems                                                       | 104        |
| Appendix H            | CGFA Projections for Teachers' Retirement Systems                                                            | 105        |
| Appendix I            | · · · · · · · · · · · · · · · · · · ·                                                                        | 107        |
|                       | CGFA Projections for State Employees' Retirement System                                                      | 107        |
| Appendix J            | CGFA Projections for State Universities Retirement System                                                    |            |
| Appendix K            | State Systems Changes in Unfunded Liability  Page 19 Chilipation Rends: Debt Service Schedule and Allegation | 109<br>111 |
| Appendix L            | Pension Obligation Bonds: Debt Service Schedule and Allocation                                               |            |
| Appendix M            | Past Financial Condition of the State Funded Retirement Systems                                              | 112        |
| Appendix N            |                                                                                                              |            |
| Appendix D            | 2003 Pension Obligation Bond Net Annualized Returns                                                          | 115        |
| Appendix P            | Summary of SUBS Appropriations FY1996 – FY 2017                                                              | 117        |
| Appendix Q            | Summary of SURS Appropriations FY1996 – FY2017                                                               | 118        |
| Appendix R            | Summary of IRS Appropriations FY1996 – FY2017                                                                | 119        |
| Appendix S            | Summary of CARS Appropriations FY1006 - FY2017                                                               | 120        |
| Appendix T            | Summary of GARS Appropriations FY1996 – FY2017                                                               | 121        |
| Appendix U            | GRF Pension Cost as a Percentage of General Funds                                                            | 122        |
| Appendix V            | Summary of State Systems Recognized Investment Income                                                        | 123        |
| Appendix W            | School District 6% Cap Penalty Payments to TRS, FY 2006-FY2016                                               | 125        |
| Appendix X            | Listing of School District 6% Cap Penalty Payments to TRS                                                    | 126        |
| Appendix Y            | FY 2016 Teachers' Retirement System Certification Letter                                                     | 173        |
| Appendix Z            | FY 2016 State Universities Retirement System Certification Letter                                            | 174        |
| Appendix AA           |                                                                                                              | 175        |
| Appendix BB           | ·                                                                                                            | 176        |
| Appendix CC           |                                                                                                              | 177        |
| Appendix DE           | •                                                                                                            | 178        |
| Appendix EE           | ·                                                                                                            | 180        |
| Appendix FF           |                                                                                                              | 181        |
| Appendix GC           | · · · · · · · · · · · · · · · · · · ·                                                                        | 182        |
| Appendix HE           |                                                                                                              | 183        |
| Appendix II           | Letter of the State Comptroller Regarding the SURS Money Purchase Effective Rate of Interest                 | 184        |