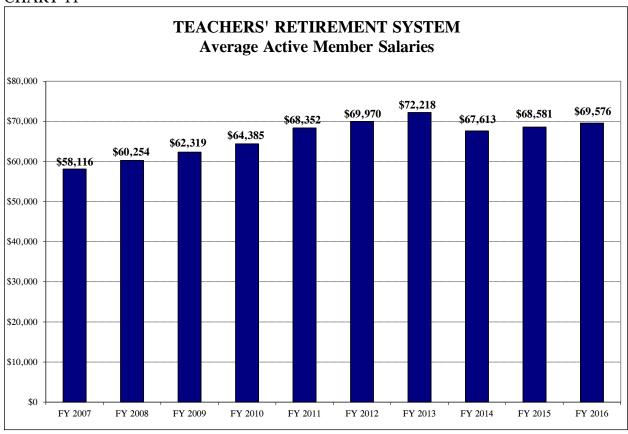

#### **Survivor Benefits**

- 66.7% of the earned retirement benefit at death
- Increased by the lesser of 3% or one-half of the annual increase in the CPI-U during the preceding 12-month calendar year
- Increases not compounded