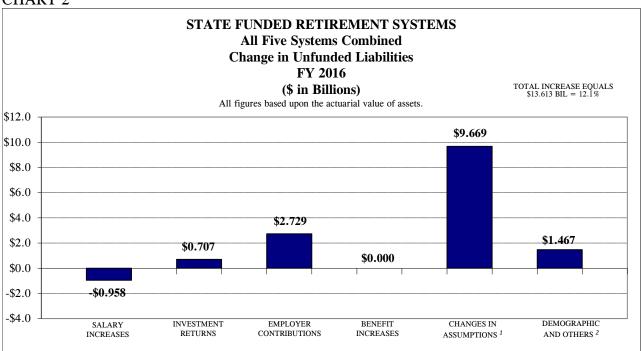

- For FY 2016, all systems experienced a net actuarial loss due to several reasons including poor investment returns, actuarially insufficient employer contributions, and/or actuarial assumption changes. More information on this topic can be found in the "Change in Unfunded Liabilities" charts (Chart 2 and 3) located herein.
- The first section in this report discusses in detail the characteristics of the two-tier retirement system enacted by P.A. 96-0889 and P.A. 96-1495, then moves on to pension reform of the State systems enacted by P.A. 98-0599.