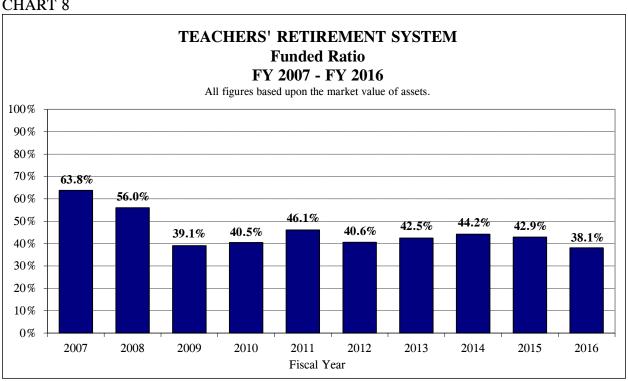

#### Creation of a Two Tier System for Firefighters and Police Officers

- Benefits for current police officers and firefighters have not changed.
- Changes only apply to police officers and firefighters hired on or after January 1, 2011.
- Normal Retirement: 55 years old with 10 years of service.
- Early Retirement: 50 years old with 10 years of service, but penalty of ½% for each month that the police officer or firefighter is younger than 55 years.
- Retirement Pension based upon 2.5% of Final Average Salary for a maximum of 75%.
- Annuity based on highest 8 years out of last 10 years of service.
- Annual Final Average Salary may not exceed \$106,800, as automatically increased by the lesser of 3% or one-half of the annual increase in the CPI-U during the preceding 12-month calendar year.