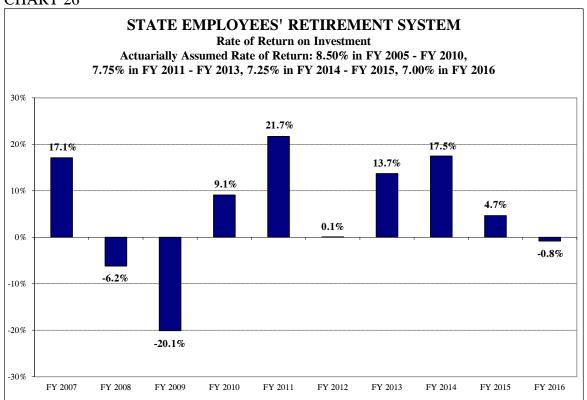

| Chart 25         | State Employees' Retirement System Unfunded Liability History                                                         | 52       |
|------------------|-----------------------------------------------------------------------------------------------------------------------|----------|
| Chart 26         | State Employees' Retirement System Rate of Return on Investments                                                      | 53       |
| Chart 27         | State Employees' Retirement System Investment Revenues                                                                | 53       |
| Chart 28         | State Employees' Retirement System Total Projected Benefit Payouts                                                    | 54       |
| Chart 29         | State Universities Retirement System Change in Unfunded Liabilities                                                   | 63       |
| Chart 30         | State Universities Retirement System Funded Ratio                                                                     | 63       |
| Chart 31         | State Universities Retirement System DB Active Member Headcount                                                       | 64       |
| Chart 32         | State Universities Retirement System SMP Active Member Headcount                                                      | 64       |
| Chart 33         | State Universities Retirement System Total Active Member Headcount                                                    | 65       |
| Chart 34         | State Universities Retirement System Projected Active Membership by Tier                                              | 65       |
| Chart 35         | State Universities Retirement System Average Salaries                                                                 | 66       |
| Chart 36         | State Universities Retirement System Total Retirees                                                                   | 66       |
| Chart 37         | State Universities Retirement System Average Annuities                                                                | 67       |
| Chart 38         | State Universities Retirement System Unfunded Liability History                                                       | 67       |
| Chart 39         | State Universities Retirement System Rate of Return on Investments                                                    | 68       |
| Chart 40         | State Universities Retirement System Investment Revenues                                                              | 68       |
| Chart 41         | State Universities Retirement System Total Projected Payouts                                                          | 69       |
| Chart 42         | Judges' Retirement System Change in Unfunded Liabilities                                                              | 76       |
| Chart 43         | Judges' Retirement System Funded Ratio                                                                                | 76       |
| Chart 44         | Judges' Retirement System Active Member Headcount                                                                     | 77       |
| Chart 45         | Judges' Retirement System Projected Active Membership by Tier                                                         | 77       |
| Chart 46         | Judges' Retirement System Average Salaries                                                                            | 78       |
| Chart 47         | Judges' Retirement System Total Retirees                                                                              | 78       |
| Chart 48         | Judges' Retirement System Average Annuities                                                                           | 79       |
| Chart 49         | Judges' Retirement System Unfunded Liability History                                                                  | 79       |
| Chart 50         | Judges' Retirement System Rate of Return on Investments                                                               | 80       |
| Chart 51         | Judges' Retirement System Investment Revenues                                                                         | 80       |
| Chart 52         | Judges' Retirement System Total Payouts                                                                               | 81       |
| Chart 53         | General Assembly Retirement System Change in Unfunded Liabilities                                                     | 88       |
| Chart 54         | General Assembly Retirement System Funded Ratio                                                                       | 88       |
| Chart 55         | General Assembly Retirement System Active Member Headcount                                                            | 89       |
| Chart 56         | General Assembly Retirement System Projected Active Membership                                                        | 89       |
| Chart 57         | General Assembly Retirement System Average Salaries                                                                   | 90       |
| Chart 58         | General Assembly Retirement System Total Retirees                                                                     | 90       |
| Chart 59         | General Assembly Retirement System Average Annuities                                                                  | 91       |
| Chart 60         | General Assembly Retirement System Unfunded Liability History                                                         | 91       |
| Chart 61         | General Assembly Retirement System Rate of Return on Investments                                                      | 92       |
| Chart 62         | General Assembly Retirement System Investment Revenues                                                                | 92       |
| Chart 63         | General Assembly Retirement System Total Projected Payouts                                                            | 93       |
| Chart 05         | General Hisselfield Retirement System Total Hojected Layouts                                                          | ,,,      |
| Table 1          | Public Act 88-0593 vs. Public Act 94-0004 Contributions                                                               | 11       |
| Table 2          | Summary of Appropriations Authorized State Retirement Systems                                                         | 23       |
| Table 3          | Summary of Financial Condition State Retirement Systems Actuarial Value                                               | 24       |
| Table 4          | Summary of Financial Condition State Retirement Systems Market Value                                                  | 25       |
| Table 5          | System Projections of Tier #1 and Tier #2 Normal Costs                                                                | 31       |
| Table 6          | Teachers' Retirement System Annual Unfunded Changes, 1996-2016                                                        | 42       |
| Table 7          | Teachers' Retirement System Changes in Net Assets                                                                     | 42       |
| Table 8          | Teachers' Retirement System Investment Return History                                                                 | 42       |
| Table 9          | Teachers' Retirement System Tier 1 & Tier 2 Normal Cost Projections                                                   | 43       |
| Table 9 Table 10 | State Employees' Retirement System Annual Unfunded Changes, 1996-2016                                                 | 55       |
| Table 10         |                                                                                                                       | 55<br>55 |
|                  | State Employees' Retirement System Changes in Net Assets State Employees' Petirement System Investment Peture History | 56       |
| Table 12         | State Employees' Retirement System Investment Return History                                                          | 30       |