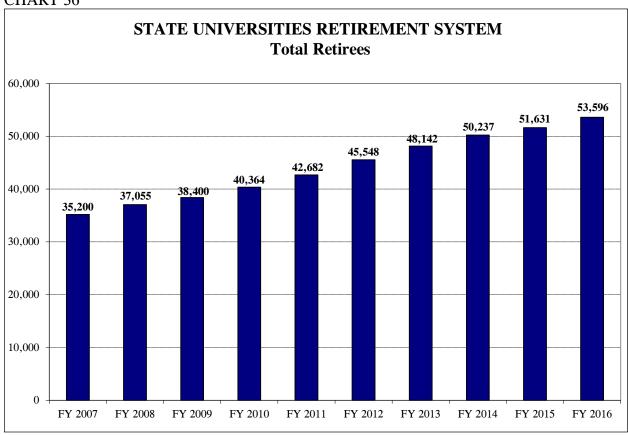

| Chart 25         | State Employees' Retirement System Unfunded Liability History                                                         | 52       |
|------------------|-----------------------------------------------------------------------------------------------------------------------|----------|
| Chart 26         | State Employees' Retirement System Rate of Return on Investments                                                      | 53       |
| Chart 27         | State Employees' Retirement System Investment Revenues                                                                | 53       |
| Chart 28         | State Employees' Retirement System Total Projected Benefit Payouts                                                    | 54       |
| Chart 29         | State Universities Retirement System Change in Unfunded Liabilities                                                   | 63       |
| Chart 30         | State Universities Retirement System Funded Ratio                                                                     | 63       |
| Chart 31         | State Universities Retirement System DB Active Member Headcount                                                       | 64       |
| Chart 32         | State Universities Retirement System SMP Active Member Headcount                                                      | 64       |
| Chart 33         | State Universities Retirement System Total Active Member Headcount                                                    | 65       |
| Chart 34         | State Universities Retirement System Projected Active Membership by Tier                                              | 65       |
| Chart 35         | State Universities Retirement System Average Salaries                                                                 | 66       |
| Chart 36         | State Universities Retirement System Total Retirees                                                                   | 66       |
| Chart 37         | State Universities Retirement System Average Annuities                                                                | 67       |
| Chart 38         | State Universities Retirement System Unfunded Liability History                                                       | 67       |
| Chart 39         | State Universities Retirement System Rate of Return on Investments                                                    | 68       |
| Chart 40         | State Universities Retirement System Investment Revenues                                                              | 68       |
| Chart 41         | State Universities Retirement System Total Projected Payouts                                                          | 69       |
| Chart 42         | Judges' Retirement System Change in Unfunded Liabilities                                                              | 76       |
| Chart 43         | Judges' Retirement System Funded Ratio                                                                                | 76       |
| Chart 44         | Judges' Retirement System Active Member Headcount                                                                     | 77       |
| Chart 45         | Judges' Retirement System Projected Active Membership by Tier                                                         | 77       |
| Chart 46         | Judges' Retirement System Average Salaries                                                                            | 78       |
| Chart 47         | Judges' Retirement System Total Retirees                                                                              | 78       |
| Chart 48         | Judges' Retirement System Average Annuities                                                                           | 79       |
| Chart 49         | Judges' Retirement System Unfunded Liability History                                                                  | 79       |
| Chart 50         | Judges' Retirement System Rate of Return on Investments                                                               | 80       |
| Chart 51         | Judges' Retirement System Investment Revenues                                                                         | 80       |
| Chart 52         | Judges' Retirement System Total Payouts                                                                               | 81       |
| Chart 53         | General Assembly Retirement System Change in Unfunded Liabilities                                                     | 88       |
| Chart 54         | General Assembly Retirement System Funded Ratio                                                                       | 88       |
| Chart 55         | General Assembly Retirement System Active Member Headcount                                                            | 89       |
| Chart 56         | General Assembly Retirement System Projected Active Membership                                                        | 89       |
| Chart 57         | General Assembly Retirement System Average Salaries                                                                   | 90       |
| Chart 58         | General Assembly Retirement System Total Retirees                                                                     | 90       |
| Chart 59         | General Assembly Retirement System Average Annuities                                                                  | 91       |
| Chart 60         | General Assembly Retirement System Unfunded Liability History                                                         | 91       |
| Chart 61         | General Assembly Retirement System Rate of Return on Investments                                                      | 92       |
| Chart 62         | General Assembly Retirement System Investment Revenues                                                                | 92       |
| Chart 63         | General Assembly Retirement System Total Projected Payouts                                                            | 93       |
| Chart 05         | General Hisselfield Retirement System Total Hojected Layouts                                                          | ,,,      |
| Table 1          | Public Act 88-0593 vs. Public Act 94-0004 Contributions                                                               | 11       |
| Table 2          | Summary of Appropriations Authorized State Retirement Systems                                                         | 23       |
| Table 3          | Summary of Financial Condition State Retirement Systems Actuarial Value                                               | 24       |
| Table 4          | Summary of Financial Condition State Retirement Systems Market Value                                                  | 25       |
| Table 5          | System Projections of Tier #1 and Tier #2 Normal Costs                                                                | 31       |
| Table 6          | Teachers' Retirement System Annual Unfunded Changes, 1996-2016                                                        | 42       |
| Table 7          | Teachers' Retirement System Changes in Net Assets                                                                     | 42       |
| Table 8          | Teachers' Retirement System Investment Return History                                                                 | 42       |
| Table 9          | Teachers' Retirement System Tier 1 & Tier 2 Normal Cost Projections                                                   | 43       |
| Table 9 Table 10 | State Employees' Retirement System Annual Unfunded Changes, 1996-2016                                                 | 55       |
| Table 10         |                                                                                                                       | 55<br>55 |
|                  | State Employees' Retirement System Changes in Net Assets State Employees' Petirement System Investment Peture History | 56       |
| Table 12         | State Employees' Retirement System Investment Return History                                                          | 30       |