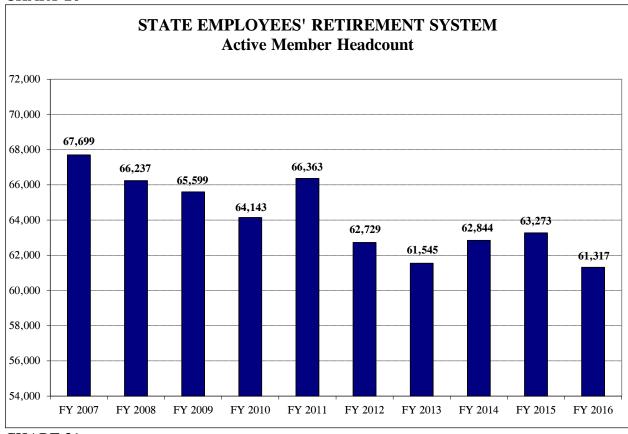

## Report on the Financial Condition of the State Retirement Systems FY 2016 March 2017

|                                                                                                                                                                                                                                                                                                                                                                                                                                                                                                                                                                                                                                                                                                                                                                                                                                                                                                                                                                                                                                                                                                                                                                                                                                                                                                                                                                                                                                                                                                                                                                                                                                                                                                                                                                                                                                                                                                                                                                                                                                                                                                                               |                                                                                                                                                                                                                                                                                                                                                                                                                                                                                                                                                                                                                                                                                                                                                                                                                                                                                                        | Page                                                                                         |
|-------------------------------------------------------------------------------------------------------------------------------------------------------------------------------------------------------------------------------------------------------------------------------------------------------------------------------------------------------------------------------------------------------------------------------------------------------------------------------------------------------------------------------------------------------------------------------------------------------------------------------------------------------------------------------------------------------------------------------------------------------------------------------------------------------------------------------------------------------------------------------------------------------------------------------------------------------------------------------------------------------------------------------------------------------------------------------------------------------------------------------------------------------------------------------------------------------------------------------------------------------------------------------------------------------------------------------------------------------------------------------------------------------------------------------------------------------------------------------------------------------------------------------------------------------------------------------------------------------------------------------------------------------------------------------------------------------------------------------------------------------------------------------------------------------------------------------------------------------------------------------------------------------------------------------------------------------------------------------------------------------------------------------------------------------------------------------------------------------------------------------|--------------------------------------------------------------------------------------------------------------------------------------------------------------------------------------------------------------------------------------------------------------------------------------------------------------------------------------------------------------------------------------------------------------------------------------------------------------------------------------------------------------------------------------------------------------------------------------------------------------------------------------------------------------------------------------------------------------------------------------------------------------------------------------------------------------------------------------------------------------------------------------------------------|----------------------------------------------------------------------------------------------|
| Execu                                                                                                                                                                                                                                                                                                                                                                                                                                                                                                                                                                                                                                                                                                                                                                                                                                                                                                                                                                                                                                                                                                                                                                                                                                                                                                                                                                                                                                                                                                                                                                                                                                                                                                                                                                                                                                                                                                                                                                                                                                                                                                                         | ive Summary                                                                                                                                                                                                                                                                                                                                                                                                                                                                                                                                                                                                                                                                                                                                                                                                                                                                                            | i                                                                                            |
| I.                                                                                                                                                                                                                                                                                                                                                                                                                                                                                                                                                                                                                                                                                                                                                                                                                                                                                                                                                                                                                                                                                                                                                                                                                                                                                                                                                                                                                                                                                                                                                                                                                                                                                                                                                                                                                                                                                                                                                                                                                                                                                                                            | Public Act 96-0889 (SB 1946) and P.A. 96-1495 (SB 3538)                                                                                                                                                                                                                                                                                                                                                                                                                                                                                                                                                                                                                                                                                                                                                                                                                                                | 1                                                                                            |
| II.                                                                                                                                                                                                                                                                                                                                                                                                                                                                                                                                                                                                                                                                                                                                                                                                                                                                                                                                                                                                                                                                                                                                                                                                                                                                                                                                                                                                                                                                                                                                                                                                                                                                                                                                                                                                                                                                                                                                                                                                                                                                                                                           | Pension Legislation History                                                                                                                                                                                                                                                                                                                                                                                                                                                                                                                                                                                                                                                                                                                                                                                                                                                                            | 7                                                                                            |
| III.                                                                                                                                                                                                                                                                                                                                                                                                                                                                                                                                                                                                                                                                                                                                                                                                                                                                                                                                                                                                                                                                                                                                                                                                                                                                                                                                                                                                                                                                                                                                                                                                                                                                                                                                                                                                                                                                                                                                                                                                                                                                                                                          | Current Combined Financial Condition of the State Retirement Systems                                                                                                                                                                                                                                                                                                                                                                                                                                                                                                                                                                                                                                                                                                                                                                                                                                   | 21                                                                                           |
| IV.                                                                                                                                                                                                                                                                                                                                                                                                                                                                                                                                                                                                                                                                                                                                                                                                                                                                                                                                                                                                                                                                                                                                                                                                                                                                                                                                                                                                                                                                                                                                                                                                                                                                                                                                                                                                                                                                                                                                                                                                                                                                                                                           | The Teachers' Retirement System                                                                                                                                                                                                                                                                                                                                                                                                                                                                                                                                                                                                                                                                                                                                                                                                                                                                        | 33                                                                                           |
| V.                                                                                                                                                                                                                                                                                                                                                                                                                                                                                                                                                                                                                                                                                                                                                                                                                                                                                                                                                                                                                                                                                                                                                                                                                                                                                                                                                                                                                                                                                                                                                                                                                                                                                                                                                                                                                                                                                                                                                                                                                                                                                                                            | The State Employees' Retirement System                                                                                                                                                                                                                                                                                                                                                                                                                                                                                                                                                                                                                                                                                                                                                                                                                                                                 | 45                                                                                           |
| VI.                                                                                                                                                                                                                                                                                                                                                                                                                                                                                                                                                                                                                                                                                                                                                                                                                                                                                                                                                                                                                                                                                                                                                                                                                                                                                                                                                                                                                                                                                                                                                                                                                                                                                                                                                                                                                                                                                                                                                                                                                                                                                                                           | The State Universities Retirement System                                                                                                                                                                                                                                                                                                                                                                                                                                                                                                                                                                                                                                                                                                                                                                                                                                                               | 59                                                                                           |
| VII.                                                                                                                                                                                                                                                                                                                                                                                                                                                                                                                                                                                                                                                                                                                                                                                                                                                                                                                                                                                                                                                                                                                                                                                                                                                                                                                                                                                                                                                                                                                                                                                                                                                                                                                                                                                                                                                                                                                                                                                                                                                                                                                          | The Judges' Retirement System                                                                                                                                                                                                                                                                                                                                                                                                                                                                                                                                                                                                                                                                                                                                                                                                                                                                          | 73                                                                                           |
| VIII.                                                                                                                                                                                                                                                                                                                                                                                                                                                                                                                                                                                                                                                                                                                                                                                                                                                                                                                                                                                                                                                                                                                                                                                                                                                                                                                                                                                                                                                                                                                                                                                                                                                                                                                                                                                                                                                                                                                                                                                                                                                                                                                         | The General Assembly Retirement System                                                                                                                                                                                                                                                                                                                                                                                                                                                                                                                                                                                                                                                                                                                                                                                                                                                                 | 85                                                                                           |
|                                                                                                                                                                                                                                                                                                                                                                                                                                                                                                                                                                                                                                                                                                                                                                                                                                                                                                                                                                                                                                                                                                                                                                                                                                                                                                                                                                                                                                                                                                                                                                                                                                                                                                                                                                                                                                                                                                                                                                                                                                                                                                                               | INDEX TO CHARTS, TABLES AND APPENDICES                                                                                                                                                                                                                                                                                                                                                                                                                                                                                                                                                                                                                                                                                                                                                                                                                                                                 |                                                                                              |
| Chart                                                                                                                                                                                                                                                                                                                                                                                                                                                                                                                                                                                                                                                                                                                                                                                                                                                                                                                                                                                                                                                                                                                                                                                                                                                                                                                                                                                                                                                                                                                                                                                                                                                                                                                                                                                                                                                                                                 | State Retirement Systems Unfunded Liabilities FY 2002 – FY 2016 State Retirement Systems Change in Unfunded Liabilities FY 2016 State Retirement Systems Changes in Unfunded Liabilities FY 1996 – FY 2016 State Retirement Systems Funded Ratio FY 2007 – FY 2016 Projected Total State Pension Costs FY 2017 – FY 2022 Projected Total State Pension Benefit Payouts Teachers' Retirement System Change in Unfunded Liabilities Teachers' Retirement System Funded Ratio Teachers' Retirement System Active Member Headcount Teachers' Retirement System Projected Active Membership by Tier Teachers' Retirement System Average Salaries Teachers' Retirement System Total Retirees Teachers' Retirement System Average Annuities Teachers' Retirement System Unfunded Liability History Teachers' Retirement System Rate of Return on Investments Teachers's Retirement System Investment Revenues | 26<br>27<br>28<br>29<br>30<br>32<br>36<br>36<br>37<br>37<br>38<br>38<br>39<br>40<br>40<br>41 |
| Chart | State Employees' Retirement System Change in Unfunded Liabilities State Employees' Retirement System Funded Ratio State Employees' Retirement System Active Member Headcount State Employees' Retirement System Projected Active Membership by Tier State Employees' Retirement System Average Salaries State Employees' Retirement System Total Retirees                                                                                                                                                                                                                                                                                                                                                                                                                                                                                                                                              | 49<br>49<br>50<br>50<br>51<br>51                                                             |
| ( nart '                                                                                                                                                                                                                                                                                                                                                                                                                                                                                                                                                                                                                                                                                                                                                                                                                                                                                                                                                                                                                                                                                                                                                                                                                                                                                                                                                                                                                                                                                                                                                                                                                                                                                                                                                                                                                                                                                                                                                                                                                                                                                                                      | 74 Nigie Hmnlovees' Retirement Nystem Avergge Annuities                                                                                                                                                                                                                                                                                                                                                                                                                                                                                                                                                                                                                                                                                                                                                                                                                                                | 52                                                                                           |