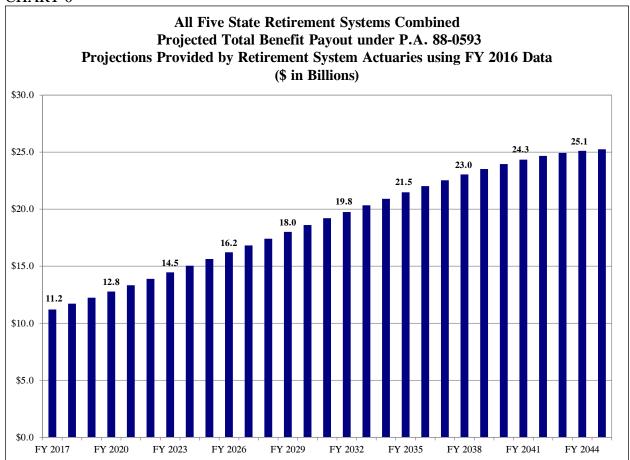

#### **Executive Summary**

This report examines the financial status of the five State-funded retirement systems. The following is a summary of the findings:

- Public Act 88-0593 requires the State to make contributions to the State retirement systems such that the total assets of the systems will equal 90% of their total actuarial liabilities by Fiscal Year 2045. The contributions are required to be made at a level percent of payroll in Fiscal Years 2011 through 2045, following a phase-in period that began in Fiscal Year 1996.
- From FY 2002 through FY 2016, the combined unfunded liabilities of the systems increased by \$94.8 billion based upon the market value of assets. The main factors for this increase in unfunded liabilities were actuarially insufficient employer contributions, changes in actuarial assumptions and lower-than-assumed investment returns over 5 years, along with other miscellaneous actuarial factors.
- The discussion of the financial condition of the State retirement systems centers on the funded ratio, or net assets divided by accrued liabilities. A system with a 100% funded ratio is fully funded because its assets are sufficient to pay all benefits earned by employees. Based upon the market value of assets, the funded ratio of the State retirement systems combined was 37.6% as of June 30, 2016.
- Projections of the future financial condition of the State retirement systems provide valuable information on the effect that past funding has had on the retirement systems' financial position. The funding projections shown in the appendices A-J of this report were prepared by the systems' actuaries and by CGFA's actuary based on the June 30, 2016 actuarial valuations.
- If the State continues funding according to Public Act 88-0593, the projected accrued liabilities of the State retirement systems will increase from \$214.9 billion at the end of FY 2017 to \$328.7 billion at the end of FY 2045. At the same time, the projected actuarial value of assets is projected to increase from \$85.4 billion to \$295.8 billion. Consequently, the projected unfunded liabilities are projected to decrease from \$129.5 billion at the end of FY 2017 to \$32.9 billion at the end of FY 2045, and the projected funded ratio is expected to increase from 39.7% in FY 2017 to 90.0% by the end of FY 2045. All of the projected figures in this paragraph come from the various systems' actuaries, and are predicated upon the State making the necessary contribution as required by law.
- Each of the 5 State retirement systems provided a certification of the required State contribution for FY 2018. These certification letters are displayed in the appendices Y-HH.