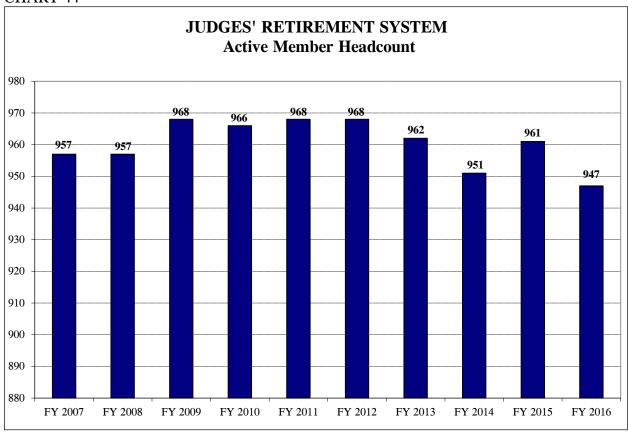

| Chart 25         | State Employees' Retirement System Unfunded Liability History                                                         | 52       |
|------------------|-----------------------------------------------------------------------------------------------------------------------|----------|
| Chart 26         | State Employees' Retirement System Rate of Return on Investments                                                      | 53       |
| Chart 27         | State Employees' Retirement System Investment Revenues                                                                | 53       |
| Chart 28         | State Employees' Retirement System Total Projected Benefit Payouts                                                    | 54       |
| Chart 29         | State Universities Retirement System Change in Unfunded Liabilities                                                   | 63       |
| Chart 30         | State Universities Retirement System Funded Ratio                                                                     | 63       |
| Chart 31         | State Universities Retirement System DB Active Member Headcount                                                       | 64       |
| Chart 32         | State Universities Retirement System SMP Active Member Headcount                                                      | 64       |
| Chart 33         | State Universities Retirement System Total Active Member Headcount                                                    | 65       |
| Chart 34         | State Universities Retirement System Projected Active Membership by Tier                                              | 65       |
| Chart 35         | State Universities Retirement System Average Salaries                                                                 | 66       |
| Chart 36         | State Universities Retirement System Total Retirees                                                                   | 66       |
| Chart 37         | State Universities Retirement System Average Annuities                                                                | 67       |
| Chart 38         | State Universities Retirement System Unfunded Liability History                                                       | 67       |
| Chart 39         | State Universities Retirement System Rate of Return on Investments                                                    | 68       |
| Chart 40         | State Universities Retirement System Investment Revenues                                                              | 68       |
| Chart 41         | State Universities Retirement System Total Projected Payouts                                                          | 69       |
| Chart 42         | Judges' Retirement System Change in Unfunded Liabilities                                                              | 76       |
| Chart 43         | Judges' Retirement System Funded Ratio                                                                                | 76       |
| Chart 44         | Judges' Retirement System Active Member Headcount                                                                     | 77       |
| Chart 45         | Judges' Retirement System Projected Active Membership by Tier                                                         | 77       |
| Chart 46         | Judges' Retirement System Average Salaries                                                                            | 78       |
| Chart 47         | Judges' Retirement System Total Retirees                                                                              | 78       |
| Chart 48         | Judges' Retirement System Average Annuities                                                                           | 79       |
| Chart 49         | Judges' Retirement System Unfunded Liability History                                                                  | 79       |
| Chart 50         | Judges' Retirement System Rate of Return on Investments                                                               | 80       |
| Chart 51         | Judges' Retirement System Investment Revenues                                                                         | 80       |
| Chart 52         | Judges' Retirement System Total Payouts                                                                               | 81       |
| Chart 53         | General Assembly Retirement System Change in Unfunded Liabilities                                                     | 88       |
| Chart 54         | General Assembly Retirement System Funded Ratio                                                                       | 88       |
| Chart 55         | General Assembly Retirement System Active Member Headcount                                                            | 89       |
| Chart 56         | General Assembly Retirement System Projected Active Membership                                                        | 89       |
| Chart 57         | General Assembly Retirement System Average Salaries                                                                   | 90       |
| Chart 58         | General Assembly Retirement System Total Retirees                                                                     | 90       |
| Chart 59         | General Assembly Retirement System Average Annuities                                                                  | 91       |
| Chart 60         | General Assembly Retirement System Unfunded Liability History                                                         | 91       |
| Chart 61         | General Assembly Retirement System Rate of Return on Investments                                                      | 92       |
| Chart 62         | General Assembly Retirement System Investment Revenues                                                                | 92       |
| Chart 63         | General Assembly Retirement System Total Projected Payouts                                                            | 93       |
| Chart 05         | General Hisselfield Retirement System Total Hojected Layouts                                                          | ,,,      |
| Table 1          | Public Act 88-0593 vs. Public Act 94-0004 Contributions                                                               | 11       |
| Table 2          | Summary of Appropriations Authorized State Retirement Systems                                                         | 23       |
| Table 3          | Summary of Financial Condition State Retirement Systems Actuarial Value                                               | 24       |
| Table 4          | Summary of Financial Condition State Retirement Systems Market Value                                                  | 25       |
| Table 5          | System Projections of Tier #1 and Tier #2 Normal Costs                                                                | 31       |
| Table 6          | Teachers' Retirement System Annual Unfunded Changes, 1996-2016                                                        | 42       |
| Table 7          | Teachers' Retirement System Changes in Net Assets                                                                     | 42       |
| Table 8          | Teachers' Retirement System Investment Return History                                                                 | 42       |
| Table 9          | Teachers' Retirement System Tier 1 & Tier 2 Normal Cost Projections                                                   | 43       |
| Table 9 Table 10 | State Employees' Retirement System Annual Unfunded Changes, 1996-2016                                                 | 55       |
| Table 10         |                                                                                                                       | 55<br>55 |
|                  | State Employees' Retirement System Changes in Net Assets State Employees' Petirement System Investment Peture History | 56       |
| Table 12         | State Employees' Retirement System Investment Return History                                                          | 30       |