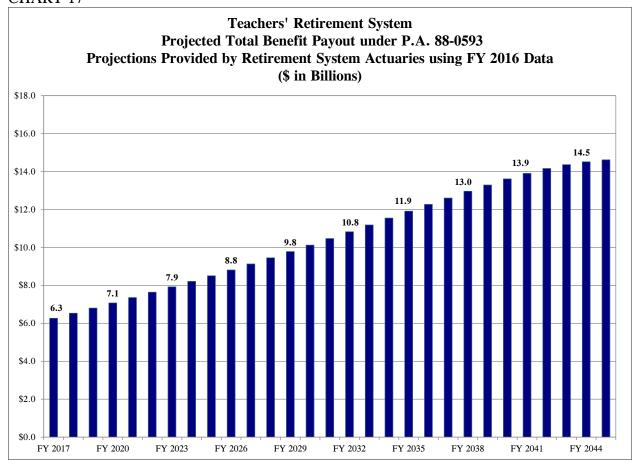

primarily due to a change in software/actuary. According to TRS, the amount falls into a reasonable range for the size of TRS.



Note: Substitutes and hourly paid are not included.

#### CHART 10



NOTE: The above membership projections include all active employees such as full-time, part-time, substitute, and hourly employees.

CHART 11





CHART 13





CHART 15



Note: The years associated with investment rate assumption changes above reflect the actuarial valuation years, not the fiscal year in which the State contribution was calculated using the new rate.

#### CHART 16



Note: The years associated with investment rate assumption changes above reflect the actuarial valuation years, not the fiscal year in which the State contribution was calculated using the new rate.

CHART 17



TABLE 6

| TABLE         | U                                                                                 |                                                         |                                                                |                      |                                        |                           |                                                                    |  |  |  |
|---------------|-----------------------------------------------------------------------------------|---------------------------------------------------------|----------------------------------------------------------------|----------------------|----------------------------------------|---------------------------|--------------------------------------------------------------------|--|--|--|