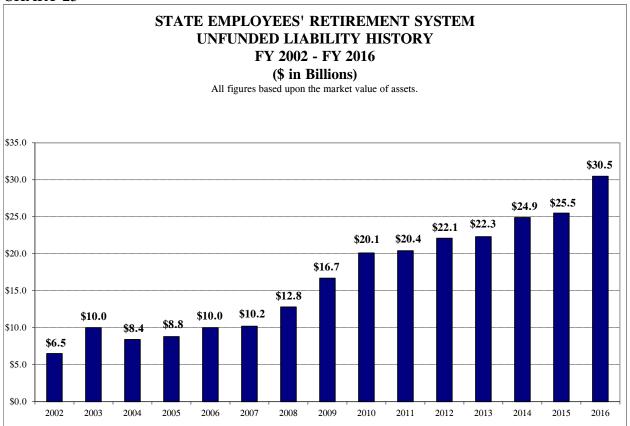

| Chart 25         | State Employees' Retirement System Unfunded Liability History                                                         | 52       |
|------------------|-----------------------------------------------------------------------------------------------------------------------|----------|
| Chart 26         | State Employees' Retirement System Rate of Return on Investments                                                      | 53       |
| Chart 27         | State Employees' Retirement System Investment Revenues                                                                | 53       |
| Chart 28         | State Employees' Retirement System Total Projected Benefit Payouts                                                    | 54       |
| Chart 29         | State Universities Retirement System Change in Unfunded Liabilities                                                   | 63       |
| Chart 30         | State Universities Retirement System Funded Ratio                                                                     | 63       |
| Chart 31         | State Universities Retirement System DB Active Member Headcount                                                       | 64       |
| Chart 32         | State Universities Retirement System SMP Active Member Headcount                                                      | 64       |
| Chart 33         | State Universities Retirement System Total Active Member Headcount                                                    | 65       |
| Chart 34         | State Universities Retirement System Projected Active Membership by Tier                                              | 65       |
| Chart 35         | State Universities Retirement System Average Salaries                                                                 | 66       |
| Chart 36         | State Universities Retirement System Total Retirees                                                                   | 66       |
| Chart 37         | State Universities Retirement System Average Annuities                                                                | 67       |
| Chart 38         | State Universities Retirement System Unfunded Liability History                                                       | 67       |
| Chart 39         | State Universities Retirement System Rate of Return on Investments                                                    | 68       |
| Chart 40         | State Universities Retirement System Investment Revenues                                                              | 68       |
| Chart 41         | State Universities Retirement System Total Projected Payouts                                                          | 69       |
| Chart 42         | Judges' Retirement System Change in Unfunded Liabilities                                                              | 76       |
| Chart 43         | Judges' Retirement System Funded Ratio                                                                                | 76       |
| Chart 44         | Judges' Retirement System Active Member Headcount                                                                     | 77       |
| Chart 45         | Judges' Retirement System Projected Active Membership by Tier                                                         | 77       |
| Chart 46         | Judges' Retirement System Average Salaries                                                                            | 78       |
| Chart 47         | Judges' Retirement System Total Retirees                                                                              | 78       |
| Chart 48         | Judges' Retirement System Average Annuities                                                                           | 79       |
| Chart 49         | Judges' Retirement System Unfunded Liability History                                                                  | 79       |
| Chart 50         | Judges' Retirement System Rate of Return on Investments                                                               | 80       |
| Chart 51         | Judges' Retirement System Investment Revenues                                                                         | 80       |
| Chart 52         | Judges' Retirement System Total Payouts                                                                               | 81       |
| Chart 53         | General Assembly Retirement System Change in Unfunded Liabilities                                                     | 88       |
| Chart 54         | General Assembly Retirement System Funded Ratio                                                                       | 88       |
| Chart 55         | General Assembly Retirement System Active Member Headcount                                                            | 89       |
| Chart 56         | General Assembly Retirement System Projected Active Membership                                                        | 89       |
| Chart 57         | General Assembly Retirement System Average Salaries                                                                   | 90       |
| Chart 58         | General Assembly Retirement System Total Retirees                                                                     | 90       |
| Chart 59         | General Assembly Retirement System Average Annuities                                                                  | 91       |
| Chart 60         | General Assembly Retirement System Unfunded Liability History                                                         | 91       |
| Chart 61         | General Assembly Retirement System Rate of Return on Investments                                                      | 92       |
| Chart 62         | General Assembly Retirement System Investment Revenues                                                                | 92       |
| Chart 63         | General Assembly Retirement System Total Projected Payouts                                                            | 93       |
| Chart 05         | General Hisselfield Retirement System Total Hojected Layouts                                                          | ,,,      |
| Table 1          | Public Act 88-0593 vs. Public Act 94-0004 Contributions                                                               | 11       |
| Table 2          | Summary of Appropriations Authorized State Retirement Systems                                                         | 23       |
| Table 3          | Summary of Financial Condition State Retirement Systems Actuarial Value                                               | 24       |
| Table 4          | Summary of Financial Condition State Retirement Systems Market Value                                                  | 25       |
| Table 5          | System Projections of Tier #1 and Tier #2 Normal Costs                                                                | 31       |
| Table 6          | Teachers' Retirement System Annual Unfunded Changes, 1996-2016                                                        | 42       |
| Table 7          | Teachers' Retirement System Changes in Net Assets                                                                     | 42       |
| Table 8          | Teachers' Retirement System Investment Return History                                                                 | 42       |
| Table 9          | Teachers' Retirement System Tier 1 & Tier 2 Normal Cost Projections                                                   | 43       |
| Table 9 Table 10 | State Employees' Retirement System Annual Unfunded Changes, 1996-2016                                                 | 55       |
| Table 10         |                                                                                                                       | 55<br>55 |
|                  | State Employees' Retirement System Changes in Net Assets State Employees' Petirement System Investment Peture History | 56       |
| Table 12         | State Employees' Retirement System Investment Return History                                                          | 30       |