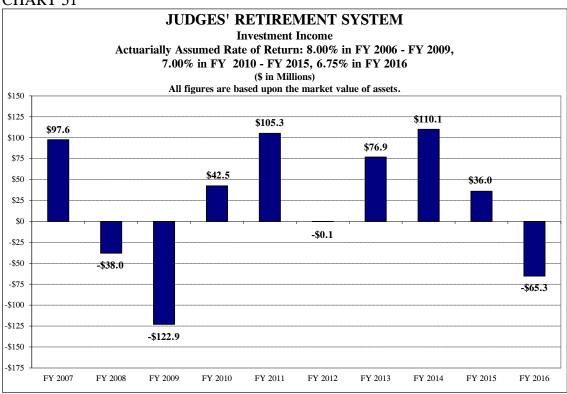

| Chart 25         | State Employees' Retirement System Unfunded Liability History                                                         | 52       |
|------------------|-----------------------------------------------------------------------------------------------------------------------|----------|
| Chart 26         | State Employees' Retirement System Rate of Return on Investments                                                      | 53       |
| Chart 27         | State Employees' Retirement System Investment Revenues                                                                | 53       |
| Chart 28         | State Employees' Retirement System Total Projected Benefit Payouts                                                    | 54       |
| Chart 29         | State Universities Retirement System Change in Unfunded Liabilities                                                   | 63       |
| Chart 30         | State Universities Retirement System Funded Ratio                                                                     | 63       |
| Chart 31         | State Universities Retirement System DB Active Member Headcount                                                       | 64       |
| Chart 32         | State Universities Retirement System SMP Active Member Headcount                                                      | 64       |
| Chart 33         | State Universities Retirement System Total Active Member Headcount                                                    | 65       |
| Chart 34         | State Universities Retirement System Projected Active Membership by Tier                                              | 65       |
| Chart 35         | State Universities Retirement System Average Salaries                                                                 | 66       |
| Chart 36         | State Universities Retirement System Total Retirees                                                                   | 66       |
| Chart 37         | State Universities Retirement System Average Annuities                                                                | 67       |
| Chart 38         | State Universities Retirement System Unfunded Liability History                                                       | 67       |
| Chart 39         | State Universities Retirement System Rate of Return on Investments                                                    | 68       |
| Chart 40         | State Universities Retirement System Investment Revenues                                                              | 68       |
| Chart 41         | State Universities Retirement System Total Projected Payouts                                                          | 69       |
| Chart 42         | Judges' Retirement System Change in Unfunded Liabilities                                                              | 76       |
| Chart 43         | Judges' Retirement System Funded Ratio                                                                                | 76       |
| Chart 44         | Judges' Retirement System Active Member Headcount                                                                     | 77       |
| Chart 45         | Judges' Retirement System Projected Active Membership by Tier                                                         | 77       |
| Chart 46         | Judges' Retirement System Average Salaries                                                                            | 78       |
| Chart 47         | Judges' Retirement System Total Retirees                                                                              | 78       |
| Chart 48         | Judges' Retirement System Average Annuities                                                                           | 79       |
| Chart 49         | Judges' Retirement System Unfunded Liability History                                                                  | 79       |
| Chart 50         | Judges' Retirement System Rate of Return on Investments                                                               | 80       |
| Chart 51         | Judges' Retirement System Investment Revenues                                                                         | 80       |
| Chart 52         | Judges' Retirement System Total Payouts                                                                               | 81       |
| Chart 53         | General Assembly Retirement System Change in Unfunded Liabilities                                                     | 88       |
| Chart 54         | General Assembly Retirement System Funded Ratio                                                                       | 88       |
| Chart 55         | General Assembly Retirement System Active Member Headcount                                                            | 89       |
| Chart 56         | General Assembly Retirement System Projected Active Membership                                                        | 89       |
| Chart 57         | General Assembly Retirement System Average Salaries                                                                   | 90       |
| Chart 58         | General Assembly Retirement System Total Retirees                                                                     | 90       |
| Chart 59         | General Assembly Retirement System Average Annuities                                                                  | 91       |
| Chart 60         | General Assembly Retirement System Unfunded Liability History                                                         | 91       |
| Chart 61         | General Assembly Retirement System Rate of Return on Investments                                                      | 92       |
| Chart 62         | General Assembly Retirement System Investment Revenues                                                                | 92       |
| Chart 63         | General Assembly Retirement System Total Projected Payouts                                                            | 93       |
| Chart 05         | General Hisselfield Retirement System Total Hojected Layouts                                                          | ,,,      |
| Table 1          | Public Act 88-0593 vs. Public Act 94-0004 Contributions                                                               | 11       |
| Table 2          | Summary of Appropriations Authorized State Retirement Systems                                                         | 23       |
| Table 3          | Summary of Financial Condition State Retirement Systems Actuarial Value                                               | 24       |
| Table 4          | Summary of Financial Condition State Retirement Systems Market Value                                                  | 25       |
| Table 5          | System Projections of Tier #1 and Tier #2 Normal Costs                                                                | 31       |
| Table 6          | Teachers' Retirement System Annual Unfunded Changes, 1996-2016                                                        | 42       |
| Table 7          | Teachers' Retirement System Changes in Net Assets                                                                     | 42       |
| Table 8          | Teachers' Retirement System Investment Return History                                                                 | 42       |
| Table 9          | Teachers' Retirement System Tier 1 & Tier 2 Normal Cost Projections                                                   | 43       |
| Table 9 Table 10 | State Employees' Retirement System Annual Unfunded Changes, 1996-2016                                                 | 55       |
| Table 10         |                                                                                                                       | 55<br>55 |
|                  | State Employees' Retirement System Changes in Net Assets State Employees' Petirement System Investment Peture History | 56       |
| Table 12         | State Employees' Retirement System Investment Return History                                                          | 30       |