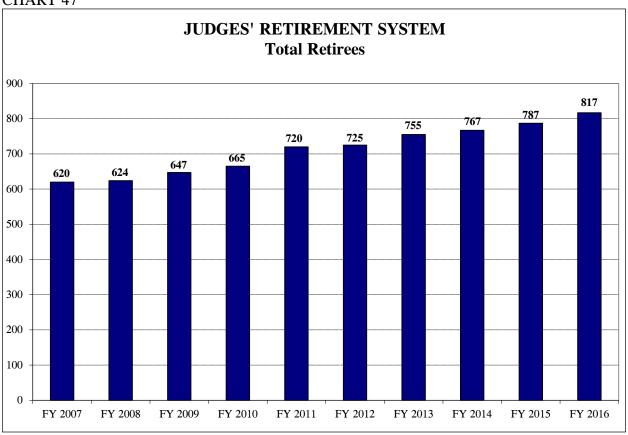

| Chart 25         | State Employees' Retirement System Unfunded Liability History                                                         | 52       |
|------------------|-----------------------------------------------------------------------------------------------------------------------|----------|
| Chart 26         | State Employees' Retirement System Rate of Return on Investments                                                      | 53       |
| Chart 27         | State Employees' Retirement System Investment Revenues                                                                | 53       |
| Chart 28         | State Employees' Retirement System Total Projected Benefit Payouts                                                    | 54       |
| Chart 29         | State Universities Retirement System Change in Unfunded Liabilities                                                   | 63       |
| Chart 30         | State Universities Retirement System Funded Ratio                                                                     | 63       |
| Chart 31         | State Universities Retirement System DB Active Member Headcount                                                       | 64       |
| Chart 32         | State Universities Retirement System SMP Active Member Headcount                                                      | 64       |
| Chart 33         | State Universities Retirement System Total Active Member Headcount                                                    | 65       |
| Chart 34         | State Universities Retirement System Projected Active Membership by Tier                                              | 65       |
| Chart 35         | State Universities Retirement System Average Salaries                                                                 | 66       |
| Chart 36         | State Universities Retirement System Total Retirees                                                                   | 66       |
| Chart 37         | State Universities Retirement System Average Annuities                                                                | 67       |
| Chart 38         | State Universities Retirement System Unfunded Liability History                                                       | 67       |
| Chart 39         | State Universities Retirement System Rate of Return on Investments                                                    | 68       |
| Chart 40         | State Universities Retirement System Investment Revenues                                                              | 68       |
| Chart 41         | State Universities Retirement System Total Projected Payouts                                                          | 69       |
| Chart 42         | Judges' Retirement System Change in Unfunded Liabilities                                                              | 76       |
| Chart 43         | Judges' Retirement System Funded Ratio                                                                                | 76       |
| Chart 44         | Judges' Retirement System Active Member Headcount                                                                     | 77       |
| Chart 45         | Judges' Retirement System Projected Active Membership by Tier                                                         | 77       |
| Chart 46         | Judges' Retirement System Average Salaries                                                                            | 78       |
| Chart 47         | Judges' Retirement System Total Retirees                                                                              | 78       |
| Chart 48         | Judges' Retirement System Average Annuities                                                                           | 79       |
| Chart 49         | Judges' Retirement System Unfunded Liability History                                                                  | 79       |
| Chart 50         | Judges' Retirement System Rate of Return on Investments                                                               | 80       |
| Chart 51         | Judges' Retirement System Investment Revenues                                                                         | 80       |
| Chart 52         | Judges' Retirement System Total Payouts                                                                               | 81       |
| Chart 53         | General Assembly Retirement System Change in Unfunded Liabilities                                                     | 88       |
| Chart 54         | General Assembly Retirement System Funded Ratio                                                                       | 88       |
| Chart 55         | General Assembly Retirement System Active Member Headcount                                                            | 89       |
| Chart 56         | General Assembly Retirement System Projected Active Membership                                                        | 89       |
| Chart 57         | General Assembly Retirement System Average Salaries                                                                   | 90       |
| Chart 58         | General Assembly Retirement System Total Retirees                                                                     | 90       |
| Chart 59         | General Assembly Retirement System Average Annuities                                                                  | 91       |
| Chart 60         | General Assembly Retirement System Unfunded Liability History                                                         | 91       |
| Chart 61         | General Assembly Retirement System Rate of Return on Investments                                                      | 92       |
| Chart 62         | General Assembly Retirement System Investment Revenues                                                                | 92       |
| Chart 63         | General Assembly Retirement System Total Projected Payouts                                                            | 93       |
| Chart 05         | General Hisselfield Retirement System Total Hojected Layouts                                                          | ,,,      |
| Table 1          | Public Act 88-0593 vs. Public Act 94-0004 Contributions                                                               | 11       |
| Table 2          | Summary of Appropriations Authorized State Retirement Systems                                                         | 23       |
| Table 3          | Summary of Financial Condition State Retirement Systems Actuarial Value                                               | 24       |
| Table 4          | Summary of Financial Condition State Retirement Systems Market Value                                                  | 25       |
| Table 5          | System Projections of Tier #1 and Tier #2 Normal Costs                                                                | 31       |
| Table 6          | Teachers' Retirement System Annual Unfunded Changes, 1996-2016                                                        | 42       |
| Table 7          | Teachers' Retirement System Changes in Net Assets                                                                     | 42       |
| Table 8          | Teachers' Retirement System Investment Return History                                                                 | 42       |
| Table 9          | Teachers' Retirement System Tier 1 & Tier 2 Normal Cost Projections                                                   | 43       |
| Table 9 Table 10 | State Employees' Retirement System Annual Unfunded Changes, 1996-2016                                                 | 55       |
| Table 10         |                                                                                                                       | 55<br>55 |
|                  | State Employees' Retirement System Changes in Net Assets State Employees' Petirement System Investment Peture History | 56       |
| Table 12         | State Employees' Retirement System Investment Return History                                                          | 30       |