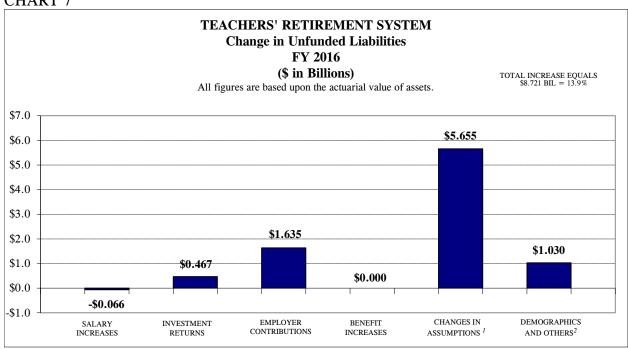

- For FY 2016, all systems experienced a net actuarial loss due to several reasons including poor investment returns, actuarially insufficient employer contributions, and/or actuarial assumption changes. More information on this topic can be found in the "Change in Unfunded Liabilities" charts (Chart 2 and 3) located herein.
- The first section in this report discusses in detail the characteristics of the two-tier retirement system enacted by P.A. 96-0889 and P.A. 96-1495, then moves on to pension reform of the State systems enacted by P.A. 98-0599.