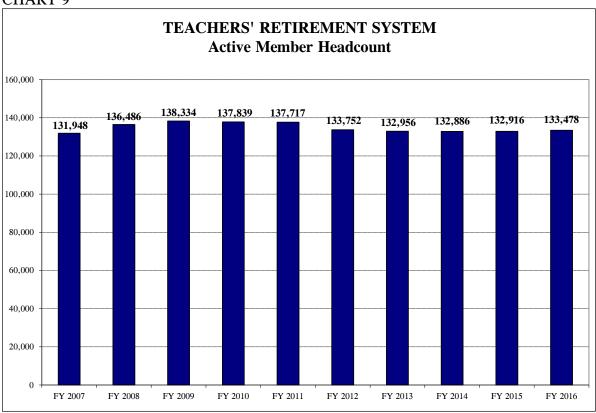

#### **Annual Increases in Annuity**

- Increases begin at age 60 either on the January 1<sup>st</sup> after police officer/firefighter retires or the first anniversary of pension starting date, whichever is later.
- Increases equal to the lesser of 3% of one-half the annual increase in the CPI-U during the preceding 12-month calendar year; if increase in CPI is zero or if there is a decrease in CPI, then no COLA is payable.
- Increase not compounded