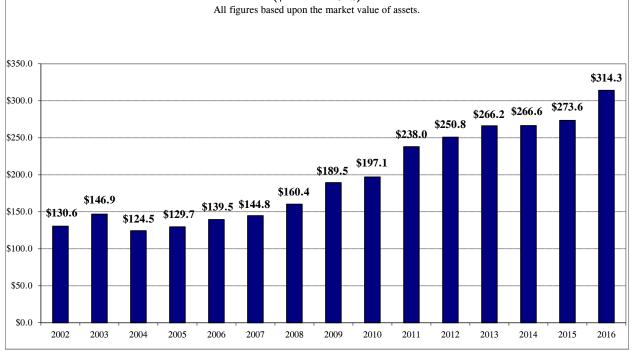

e$  85% of final salary.

### Salary Used to Calculate Pension

□ Salary on last day of service.

#### Annual COLA

□ 3% compounded

#### **Employee Contributions**

- $\square$  11.5% of salary.
  - 8.5% for retirement benefit, 1.0% for annual COLA, and 2.0% for survivor's benefit.

The benefits shown do not reflect P.A. 96-0899 (2 Tier Act of 2011). Please refer to Section I earlier in this report for details.



The Board of GARS decided to make several actuarial assumption changes including lowering its assumed rate of return to 6.75% from 7.00%.

#### CHART 54



<sup>&</sup>lt;sup>2</sup> "Demographic and Others" includes losses from retirements, terminations, and new entrant and gains from retiree mortality and other.

CHART 55







CHART 57







CHART 59





(\$ in Millions)



CHART 61



Note: The years associated with investment rate assumption changes above reflect the actuarial valuation years, not the fiscal year in which the State contribution was calculated using the new rate.

CHART 62



Note: The years associated with investment rate assumption changes above reflect the actuarial valuation years, not the fiscal year in which the State contribution was calculated using the new rate.

CHART 63



TABLE 22

| IADL          |                                                                                    |                                                         |                                                       |                      |                                        |                        |