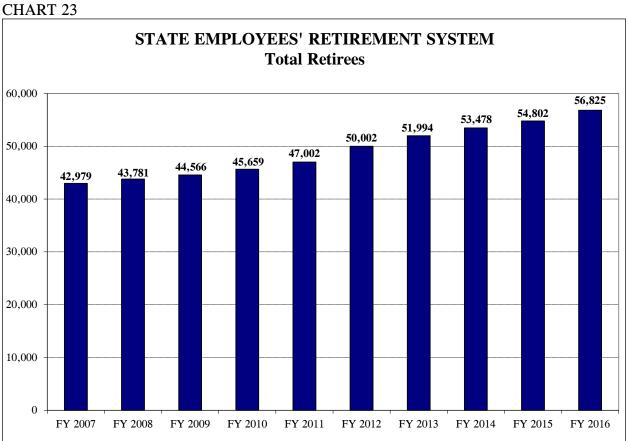

ors, Conservation Police Officers, Department of Revenue Investigators, Central Management Services Police Officers, Mental Health Police Officers, Dangerous Drug Investigators, Attorney General Investigators, Controlled Substance Inspectors, States Attorneys Appellate Prosecutors Investigators, Commerce Commission Police Officers and Arson Investigators.
  - 11.5% for retirement benefit and 1.0% for survivors' benefit.



The Board of SERS made several changes to actuarial assumptions including lowering the assumed rate of return to 7% from 7.25%.

#### CHART 19



<sup>&</sup>lt;sup>2</sup> Demographic and Others" includes actuarial losses from retirement, terminations, new entrant, and other, and actuarial gains from retiree mortality and benefit changes.

CHART 20







CHART 22







CHART 24







CHART 26



Note: The years associated with investment rate assumption changes above reflect the actuarial valuation years, not the fiscal year in which the State contribution was calculated using the new rate.

#### CHART 27



Note: The years associated with investment rate assumption changes above reflect the actuarial valuation years, not the fiscal year in which the State contribution was calculated using the new rate.

CHART 28



TABLE 10

#### STATE EMPLOYEES' RETIREMENT SYSTEM CHANGES IN UNFUNDED LIABILITY FY 1996 - FY 2016

| YEAR<br>ENDED | SALARY<br>INCREASES | INVESTMENT<br>RETURNS<br>(HIGHER)/LOWER<br>THAN ASSUMED | EMPLOYER<br>CONTRIBUTIONS<br>N.C. + INTEREST<br>(HIGHER)/LOWER | BENEFIT<br>INCREASES | CHANGES IN<br>ACTUARIAL<br>ASSUMPTIONS | OTHER FACTORS<b