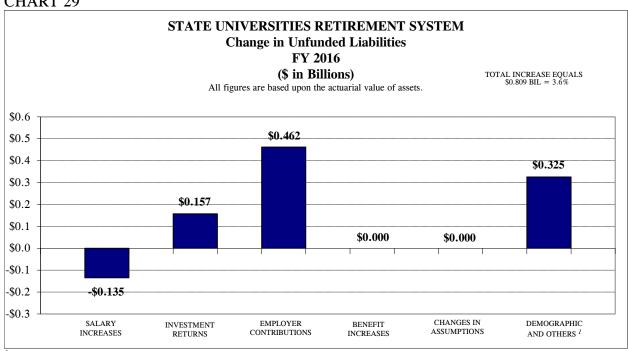

- For FY 2016, all systems experienced a net actuarial loss due to several reasons including poor investment returns, actuarially insufficient employer contributions, and/or actuarial assumption changes. More information on this topic can be found in the "Change in Unfunded Liabilities" charts (Chart 2 and 3) located herein.
- The first section in this report discusses in detail the characteristics of the two-tier retirement system enacted by P.A. 96-0889 and P.A. 96-1495, then moves on to pension reform of the State systems enacted by P.A. 98-0599.