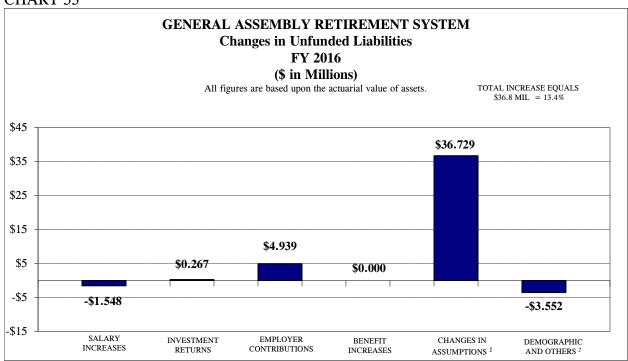

- For FY 2016, all systems experienced a net actuarial loss due to several reasons including poor investment returns, actuarially insufficient employer contributions, and/or actuarial assumption changes. More information on this topic can be found in the "Change in Unfunded Liabilities" charts (Chart 2 and 3) located herein.
- The first section in this report discusses in detail the characteristics of the two-tier retirement system enacted by P.A. 96-0889 and P.A. 96-1495, then moves on to pension reform of the State systems enacted by P.A. 98-0599.