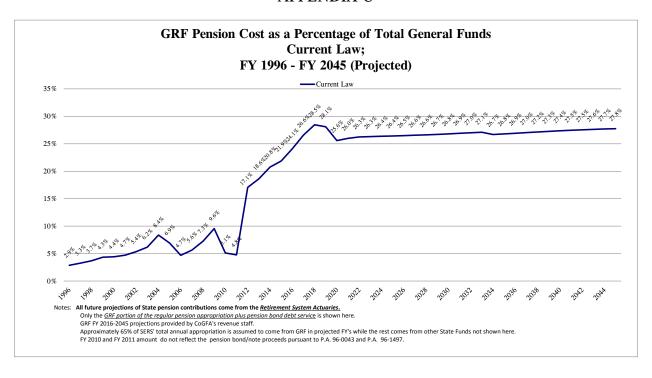

| Table 13              | State Employees' Retirement System Tier 1 & Tier 2 Normal Cost Projections                                   | 57         |
|-----------------------|--------------------------------------------------------------------------------------------------------------|------------|
| Table 14              | State Universities Retirement System Annual Unfunded Changes, 1996-2016                                      | 70         |
| Table 15              | State Universities Retirement System Changes in Net Assets                                                   | 70         |
| Table 16              | State Universities Retirement System Investment Return History                                               | 71         |
| Table 17              | State Universities Retirement System Tier 1 & Tier 2 Normal Cost Projections                                 | 72         |
| Table 18              | Judges' Retirement System Annual Unfunded Changes 1996-2016                                                  | 82         |
| Table 19              | Judges' Retirement System Changes in Net Assets                                                              | 82         |
| Table 20              | Judges' Retirement System Investment Return History                                                          | 83         |
| Table 21              | Judges' Retirement System Tier 1 & Tier 2 Normal Cost Projections                                            | 84         |
| Table 22              | General Assembly Retirement System Annual Unfunded Changes, 1996-2016                                        | 94         |
| Table 23              | General Assembly Retirement System Changes in Net Assets                                                     | 94         |
| Table 24              | General Assembly Retirement System Investments Return History                                                | 95         |
| Table 25              | General Assembly Retirement System Tier 1 & Tier 2 Normal Cost Projections                                   | 96         |
| Appendix A            | System Projections for Combined State Retirement Systems                                                     | 99         |
| Appendix B            | System Projections for Teachers' Retirement Systems                                                          | 100        |
| Appendix C            | System Projections for State Employees' Retirement System                                                    | 101        |
| Appendix D            | System Projections for State Universities Retirement System                                                  | 102        |
| Appendix E            | System Projections for Judges' Retirement System                                                             | 102        |
| Appendix E Appendix F | System Projections for General Assembly Retirement System                                                    | 103        |
| Appendix G            | CGFA Projections for Combined State Retirement Systems                                                       | 104        |
| Appendix H            | CGFA Projections for Teachers' Retirement Systems                                                            | 105        |
| Appendix I            | · · · · · · · · · · · · · · · · · · ·                                                                        | 107        |
|                       | CGFA Projections for State Employees' Retirement System                                                      | 107        |
| Appendix J            | CGFA Projections for State Universities Retirement System                                                    |            |
| Appendix K            | State Systems Changes in Unfunded Liability  Page 19 Chilipation Rends: Debt Service Schedule and Allegation | 109<br>111 |
| Appendix L            | Pension Obligation Bonds: Debt Service Schedule and Allocation                                               |            |
| Appendix M            | Past Financial Condition of the State Funded Retirement Systems                                              | 112        |
| Appendix N            |                                                                                                              |            |
| Appendix D            | 2003 Pension Obligation Bond Net Annualized Returns                                                          | 115        |
| Appendix P            | Summary of SUBS Appropriations FY1996 – FY 2017                                                              | 117        |
| Appendix Q            | Summary of SURS Appropriations FY1996 – FY2017                                                               | 118        |
| Appendix R            | Summary of IRS Appropriations FY1996 – FY2017                                                                | 119        |
| Appendix S            | Summary of CARS Appropriations FY1006 - FY2017                                                               | 120        |
| Appendix T            | Summary of GARS Appropriations FY1996 – FY2017                                                               | 121        |
| Appendix U            | GRF Pension Cost as a Percentage of General Funds                                                            | 122        |
| Appendix V            | Summary of State Systems Recognized Investment Income                                                        | 123        |
| Appendix W            | School District 6% Cap Penalty Payments to TRS, FY 2006-FY2016                                               | 125        |
| Appendix X            | Listing of School District 6% Cap Penalty Payments to TRS                                                    | 126        |
| Appendix Y            | FY 2016 Teachers' Retirement System Certification Letter                                                     | 173        |
| Appendix Z            | FY 2016 State Universities Retirement System Certification Letter                                            | 174        |
| Appendix AA           |                                                                                                              | 175        |
| Appendix BB           | ·                                                                                                            | 176        |
| Appendix CC           |                                                                                                              | 177        |
| Appendix DE           | •                                                                                                            | 178        |
| Appendix EE           | ·                                                                                                            | 180        |
| Appendix FF           |                                                                                                              | 181        |
| Appendix GC           | · · · · · · · · · · · · · · · · · · ·                                                                        | 182        |
| Appendix HE           |                                                                                                              | 183        |
| Appendix II           | Letter of the State Comptroller Regarding the SURS Money Purchase Effective Rate of Interest                 | 184        |