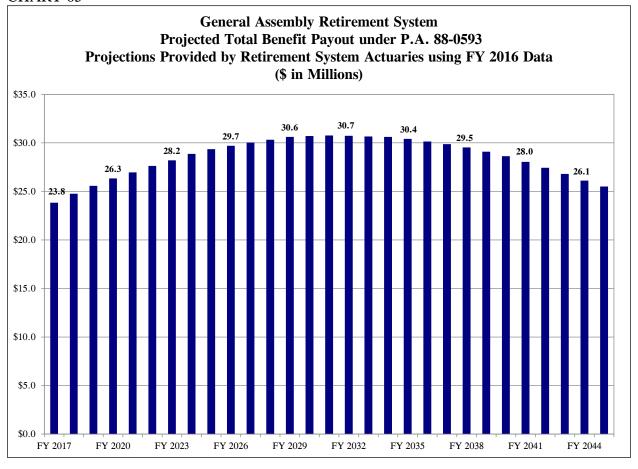

decided to make several actuarial assumption changes including lowering its assumed rate of return to 6.75% from 7.00%.

#### CHART 54



<sup>&</sup>lt;sup>2</sup> "Demographic and Others" includes losses from retirements, terminations, and new entrant and gains from retiree mortality and other.

CHART 55







CHART 57







CHART 59





(\$ in Millions)



CHART 61



Note: The years associated with investment rate assumption changes above reflect the actuarial valuation years, not the fiscal year in which the State contribution was calculated using the new rate.

CHART 62



Note: The years associated with investment rate assumption changes above reflect the actuarial valuation years, not the fiscal year in which the State contribution was calculated using the new rate.

CHART 63



TABLE 22

| IADL          |                                                                                    |                                                         |                                                       |                      |                                        |                        |                                                                 |  |  |  |
|---------------|------------------------------------------------------------------------------------|---------------------------------------------------------|-------------------------------------------------------|----------------------|----------------------------------------|------------------------|-----------------------------------------------------------------|--|--|--|
|               | GENERAL