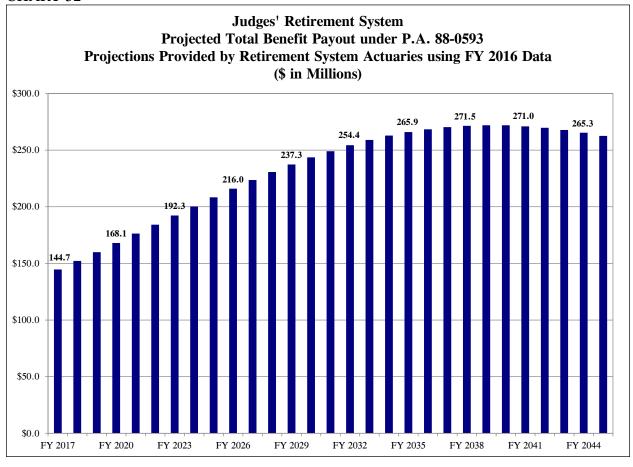

| Chart 25         | State Employees' Retirement System Unfunded Liability History                                                         | 52       |
|------------------|-----------------------------------------------------------------------------------------------------------------------|----------|
| Chart 26         | State Employees' Retirement System Rate of Return on Investments                                                      | 53       |
| Chart 27         | State Employees' Retirement System Investment Revenues                                                                | 53       |
| Chart 28         | State Employees' Retirement System Total Projected Benefit Payouts                                                    | 54       |
| Chart 29         | State Universities Retirement System Change in Unfunded Liabilities                                                   | 63       |
| Chart 30         | State Universities Retirement System Funded Ratio                                                                     | 63       |
| Chart 31         | State Universities Retirement System DB Active Member Headcount                                                       | 64       |
| Chart 32         | State Universities Retirement System SMP Active Member Headcount                                                      | 64       |
| Chart 33         | State Universities Retirement System Total Active Member Headcount                                                    | 65       |
| Chart 34         | State Universities Retirement System Projected Active Membership by Tier                                              | 65       |
| Chart 35         | State Universities Retirement System Average Salaries                                                                 | 66       |
| Chart 36         | State Universities Retirement System Total Retirees                                                                   | 66       |
| Chart 37         | State Universities Retirement System Average Annuities                                                                | 67       |
| Chart 38         | State Universities Retirement System Unfunded Liability History                                                       | 67       |
| Chart 39         | State Universities Retirement System Rate of Return on Investments                                                    | 68       |
| Chart 40         | State Universities Retirement System Investment Revenues                                                              | 68       |
| Chart 41         | State Universities Retirement System Total Projected Payouts                                                          | 69       |
| Chart 42         | Judges' Retirement System Change in Unfunded Liabilities                                                              | 76       |
| Chart 43         | Judges' Retirement System Funded Ratio                                                                                | 76       |
| Chart 44         | Judges' Retirement System Active Member Headcount                                                                     | 77       |
| Chart 45         | Judges' Retirement System Projected Active Membership by Tier                                                         | 77       |
| Chart 46         | Judges' Retirement System Average Salaries                                                                            | 78       |
| Chart 47         | Judges' Retirement System Total Retirees                                                                              | 78       |
| Chart 48         | Judges' Retirement System Average Annuities                                                                           | 79       |
| Chart 49         | Judges' Retirement System Unfunded Liability History                                                                  | 79       |
| Chart 50         | Judges' Retirement System Rate of Return on Investments                                                               | 80       |
| Chart 51         | Judges' Retirement System Investment Revenues                                                                         | 80       |
| Chart 52         | Judges' Retirement System Total Payouts                                                                               | 81       |
| Chart 53         | General Assembly Retirement System Change in Unfunded Liabilities                                                     | 88       |
| Chart 54         | General Assembly Retirement System Funded Ratio                                                                       | 88       |
| Chart 55         | General Assembly Retirement System Active Member Headcount                                                            | 89       |
| Chart 56         | General Assembly Retirement System Projected Active Membership                                                        | 89       |
| Chart 57         | General Assembly Retirement System Average Salaries                                                                   | 90       |
| Chart 58         | General Assembly Retirement System Total Retirees                                                                     | 90       |
| Chart 59         | General Assembly Retirement System Average Annuities                                                                  | 91       |
| Chart 60         | General Assembly Retirement System Unfunded Liability History                                                         | 91       |
| Chart 61         | General Assembly Retirement System Rate of Return on Investments                                                      | 92       |
| Chart 62         | General Assembly Retirement System Investment Revenues                                                                | 92       |
| Chart 63         | General Assembly Retirement System Total Projected Payouts                                                            | 93       |
| Chart 05         | General Hisselfield Retirement System Total Hojected Layouts                                                          | ,,,      |
| Table 1          | Public Act 88-0593 vs. Public Act 94-0004 Contributions                                                               | 11       |
| Table 2          | Summary of Appropriations Authorized State Retirement Systems                                                         | 23       |
| Table 3          | Summary of Financial Condition State Retirement Systems Actuarial Value                                               | 24       |
| Table 4          | Summary of Financial Condition State Retirement Systems Market Value                                                  | 25       |
| Table 5          | System Projections of Tier #1 and Tier #2 Normal Costs                                                                | 31       |
| Table 6          | Teachers' Retirement System Annual Unfunded Changes, 1996-2016                                                        | 42       |
| Table 7          | Teachers' Retirement System Changes in Net Assets                                                                     | 42       |
| Table 8          | Teachers' Retirement System Investment Return History                                                                 | 42       |
| Table 9          | Teachers' Retirement System Tier 1 & Tier 2 Normal Cost Projections                                                   | 43       |
| Table 9 Table 10 | State Employees' Retirement System Annual Unfunded Changes, 1996-2016                                                 | 55       |
| Table 10         |                                                                                                                       | 55<br>55 |
|                  | State Employees' Retirement System Changes in Net Assets State Employees' Petirement System Investment Peture History | 56       |
| Table 12         | State Employees' Retirement System Investment Return History                                                          | 30       |