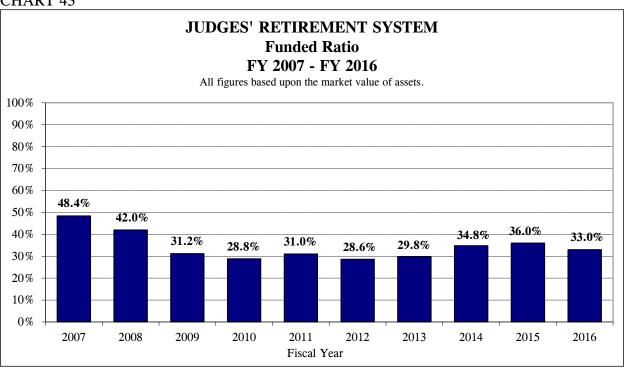

| Chart 25         | State Employees' Retirement System Unfunded Liability History                                                         | 52       |
|------------------|-----------------------------------------------------------------------------------------------------------------------|----------|
| Chart 26         | State Employees' Retirement System Rate of Return on Investments                                                      | 53       |
| Chart 27         | State Employees' Retirement System Investment Revenues                                                                | 53       |
| Chart 28         | State Employees' Retirement System Total Projected Benefit Payouts                                                    | 54       |
| Chart 29         | State Universities Retirement System Change in Unfunded Liabilities                                                   | 63       |
| Chart 30         | State Universities Retirement System Funded Ratio                                                                     | 63       |
| Chart 31         | State Universities Retirement System DB Active Member Headcount                                                       | 64       |
| Chart 32         | State Universities Retirement System SMP Active Member Headcount                                                      | 64       |
| Chart 33         | State Universities Retirement System Total Active Member Headcount                                                    | 65       |
| Chart 34         | State Universities Retirement System Projected Active Membership by Tier                                              | 65       |
| Chart 35         | State Universities Retirement System Average Salaries                                                                 | 66       |
| Chart 36         | State Universities Retirement System Total Retirees                                                                   | 66       |
| Chart 37         | State Universities Retirement System Average Annuities                                                                | 67       |
| Chart 38         | State Universities Retirement System Unfunded Liability History                                                       | 67       |
| Chart 39         | State Universities Retirement System Rate of Return on Investments                                                    | 68       |
| Chart 40         | State Universities Retirement System Investment Revenues                                                              | 68       |
| Chart 41         | State Universities Retirement System Total Projected Payouts                                                          | 69       |
| Chart 42         | Judges' Retirement System Change in Unfunded Liabilities                                                              | 76       |
| Chart 43         | Judges' Retirement System Funded Ratio                                                                                | 76       |
| Chart 44         | Judges' Retirement System Active Member Headcount                                                                     | 77       |
| Chart 45         | Judges' Retirement System Projected Active Membership by Tier                                                         | 77       |
| Chart 46         | Judges' Retirement System Average Salaries                                                                            | 78       |
| Chart 47         | Judges' Retirement System Total Retirees                                                                              | 78       |
| Chart 48         | Judges' Retirement System Average Annuities                                                                           | 79       |
| Chart 49         | Judges' Retirement System Unfunded Liability History                                                                  | 79       |
| Chart 50         | Judges' Retirement System Rate of Return on Investments                                                               | 80       |
| Chart 51         | Judges' Retirement System Investment Revenues                                                                         | 80       |
| Chart 52         | Judges' Retirement System Total Payouts                                                                               | 81       |
| Chart 53         | General Assembly Retirement System Change in Unfunded Liabilities                                                     | 88       |
| Chart 54         | General Assembly Retirement System Funded Ratio                                                                       | 88       |
| Chart 55         | General Assembly Retirement System Active Member Headcount                                                            | 89       |
| Chart 56         | General Assembly Retirement System Projected Active Membership                                                        | 89       |
| Chart 57         | General Assembly Retirement System Average Salaries                                                                   | 90       |
| Chart 58         | General Assembly Retirement System Total Retirees                                                                     | 90       |
| Chart 59         | General Assembly Retirement System Average Annuities                                                                  | 91       |
| Chart 60         | General Assembly Retirement System Unfunded Liability History                                                         | 91       |
| Chart 61         | General Assembly Retirement System Rate of Return on Investments                                                      | 92       |
| Chart 62         | General Assembly Retirement System Investment Revenues                                                                | 92       |
| Chart 63         | General Assembly Retirement System Total Projected Payouts                                                            | 93       |
| Chart 05         | General Hisselfield Retirement System Total Hojected Layouts                                                          | ,,,      |
| Table 1          | Public Act 88-0593 vs. Public Act 94-0004 Contributions                                                               | 11       |
| Table 2          | Summary of Appropriations Authorized State Retirement Systems                                                         | 23       |
| Table 3          | Summary of Financial Condition State Retirement Systems Actuarial Value                                               | 24       |
| Table 4          | Summary of Financial Condition State Retirement Systems Market Value                                                  | 25       |
| Table 5          | System Projections of Tier #1 and Tier #2 Normal Costs                                                                | 31       |
| Table 6          | Teachers' Retirement System Annual Unfunded Changes, 1996-2016                                                        | 42       |
| Table 7          | Teachers' Retirement System Changes in Net Assets                                                                     | 42       |
| Table 8          | Teachers' Retirement System Investment Return History                                                                 | 42       |
| Table 9          | Teachers' Retirement System Tier 1 & Tier 2 Normal Cost Projections                                                   | 43       |
| Table 9 Table 10 | State Employees' Retirement System Annual Unfunded Changes, 1996-2016                                                 | 55       |
| Table 10         |                                                                                                                       | 55<br>55 |
|                  | State Employees' Retirement System Changes in Net Assets State Employees' Petirement System Investment Peture History | 56       |
| Table 12         | State Employees' Retirement System Investment Return History                                                          | 30       |