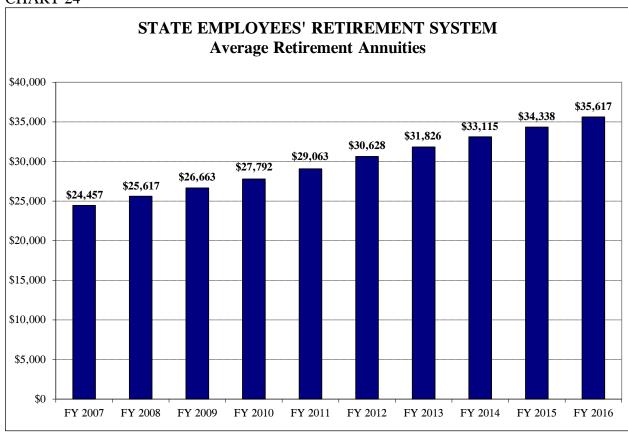

ation Police Officers, Department of Revenue Investigators, Central Management Services Police Officers, Mental Health Police Officers, Dangerous Drug Investigators, Attorney General Investigators, Controlled Substance Inspectors, States Attorneys Appellate Prosecutors Investigators, Commerce Commission Police Officers and Arson Investigators.
  - 11.5% for retirement benefit and 1.0% for survivors' benefit.



The Board of SERS made several changes to actuarial assumptions including lowering the assumed rate of return to 7% from 7.25%.

#### CHART 19



<sup>&</sup>lt;sup>2</sup> Demographic and Others" includes actuarial losses from retirement, terminations, new entrant, and other, and actuarial gains from retiree mortality and benefit changes.

CHART 20







CHART 22







CHART 24







CHART 26



Note: The years associated with investment rate assumption changes above reflect the actuarial valuation years, not the fiscal year in which the State contribution was calculated using the new rate.

#### CHART 27



Note: The years associated with investment rate assumption changes above reflect the actuarial valuation years, not the fiscal year in which the State contribution was calculated using the new rate.

CHART 28



TABLE 10

#### STATE EMPLOYEES' RETIREMENT SYSTEM CHANGES IN UNFUNDED LIABILITY FY 1996 - FY 2016

| YEAR<br>ENDED | SALARY<br>INCREASES | INVESTMENT<br>RETURNS<br>(HIGHER)/LOWER<br>THAN ASSUMED | EMPLOYER<br>CONTRIBUTIONS<br>N.C. + INTEREST<br>(HIGHER)/LOWER | BENEFIT<br>INCREASES | CHANGES IN<br>ACTUARIAL<br>ASSUMPTIONS | OTHER FACTORS<br>MISC. | TO