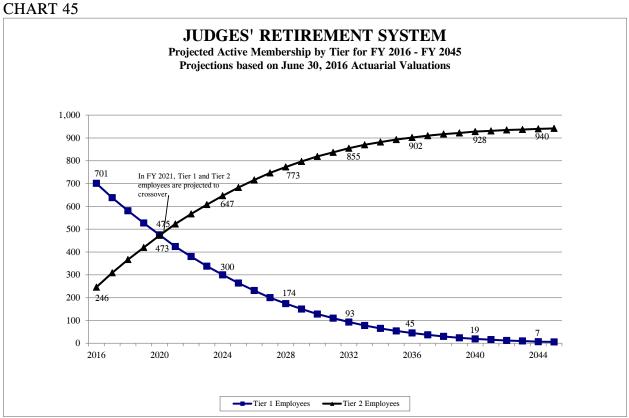

| Chart 25         | State Employees' Retirement System Unfunded Liability History                                                         | 52       |
|------------------|-----------------------------------------------------------------------------------------------------------------------|----------|
| Chart 26         | State Employees' Retirement System Rate of Return on Investments                                                      | 53       |
| Chart 27         | State Employees' Retirement System Investment Revenues                                                                | 53       |
| Chart 28         | State Employees' Retirement System Total Projected Benefit Payouts                                                    | 54       |
| Chart 29         | State Universities Retirement System Change in Unfunded Liabilities                                                   | 63       |
| Chart 30         | State Universities Retirement System Funded Ratio                                                                     | 63       |
| Chart 31         | State Universities Retirement System DB Active Member Headcount                                                       | 64       |
| Chart 32         | State Universities Retirement System SMP Active Member Headcount                                                      | 64       |
| Chart 33         | State Universities Retirement System Total Active Member Headcount                                                    | 65       |
| Chart 34         | State Universities Retirement System Projected Active Membership by Tier                                              | 65       |
| Chart 35         | State Universities Retirement System Average Salaries                                                                 | 66       |
| Chart 36         | State Universities Retirement System Total Retirees                                                                   | 66       |
| Chart 37         | State Universities Retirement System Average Annuities                                                                | 67       |
| Chart 38         | State Universities Retirement System Unfunded Liability History                                                       | 67       |
| Chart 39         | State Universities Retirement System Rate of Return on Investments                                                    | 68       |
| Chart 40         | State Universities Retirement System Investment Revenues                                                              | 68       |
| Chart 41         | State Universities Retirement System Total Projected Payouts                                                          | 69       |
| Chart 42         | Judges' Retirement System Change in Unfunded Liabilities                                                              | 76       |
| Chart 43         | Judges' Retirement System Funded Ratio                                                                                | 76       |
| Chart 44         | Judges' Retirement System Active Member Headcount                                                                     | 77       |
| Chart 45         | Judges' Retirement System Projected Active Membership by Tier                                                         | 77       |
| Chart 46         | Judges' Retirement System Average Salaries                                                                            | 78       |
| Chart 47         | Judges' Retirement System Total Retirees                                                                              | 78       |
| Chart 48         | Judges' Retirement System Average Annuities                                                                           | 79       |
| Chart 49         | Judges' Retirement System Unfunded Liability History                                                                  | 79       |
| Chart 50         | Judges' Retirement System Rate of Return on Investments                                                               | 80       |
| Chart 51         | Judges' Retirement System Investment Revenues                                                                         | 80       |
| Chart 52         | Judges' Retirement System Total Payouts                                                                               | 81       |
| Chart 53         | General Assembly Retirement System Change in Unfunded Liabilities                                                     | 88       |
| Chart 54         | General Assembly Retirement System Funded Ratio                                                                       | 88       |
| Chart 55         | General Assembly Retirement System Active Member Headcount                                                            | 89       |
| Chart 56         | General Assembly Retirement System Projected Active Membership                                                        | 89       |
| Chart 57         | General Assembly Retirement System Average Salaries                                                                   | 90       |
| Chart 58         | General Assembly Retirement System Total Retirees                                                                     | 90       |
| Chart 59         | General Assembly Retirement System Average Annuities                                                                  | 91       |
| Chart 60         | General Assembly Retirement System Unfunded Liability History                                                         | 91       |
| Chart 61         | General Assembly Retirement System Rate of Return on Investments                                                      | 92       |
| Chart 62         | General Assembly Retirement System Investment Revenues                                                                | 92       |
| Chart 63         | General Assembly Retirement System Total Projected Payouts                                                            | 93       |
| Chart 05         | General Hisselfield Retirement System Total Hojected Layouts                                                          | ,,,      |
| Table 1          | Public Act 88-0593 vs. Public Act 94-0004 Contributions                                                               | 11       |
| Table 2          | Summary of Appropriations Authorized State Retirement Systems                                                         | 23       |
| Table 3          | Summary of Financial Condition State Retirement Systems Actuarial Value                                               | 24       |
| Table 4          | Summary of Financial Condition State Retirement Systems Market Value                                                  | 25       |
| Table 5          | System Projections of Tier #1 and Tier #2 Normal Costs                                                                | 31       |
| Table 6          | Teachers' Retirement System Annual Unfunded Changes, 1996-2016                                                        | 42       |
| Table 7          | Teachers' Retirement System Changes in Net Assets                                                                     | 42       |
| Table 8          | Teachers' Retirement System Investment Return History                                                                 | 42       |
| Table 9          | Teachers' Retirement System Tier 1 & Tier 2 Normal Cost Projections                                                   | 43       |
| Table 9 Table 10 | State Employees' Retirement System Annual Unfunded Changes, 1996-2016                                                 | 55       |
| Table 10         |                                                                                                                       | 55<br>55 |
|                  | State Employees' Retirement System Changes in Net Assets State Employees' Petirement System Investment Peture History | 56       |
| Table 12         | State Employees' Retirement System Investment Return History                                                          | 30       |