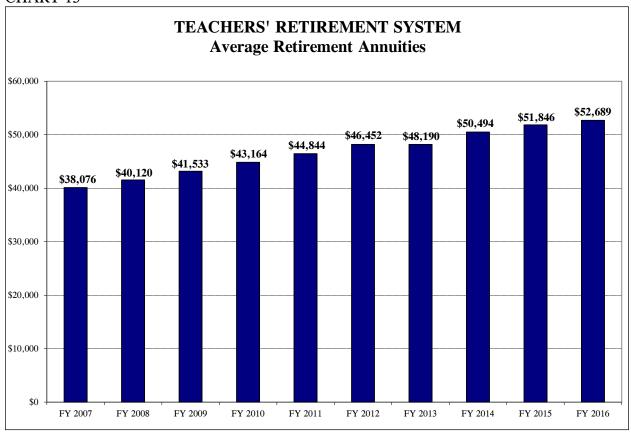

T 8



On August 2016, the TRS Board of Trustees decided to change several actuarial assumptions including reducing its assumed rate of return to 7.0% from 7.5%. All of the assumption changes increased actuarial accrued liabilities by \$6.137 billion except for the elimination of the modified ERO, which decreased actuarial accrued liabilities by \$0.482

<sup>&</sup>lt;sup>2</sup> Actuarial accrued liabilities increased by \$0.737 billion primarily due to a change in software/actuary. According to TRS, the amount falls into a reasonable range for the size of TRS.



Note: Substitutes and hourly paid are not included.

#### CHART 10



NOTE: The above membership projections include all active employees such as full-time, part-time, substitute, and hourly employees.

CHART 11





CHART 13





CHART 15



Note: The years associated with investment rate assumption changes above reflect the actuarial valuation years, not the fiscal year in which the State contribution was calculated using the new rate.

#### CHART 16



Note: The years associated with investment rate assumption changes above reflect the actuarial valuation years, not the fiscal year in which the State contribution was calculated using the new rate.

CHART 17



TABLE 6

| TABLE         | U                                                                                 |                                                         |                                                                |                      |                                        |                           |